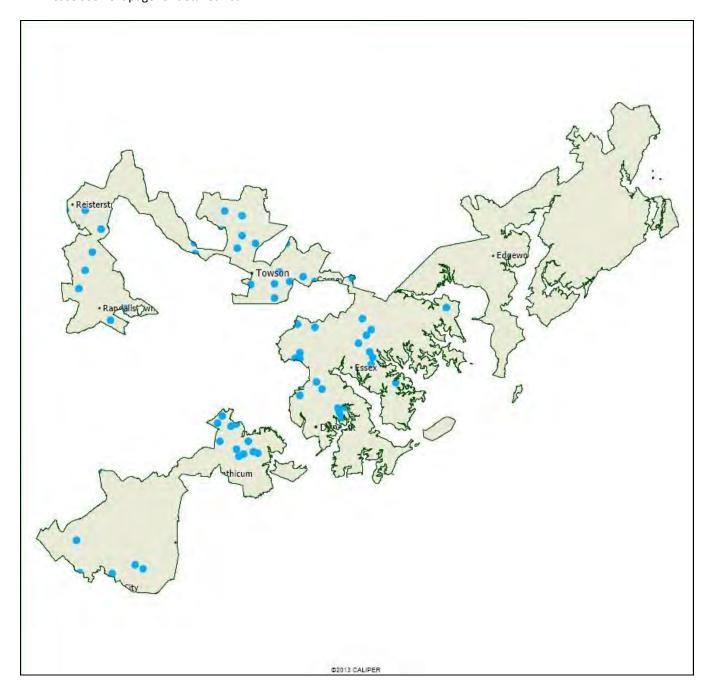

# Schools served by Walters Art Museum in Baltimore County Please see next page for detailed list.

### Schools served by the Walters in Baltimore County

Al-Rahmah School
Arlington Summer Blast
Arrow Center For Education

Baltimore Highlands Elementary School BCPS Summer Art Enrichment Camp Bear Creek Elementary School Berkshire Elementary School