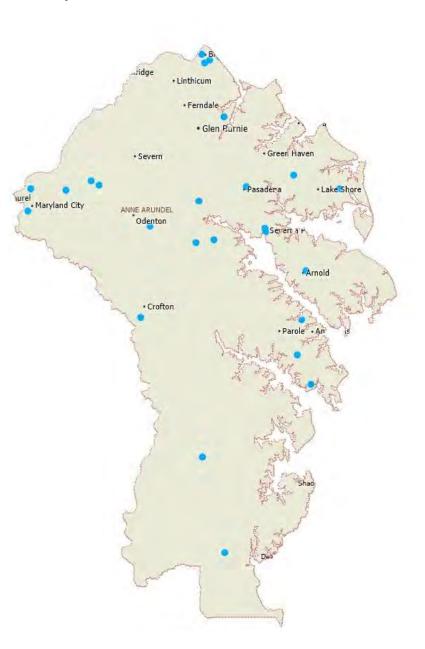

### Schools served by the Walters Art Museum in Anne Arundel County

Annapolis Middle School **Arnold Elementary School Arundel High School** Belle Grove Elementary School Brock Bridge Elementary School **Brooklyn Park Elementary School** Capital Guardian Youth Challenge Academy Chesapeake High School (Pasadena) Crofton Children's Centre **Indian Creek School** Kinder Care - Pasadena MacArthur Middle School Manorview Elementary School Nurture Care Park Elementary School Pasadena Elementary School Point Pleasant Elementary School Rockbridge Academy Saint Thomas Aguinas Tutorial Severn School Severna Park Elementary School Southern High School The Goddard School The Key School Tracey's Elementary School