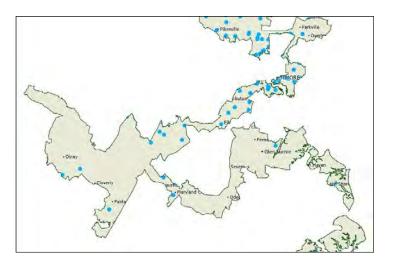

# Schools served by Walters Art Museum in Baltimore County Please see next page for detailed list.