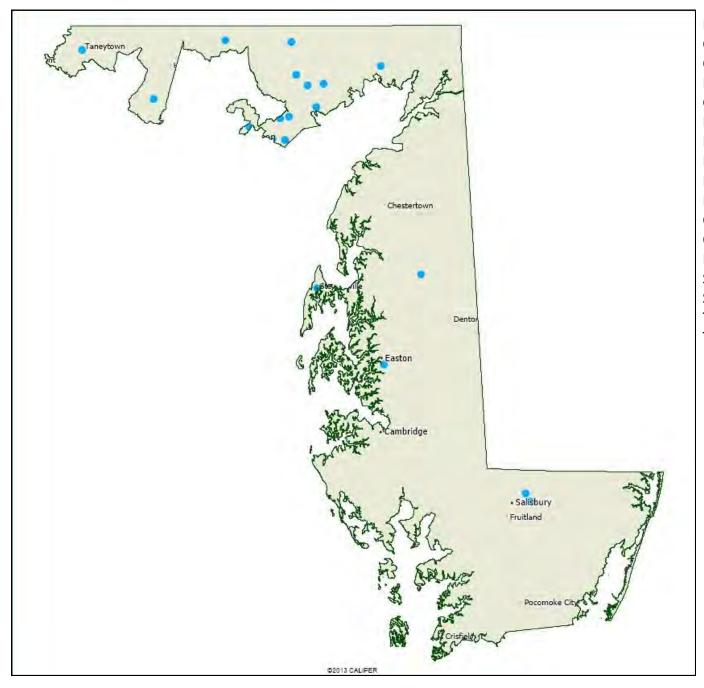

### Schools served by the Walters Art Museum in Maryland's First Congressional District

Bainbridge Elementary School Claiborne Tutorial **Classical Conversations White Marsh** Easton High School Gerstell Academy Harford Day School Harford Friends School Lighthouse Christian Academy New Covenant Christian School North Harford High School Oak Grove Classical Christian School Open Bible Christian Academy **Redeemer Classical Christian School** Salisbury Christian School Seventh District Elementary School Taneytown Elementary The Salisbury School

### Walters Art Museum partners in Maryland's Second Congressional District

Please see next page for detailed list