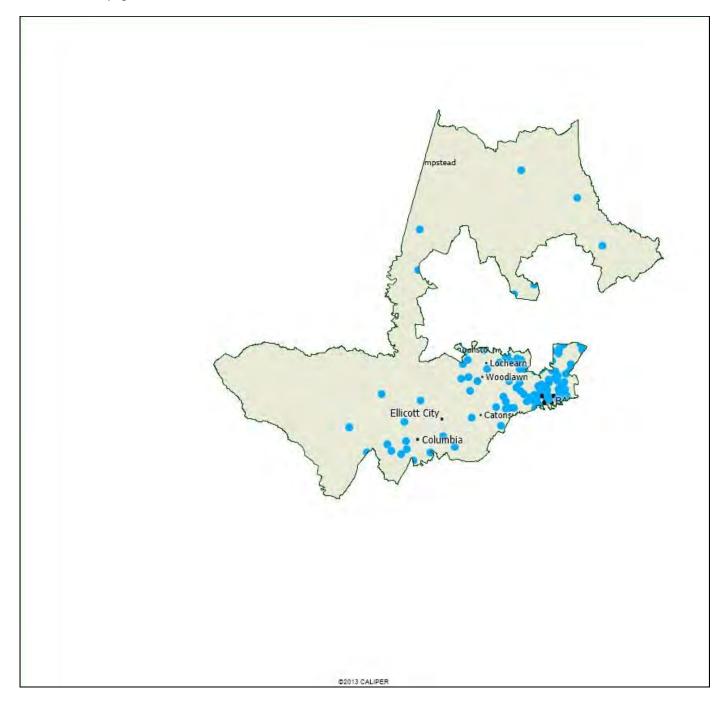

### Walters Art Museum partners in Maryland's Third Congressional District

Please see next page for detailed list.

### Schools served by the Walters Art Museum in Maryland's Third Congressional District

Academy for College and Career Exploration

Annapolis Middle School

Armistead Gardens Elementary Middle School

Beth Tfiloh