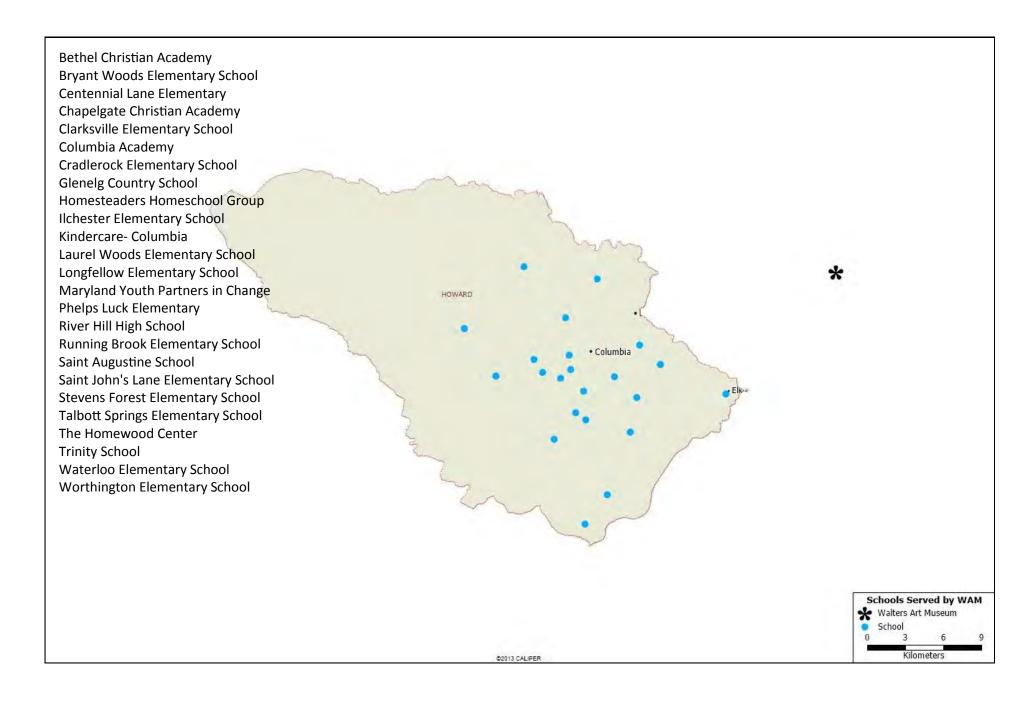

Chesapeake High School (Pasadena) Crofton Children's Centre **Indian Creek School** Kinder Care - Pasadena MacArthur Middle School Manorview Elementary School Nurture Care Park Elementary School Pasadena Elementary School Point Pleasant Elementary School Rockbridge Academy Saint Thomas Aguinas Tutorial Severn School Severna Park Elementary School Southern High School The Goddard School The Key School Tracey's Elementary School





### **Schools served by the Walters Art Museum in Carroll County**



Carrolltowne Elementary School
Francis Scott Key High School
Gerstell Academy
Linton Springs Elementary
Saint Stephen's Classical Christian Academy
Taneytown Elementary
Westminster Elementary School
Westminster West Middle School

### Schools served by the Walters Art Museum in Howard County



### Schools served by the Walters Art Museum in Maryland's First Congressional District



Bainbridge Elementary School Claiborne Tutorial **Classical Conversations White Marsh** Easton High School Gerstell Academy Harford Day School Harford Friends School Lighthouse Christian Academy New Covenant Christian School North Harford High School Oak Grove Classical Christian School Open Bible Christian Academy **Redeemer Classical Christian School** Salisbury Christian School Seventh District Elementary School Taneytown Elementary The Salisbury School

### Walters Art Museum partners in Maryland's Second Congressional District

Please see next page for detailed list





### Schools served by the Walters Art Museum in Maryland's Second Congressional District

Arrow Center For Education Arundel