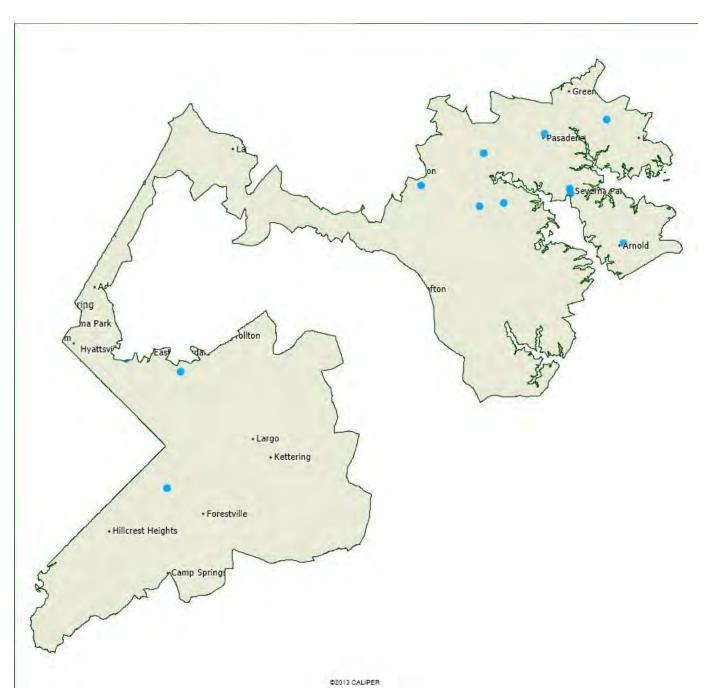

### Walters Art Museum partners in Maryland's Second Congressional District

Please see next page for detailed list

### Schools served by the Walters Art Museum in Maryland's Second Congressional District

Arrow Center For Education Arundel Elementary Middle School, #164 Baltimore Highlands Elementary School Bay Brook Elementary / Middle School **BCPS Summer Art Enrichment Camp** Bear Creek Elementary School Belle Grove Elementary School Berkshire Elementary School **Bethel Christian Academy Brooklyn Park Elementary School** 