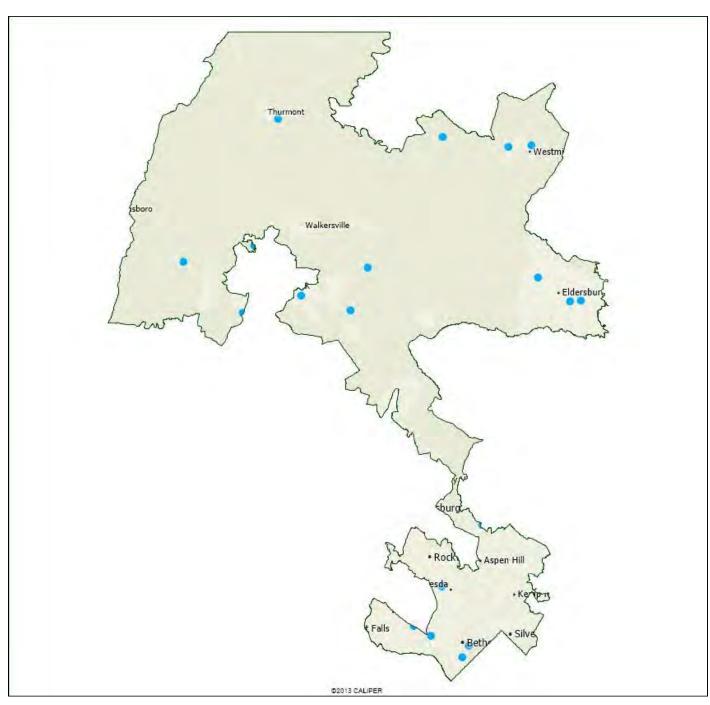

### Walters Art Museum partners in Maryland's Seventh Congressional District

Please see next page for detailed list

### Schools served by the Walters Art Museum in Maryland's Seventh Congressional District

Abbottston Elementary
Al-Rahmah School

Arlington Elementary Middle School

Arlington Summer Blast Baltimore Lab School