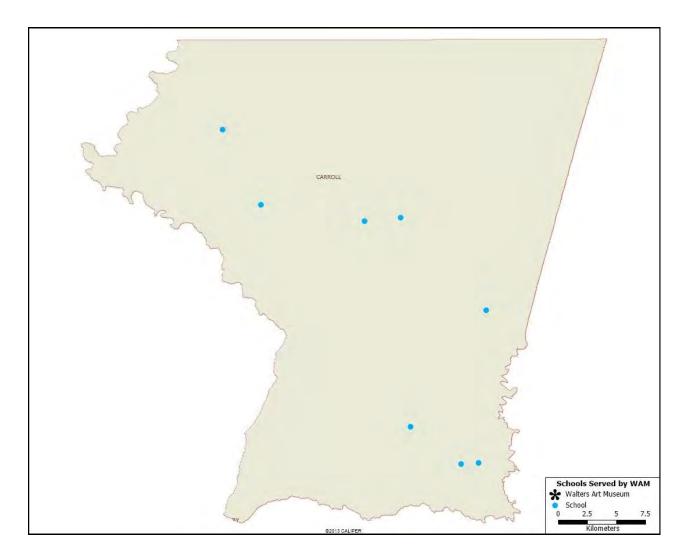

### **Schools served by the Walters Art Museum in Carroll County**

Carrolltowne Elementary School
Francis Scott Key High School
Gerstell Academy
Linton Springs Elementary
Saint Stephen's Classical Christian Academy
Taneytown Elementary
Westminster Elementary School
Westminster West Middle School