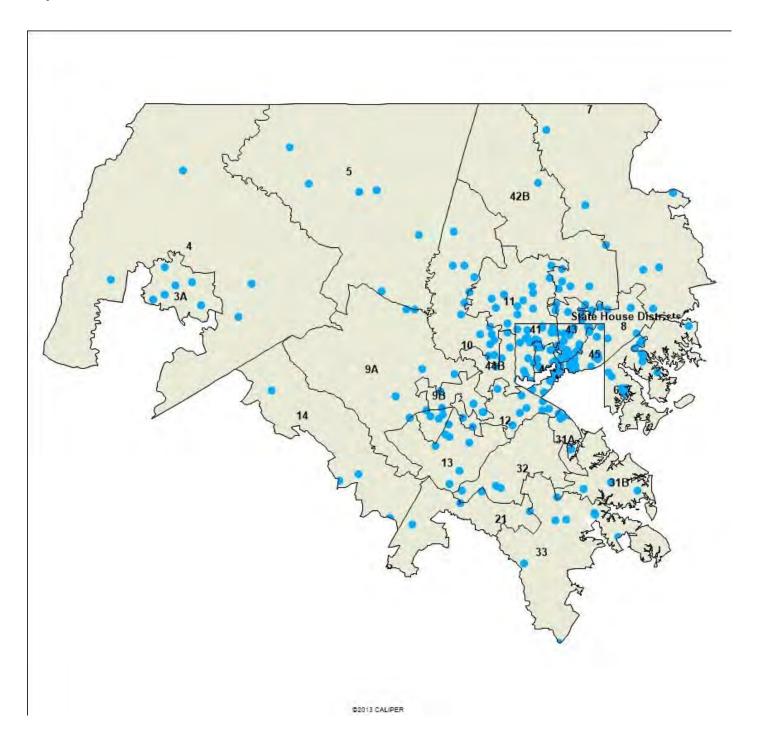

oodbourne School Woodlawn High School

Worthington Elementary School

### Walters Art Museum partners in Maryland's Eighth Congressional District



All For One Academy
Carrolltowne Elementary School
Francis Scott Key High School
Green Acres School
Holton-Arms School
Linganore High School
Linton Springs Elementary
Middletown Middle School
New Market Elementary School
Oneness Family School
Saint Stephen's Classical Christian Academy
Spring Ridge Elementary School
Thurmont Primary School

Spring Ridge Elementary School
Thurmont Primary School
Washington Episcopal School
Westminster Elementary School
Westminster West Middle School

### Schools served by the Walters Art Museum in select state Senate districts.



### Schools served by the Walters Art Museum in selected state House districts.



### SCHOOLS SERVED BY THE WALTERS ART MUSEUM IN SELECTED STATE LEGISLATIVE DISTRICTS

### **DISTRICT 3A**

All For One Academy
Frederick Classical Charter School
Frederick High School
Governor Thomas Johnson High School
Hillcrest Elementary School (Frederick)
Spring Ridge Elementary School

### **DISTRICT 3B**

Trinity School of Frederick Tuscarora High School

### **DISTRICT 4**

Linganore High School Middletown Middle School New Market Elementary School Thurmont Primary School

### **DISTRICT 5**

Francis Scott Key High School Gerstell Academy Linton Springs Elementary Taneytown Elementary Westminster Elementary School Westminster West Middle School

### **DISTRICT 6**

Bear Creek Elementary School
Berkshire Elementary School
Chesapeake High School (Baltimore)
Colgate Elementary School