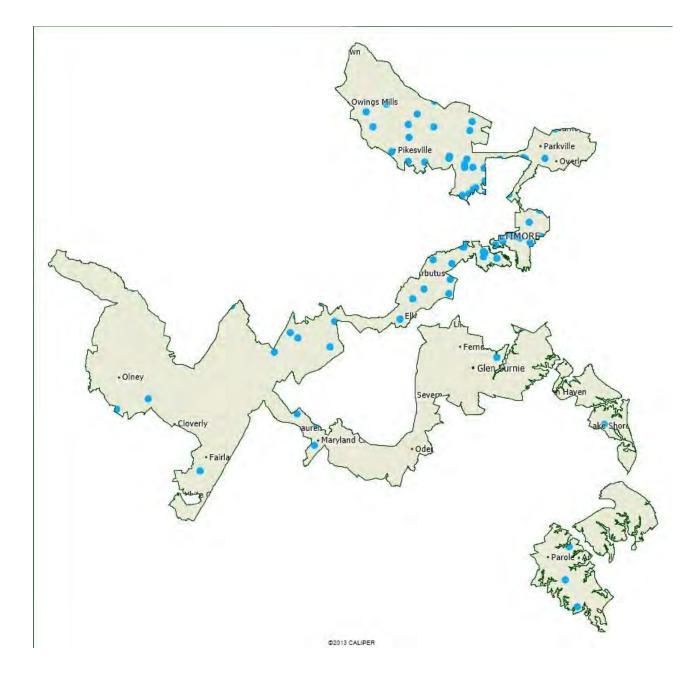

# Walters Art Museum serves schools in all 14 city council districts. Please see next page for detailed list.