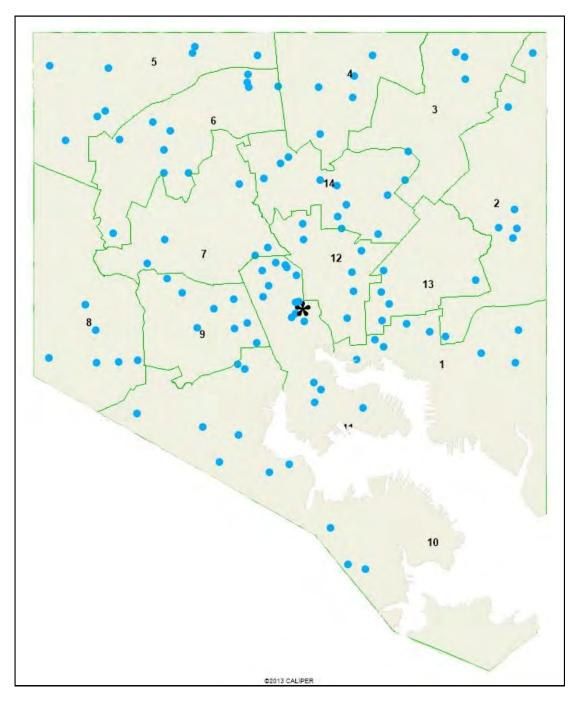

# Walters Art Museum serves schools in all 14 city council districts. Please see next page for detailed list.

### Schools served by the Walters in Baltimore City Council Districts