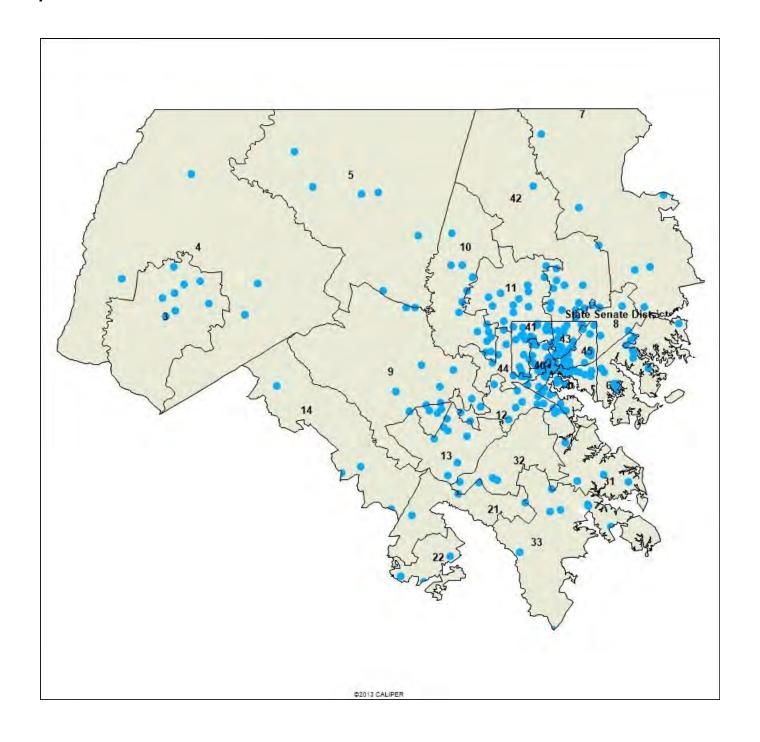

School Weinberg Child Development Center Windsor Hills Elementary Middle School

Woodbourne School Woodlawn High School

Worthington Elementary School

### Walters Art Museum partners in Maryland's Eighth Congressional District



All For One Academy
Carrolltowne Elementary School
Francis Scott Key High School
Green Acres School
Holton-Arms School
Linganore High School
Linton Springs Elementary
Middletown Middle School
New Market Elementary School
Oneness Family School
Saint Stephen's Classical Christian Academy
Spring Ridge Elementary School
Thurmont Primary School

Spring Ridge Elementary School
Thurmont Primary School
Washington Episcopal School
Westminster Elementary School
Westminster West Middle School

### Schools served by the Walters Art Museum in select state Senate districts.



### Schools served by the Walters Art Museum in selected state House districts.



### SCHOOLS SERVED BY THE WALTERS ART MUSEUM IN SELECTED STATE LEGISLATIVE DISTRICTS

### **DISTRICT 3A**

All For One Academy
Frederick Classical Charter School
Frederick High School
Governor Thomas Johnson High School
Hillcrest Elementary School (Frederick)
Spring Ridge Elementary School

### **DISTRICT 3B**

Trinity School of Frederick Tuscarora High School

### **DISTRICT 4**

Linganore High School Middletown Middle School New Market Elementary School Thurmont Primary School

### **DISTRICT 5**

Francis Scott Key High School Gerstell Academy Linton Springs Elementary Taneytown Elementary Westminster Elementary School Westminster West Middle School

### **DISTRICT 6**

Bear Creek Elementary School
Berks