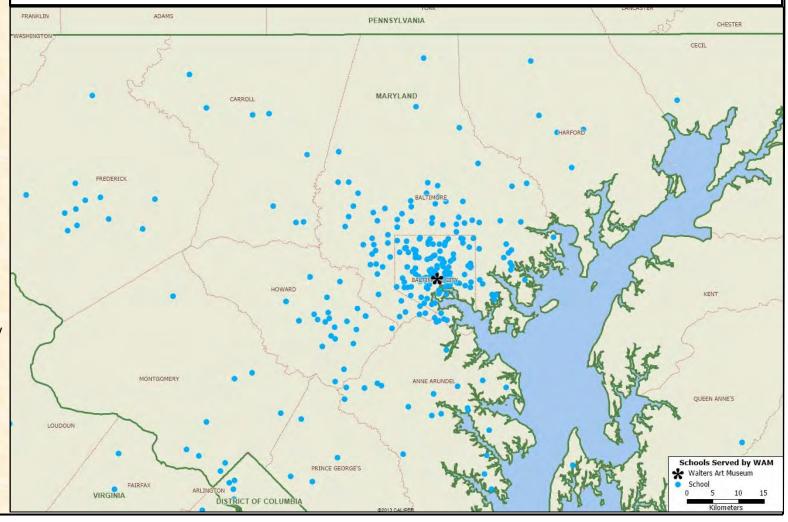

# Each symbol on the map represents a school that used the museum's education services in FY2015.

The Walters Art Museum preserves and develops a distinguished collection of world art from antiquity to the 21st century. In 1931, the museum's founding benefactor, Henry Walters, bequeathed the core collection to the City of Baltimore "for the benefit of the public." Since its opening, the Walters has been a national leader in scholarship, conservation, and education, bringing art and people together for enjoyment, discovery, and learning.