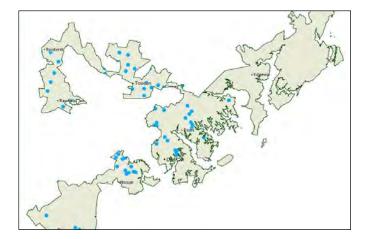

# Each symbol on the map represents a school that used the museum's education services in FY2015.

The Walters Art Museum preserves and develops a distinguished collection of world art from antiquity to the 21st century. In 1931, the museum's founding benefactor, Henry Walters, bequeathed the core collection to the City of Baltimore "for the benefit of the public." Since its opening, the Walters has been a national leader in scholarship, conservation, and education, bringing art and people together for enjoyment, discovery, and learning.