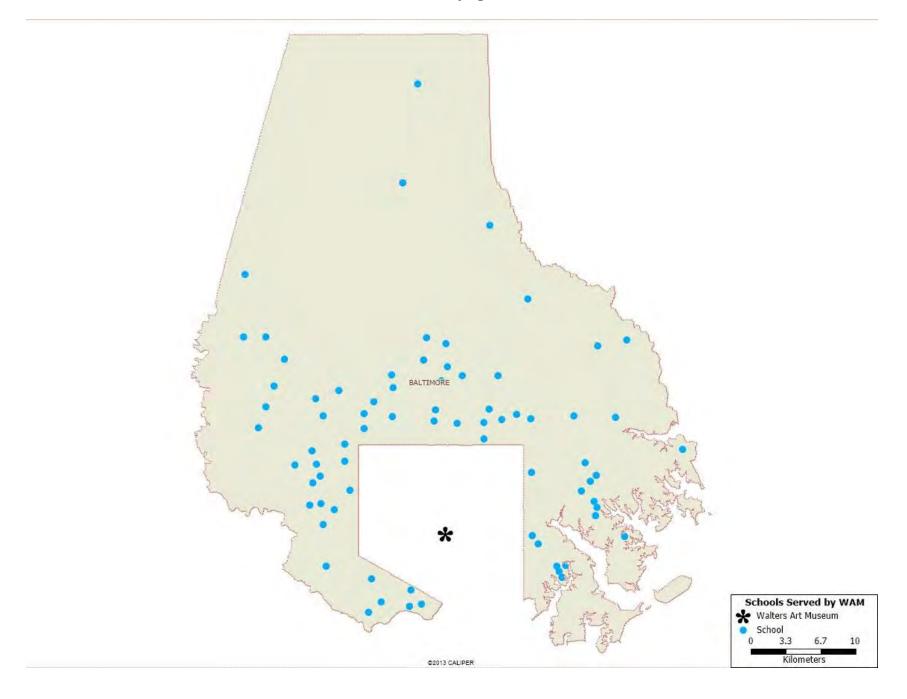

# Each symbol on the map represents a school that used the museum's education services in FY2015.

The Walters Art Museum preserves and develops a distinguished collection of world art from antiquity to the 21st century. In 1931, the museum's founding benefactor, Henry Walters, bequeathed the core collection to the City of Baltimore "for the benefit of the public." Since its opening, the Walters has been a national leader in scholarship, conservation, and education, bringing art and people together for enjoyment, discovery, and learning.

# Walters Art Museum serves schools in all 14 city council districts. Please see next page for detailed list.

### Schools served by the Walters in Baltimore City Council Districts