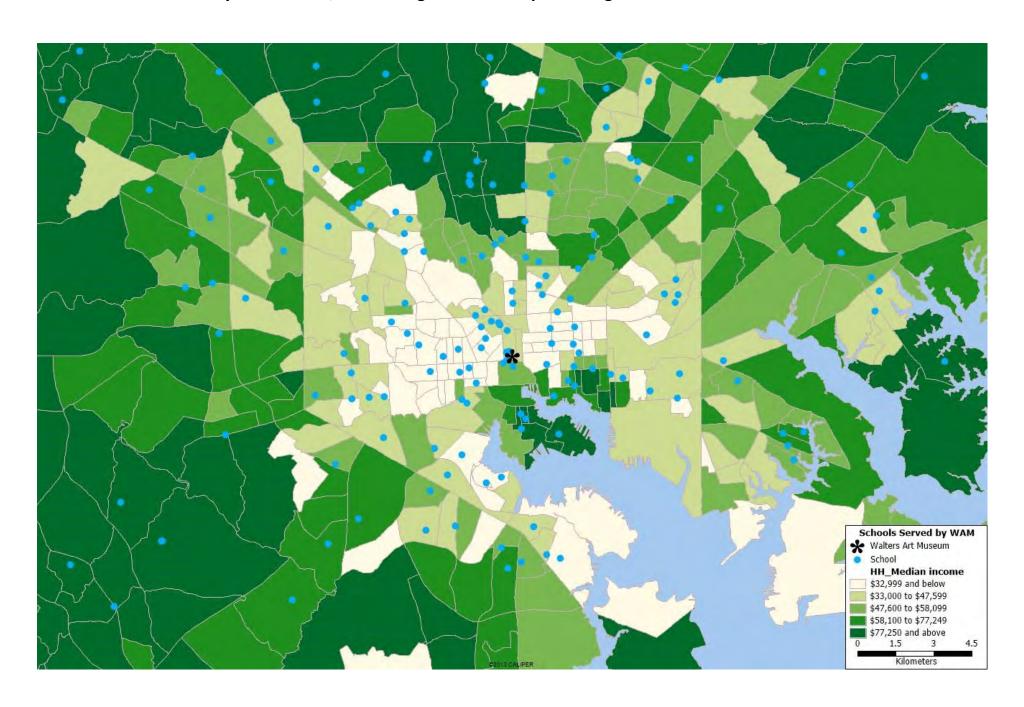

The Walters serves organizations and audiences across all socioeconomic levels. The map below shows Household Median Income by census tract, with the lightest areas representing the lowest income.