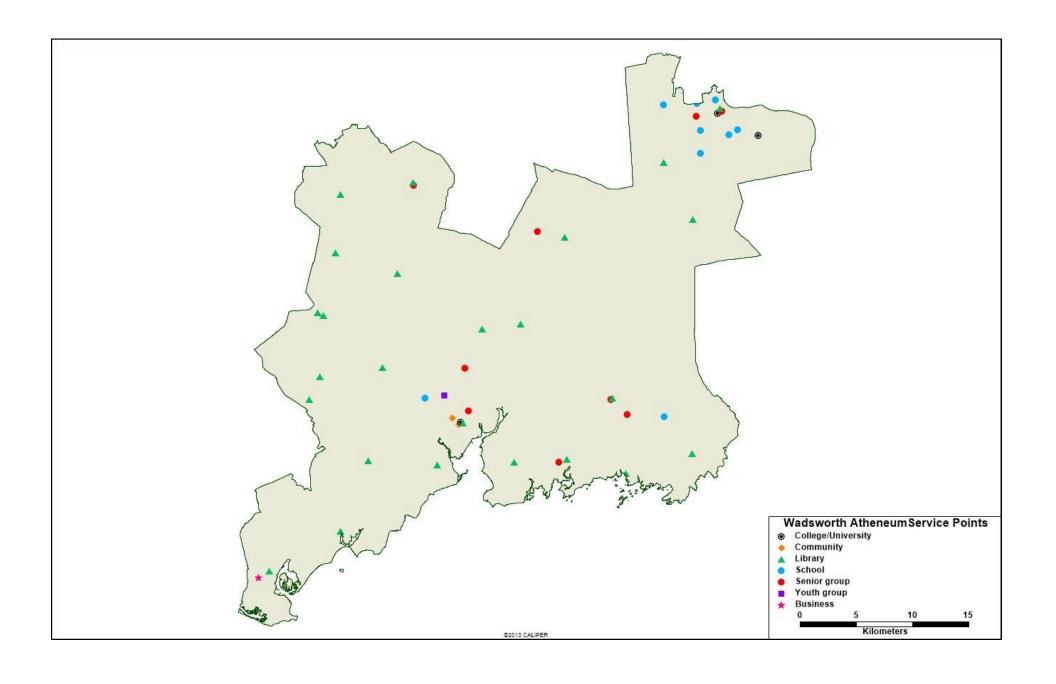

WADSWORTH ATHENEUM MUSEUM OF ART THE WADSWORTH ATHENEUM SERVED 494 ORGANIZATIONS IN THE STATE OF CONNECTICUT IN 2015, AS SHOWN ON THE MAP BELOW.

THE WADSWORTH ATHENEUM SERVED ORGANIZATIONS IN ALL CONNECTICUT SENATE DISTRICTS IN 2015, AS SHOWN ON THE MAP BELOW. See following pages for detailed list by district.