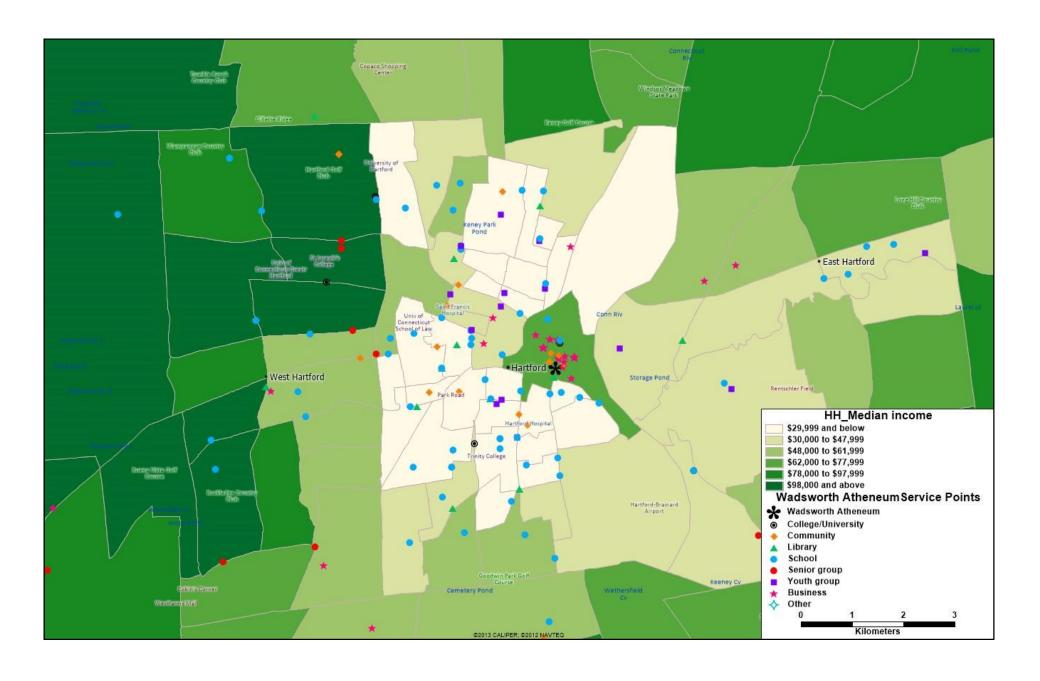

# THIS MAP DEMONSTRATES THE REACH OF THE WADSWORTH ATHENEUM ACROSS CENSUS TRACTS OF ALL SOCIO-ECONOMIC LEVELS.