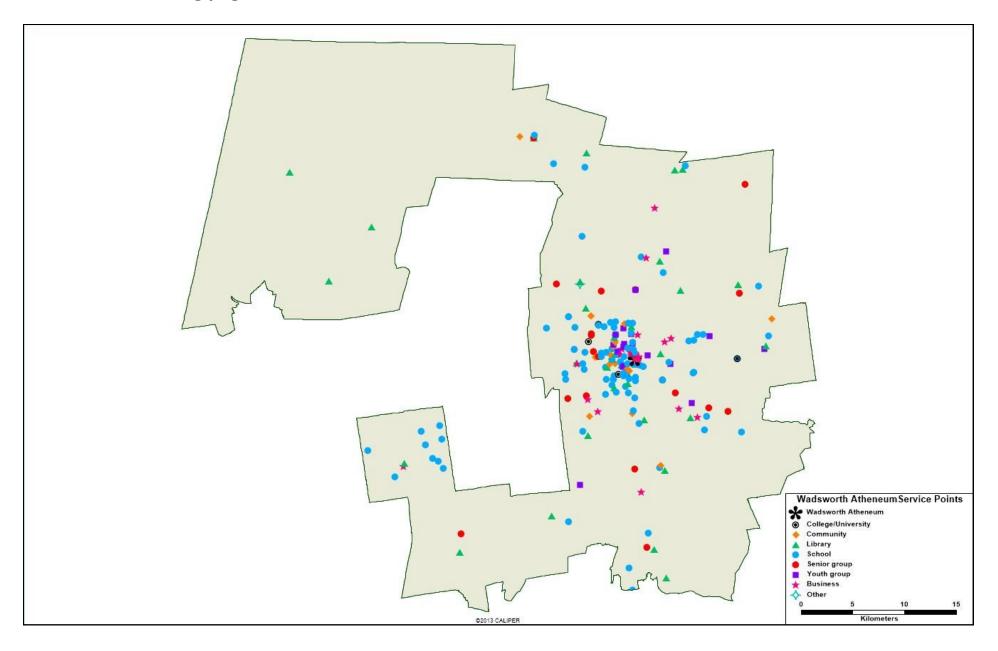

WADSWORTH ATHENEUM MUSEUM OF ART THE WADSWORTH ATHENEUM SERVED 494 ORGANIZATIONS IN THE STATE OF CONNECTICUT IN 2015, AS SHOWN ON THE MAP BELOW.

THE WADSWORTH ATHENEUM SERVED ORGANIZATIONS IN ALL CONNECTICUT SENATE DISTRICTS IN 2015, AS SHOWN ON THE MAP BELOW. See following pages for detailed list by district.