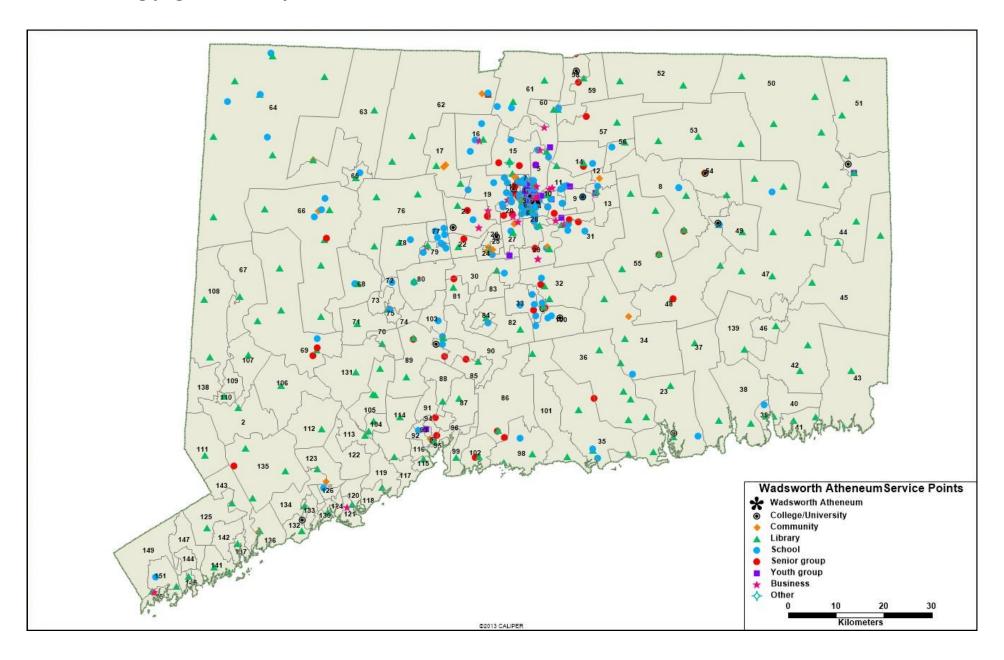

# WADSWORTH ATHENEUM SERVICE POINTS IN CONNECTICUT STATE HOUSE OF REPRESENTATIVES, 2015 Districts 1-7