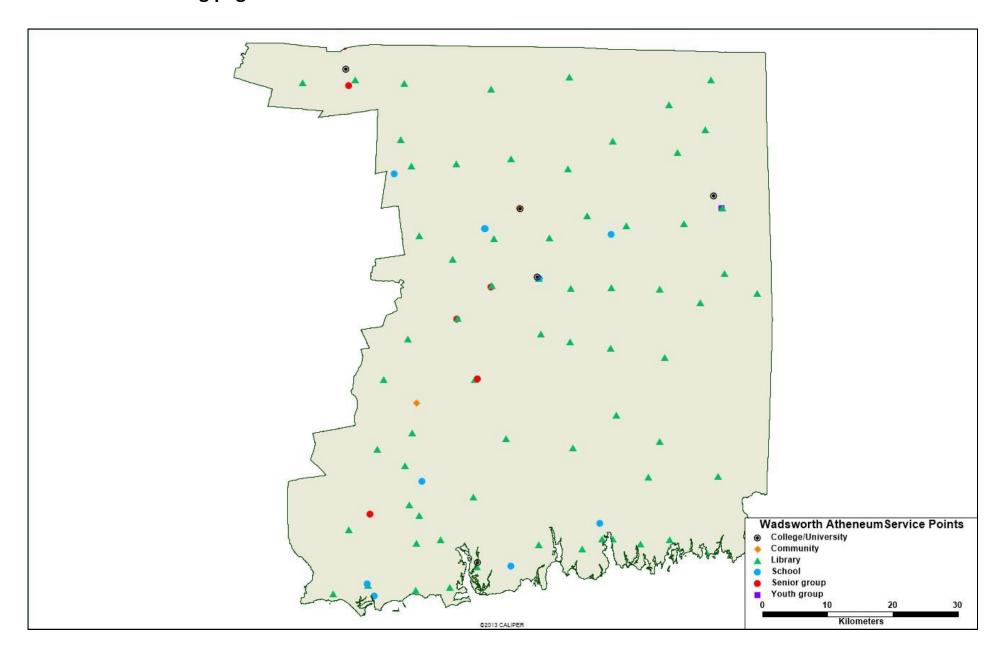

# THIS MAP DEMONSTRATES THE REACH OF THE WADSWORTH ATHENEUM ACROSS CENSUS TRACTS OF ALL SOCIO-ECONOMIC LEVELS.