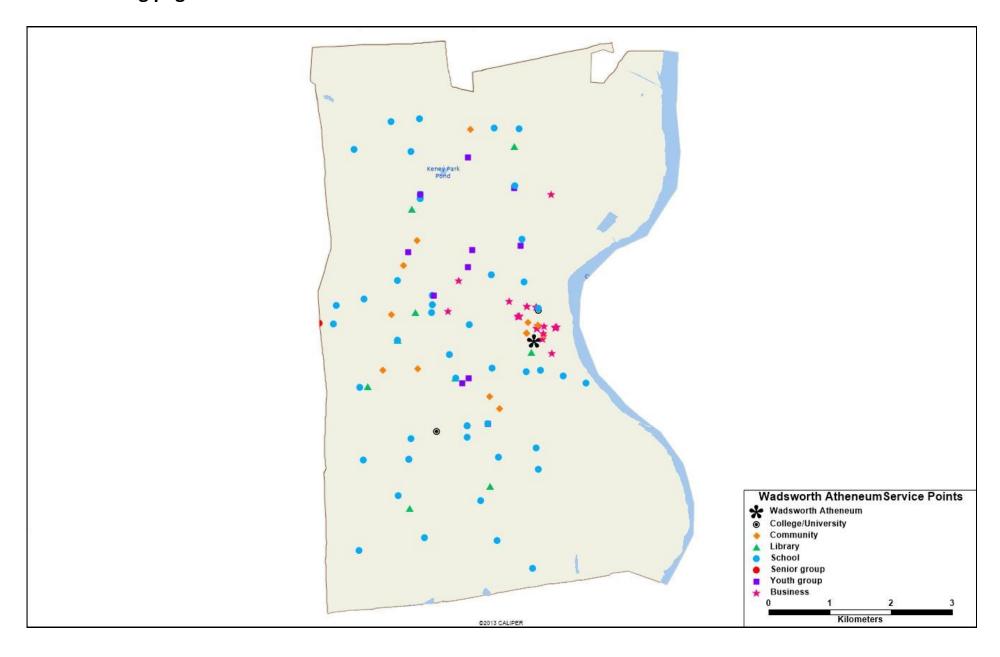

# THIS MAP DEMONSTRATES THE REACH OF THE WADSWORTH ATHENEUM ACROSS CENSUS TRACTS OF ALL SOCIO-ECONOMIC LEVELS.