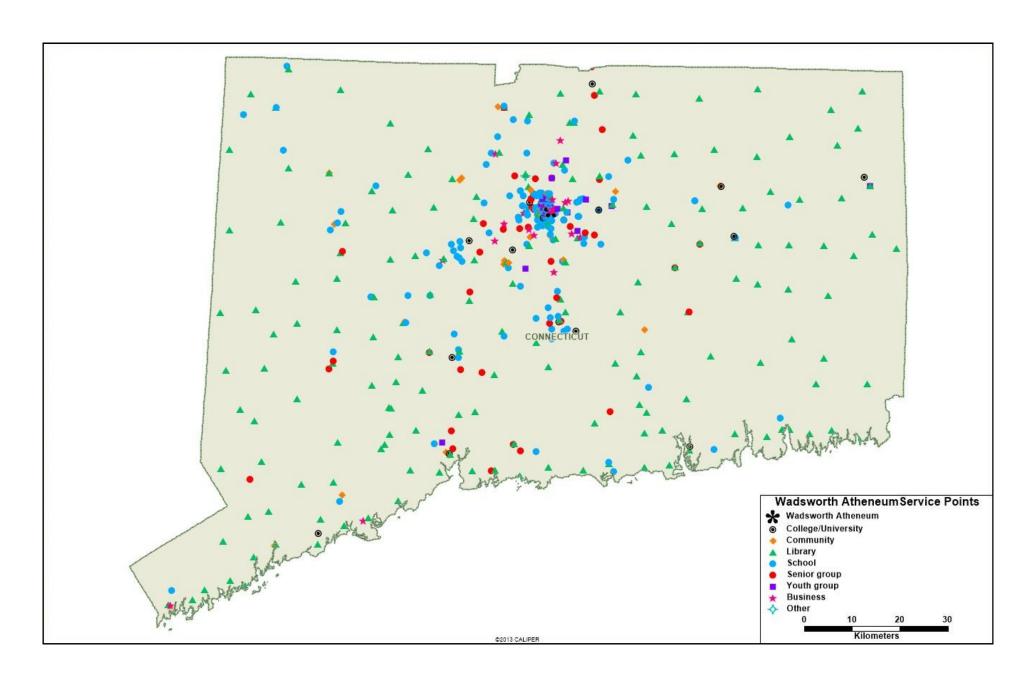

WADSWORTH ATHENEUM MUSEUM OF ART THE WADSWORTH ATHENEUM SERVED 494 ORGANIZATIONS IN THE STATE OF CONNECTICUT IN 2015, AS SHOWN ON THE MAP BELOW.

THE WADSWORTH ATHENEUM SERVED ORGANIZATIONS IN ALL CONNECTICUT SENATE DISTRICTS IN 2015, AS SHOWN ON THE MAP BELOW. See following pages for detailed list by district.