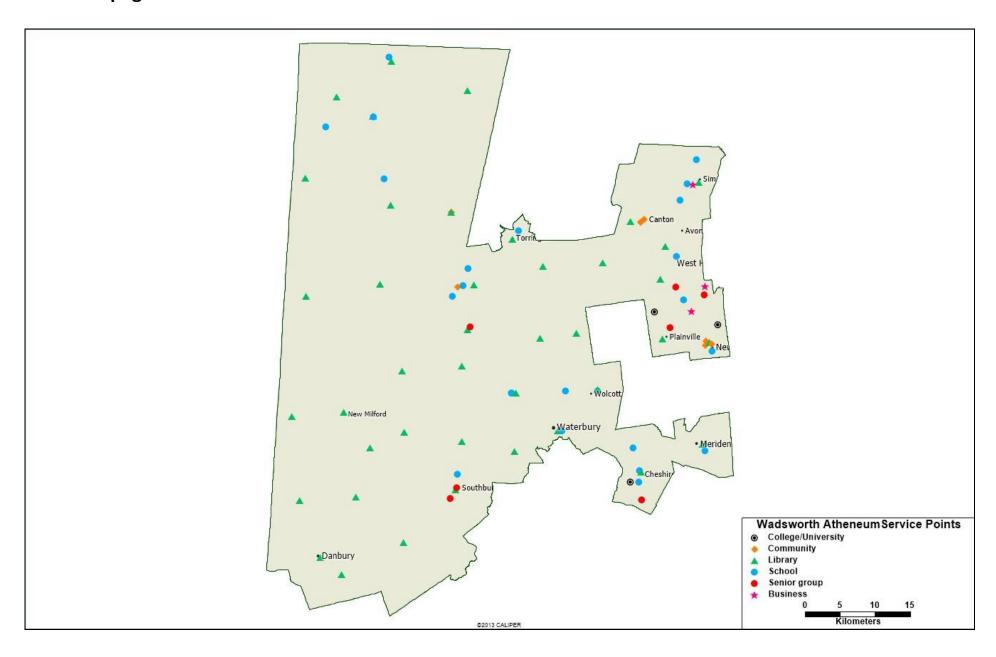

WADSWORTH ATHENEUM MUSEUM OF ART THE WADSWORTH ATHENEUM SERVED 494 ORGANIZATIONS IN THE STATE OF CONNECTICUT IN 2015, AS SHOWN ON THE MAP BELOW.

THE WADSWORTH ATHENEUM SERVED ORGANIZATIONS IN ALL CONNECTICUT SENATE DISTRICTS IN 2015, AS SHOWN ON THE MAP BELOW. See following pages for detailed list by district.