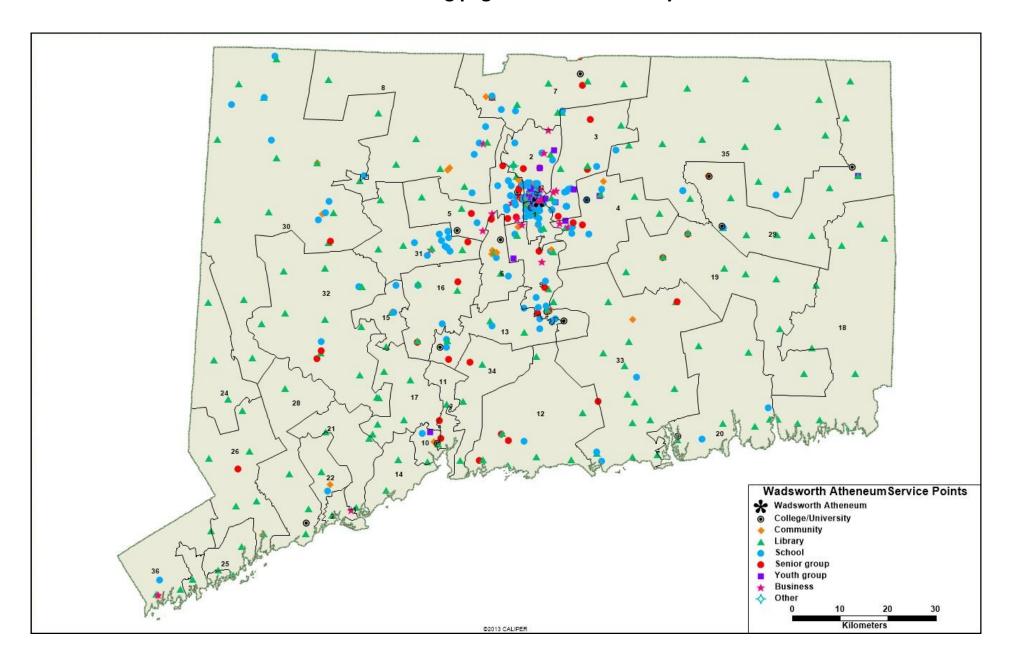

#### **LIBRARIES**

Greenwich Library
Perrot Memorial Library
Greenwich Antiques Society
Hebron Senior Center

WADSWORTH ATHENEUM SERVICE POINTS IN CONNECTICUT HOUSE OF REPRESENTATIVES DISTRICTS, 2015. See following pages for list by district.