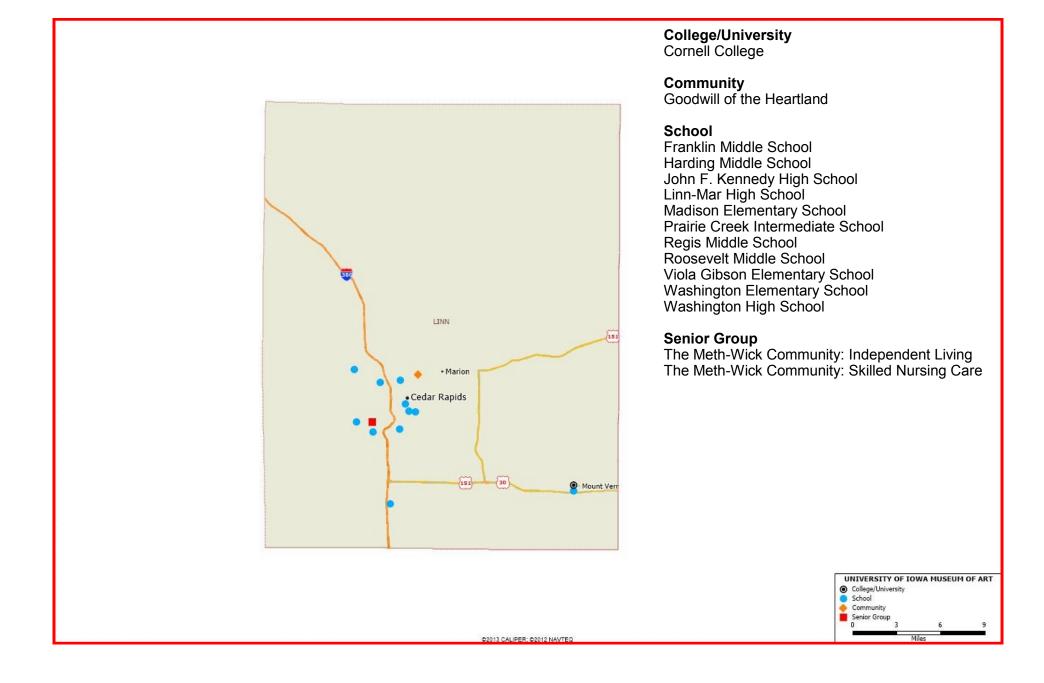

# **UIMA: Partnerships in Iowa's Linn County**

### College/University

Cornell College
Grinnell College
Maharishi University of Management
University of Iowa Old Capitol Museum
University of Iowa School of Art & Art History
University of Iowa Tippie College of Business
University of Iowa UIMA@IMU

### Community

Amana Plein Air Painting
Figge Art Museum
Goodwill of the Heartland
Iowa State Fair
Java House
Robert A. Lee Recreation Center
Rural Employment Alternatives

#### **Schools**

**Briggs Elementary School** Franklin Middle School Harding Middle School John F. Kennedy High School Linn-Mar High School Longfellow Elementary School Madison Elementary School Maquoketa Art Experience Mary Welsh Elementary School Monticello High School Prairie Creek Intermediate School Regis Middle School Roosevelt Middle School Viola Gibson Elementary School

## **Senior Group**

Highland Ridge The Meth-Wick Community: Independent Living The Meth-Wick Community: **Skilled Nursing Care** 

Washington High School