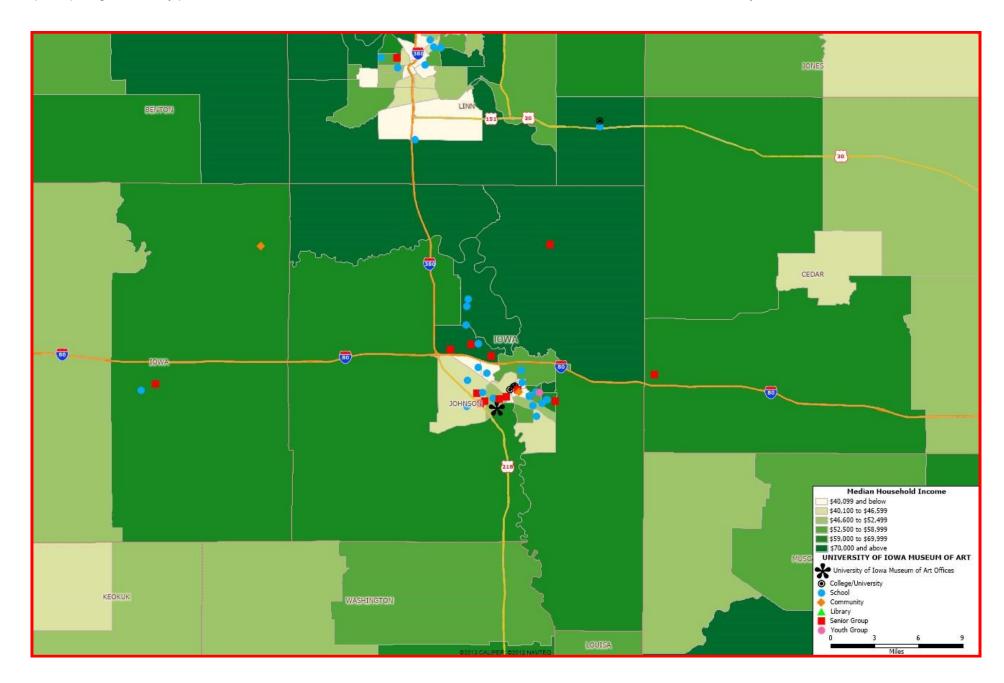

# UIMA: Constituency by Median Household Income

The UIMA serves education and community organizations located in economically diverse census tracts. Approximately thirty-seven percent (37%) of its participating community partners are located in areas with a median household income of less than \$45,000, as tracked by 2010 U.S. Census data.