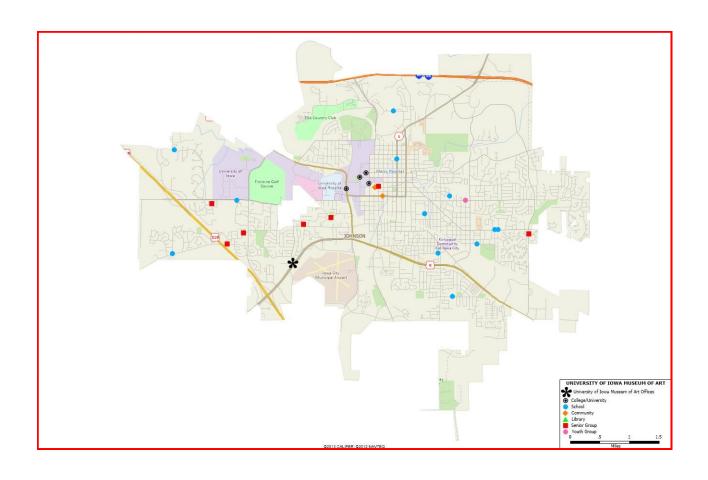

## **UIMA: Partnerships in Iowa City**

## College/University

University of Iowa Old Capitol Museum University of Iowa School of Art & Art History University of Iowa Tippie College of Business University of Iowa UIMA@IMU

### Community

Java House Robert A. Lee Recreation Center

#### School

City High School **Grant Wood Elementary School** Hoover Elementary School Horace Mann Elementary School Horn Elementary School Horn Extended Day Program Iowa City West High School Longfellow Elementary School Longfellow KEY BASP Lucas Elementary School Norman Borlaug Elementary School Shimek Elementary School Southeast Junior High School Twain Elementary School Weber Before/After School Program Weber Elementary School Wickham Elementary School Willowwind School

### **Senior Group**

Briarwood Healthcare Center Emerson Point Iowa City/Johnson County Senior Center Legacy Active Retirement Community Melrose Meadows Oaknoll Retirement Community Walden Place

### **Youth Group**

Hoover On Campus Care