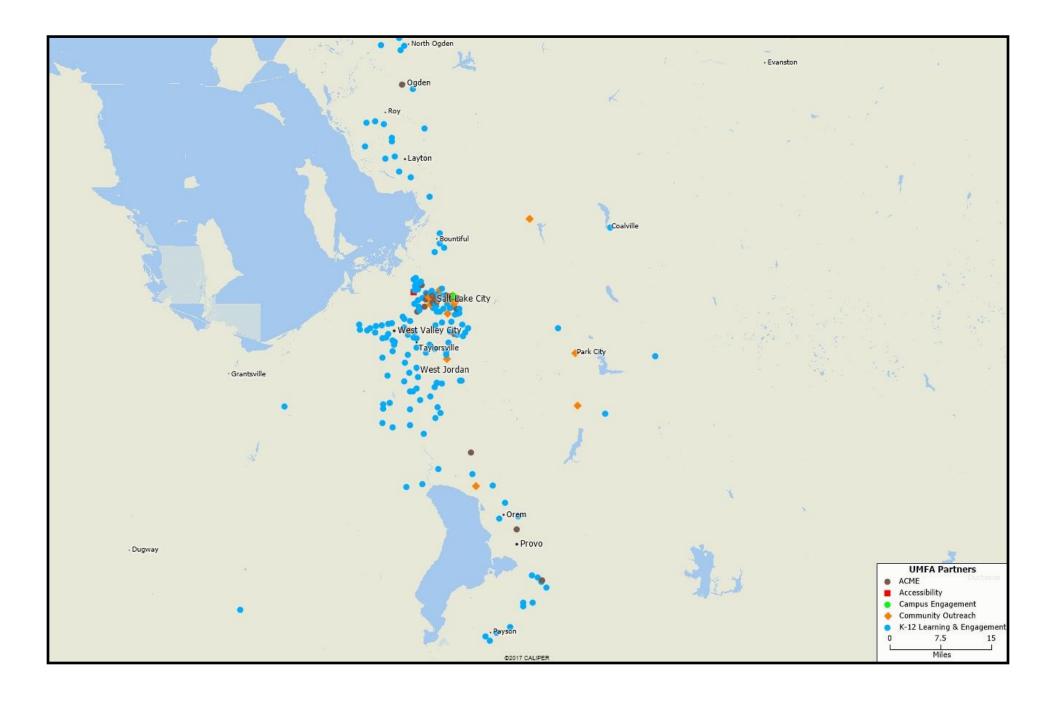

The Utah Museum of Fine Arts (UMFA) at the University of Utah serves more than 250 partners across the state.



# UMFA PARTNERS IN SALT LAKE CITY



# UMFA PARTNERS IN SALT LAKE CITY

# **ACCESSIBILITY**

Moran Eye Center Utah Division of Services for the Blind and Visually Impaired

# ACME

Truth Cypher

guages and Cultures

Artes de México en Utah Chinese Railroad Workers Descendants Association ChitraKaavya Dance Academy **Emerald Project** First Unitarian Church Lower Lights School of Wisdom Luminaria Meadowlark Elementary School Mestizo Institute of Culture and Arts Natural History Museum of Utah Office of the Mayor, Salt Lake City Repertory Dance Theater Ririe-Woodbury Dance Company Rose Park Community Learning Center Salt Lake City Arts Council Salt Lake City Public Library Saltgrass Printmakers SpyHop Tanner Dance at the University of Utah The Leonardo

U of U Counseling Psychology - De-