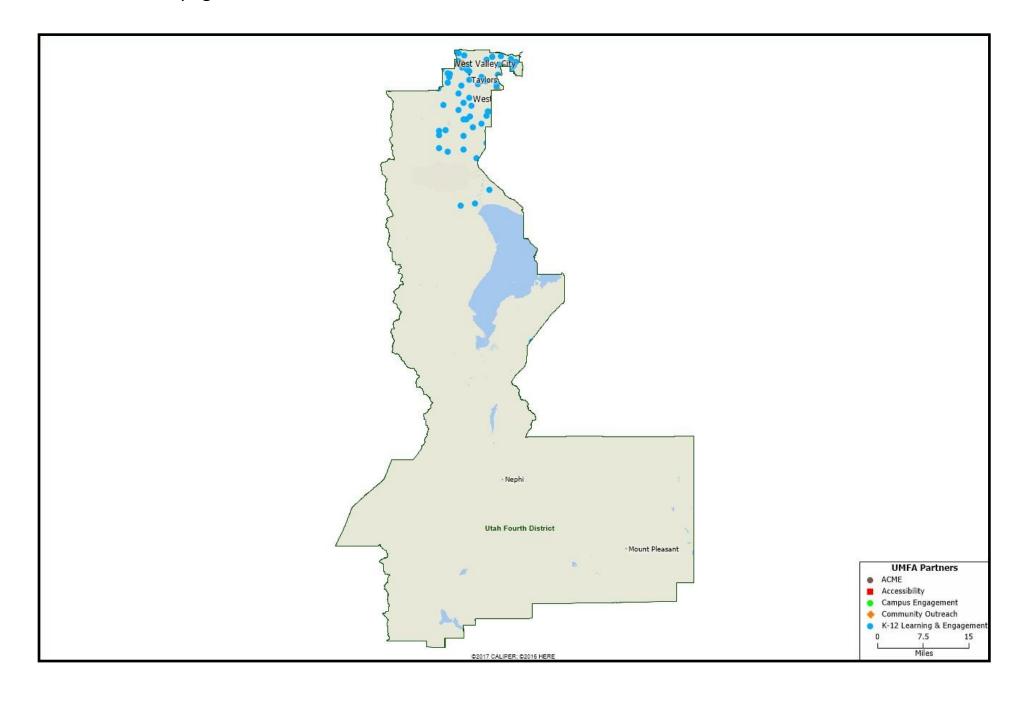

Pleasant Grove High School

Quail Hollow Elementary School Salem Hills HIgh School San Juan High School Spanish Fork High School Spanish Fork Middle/Jr. High School Springville HIgh School Springville Middle/Jr. High School Timpanogos High School Tse'bii'nidzisgai Elementarty School Woodstock Elementary School UMFA PARTNERS IN UTAH 4th CONGRESSIONAL DISTRICT. Please see next page for list.

# UMFA PARTNERS in the 4thCONGRESSIONAL DISTRICT