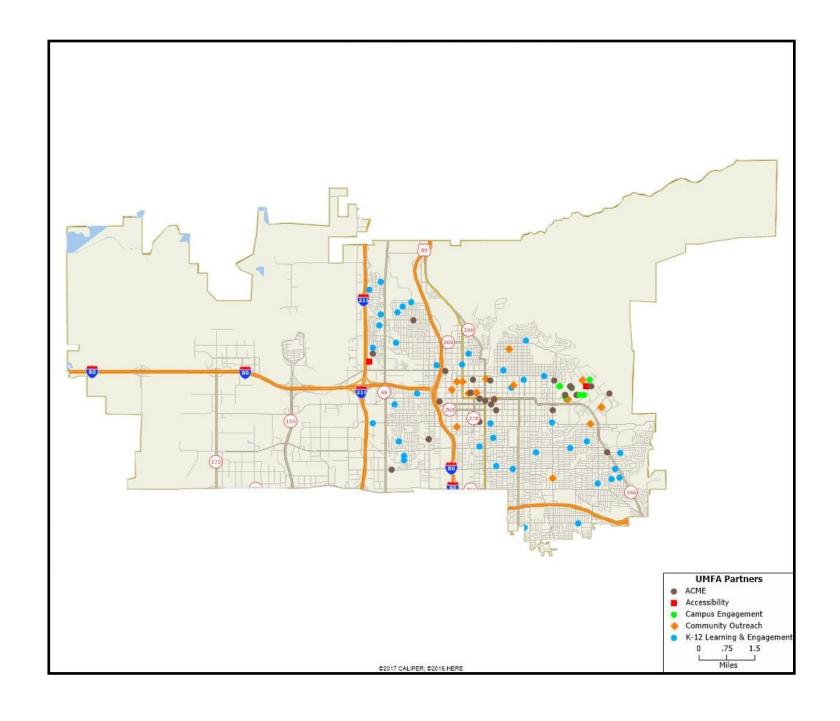

The Utah Museum of Fine Arts (UMFA) at the University of Utah serves more than 250 partners across the state.



# UMFA PARTNERS IN SALT LAKE CITY



# UMFA PARTNERS IN SALT LAKE CITY

# **ACCESSIBILITY**

Moran Eye Center Utah Division of Services for the Blind and Visually Impaired

# ACME

Truth Cypher

guages and Cultures

Artes de México en Utah Chinese Railroad Workers Descendants Association ChitraKaavya Dance Academy **Emerald Project** First Unitarian Church Lower Lights School of Wisdom Luminaria Meadowlark Elementary School Mestizo Institute of Culture and Arts Natural History Museum of Utah Office of the Mayor, Salt Lake City Repertory Dance Theater Ririe-Woodbury Dance Company Rose Park Community Learning Center Salt Lake City Arts Council Salt Lake City Public Library Saltgrass Printmakers SpyHop Tanner Dance at the University of Utah The Leonardo

U of U Counseling Psychology - De-

partment of Educational Psychology

U