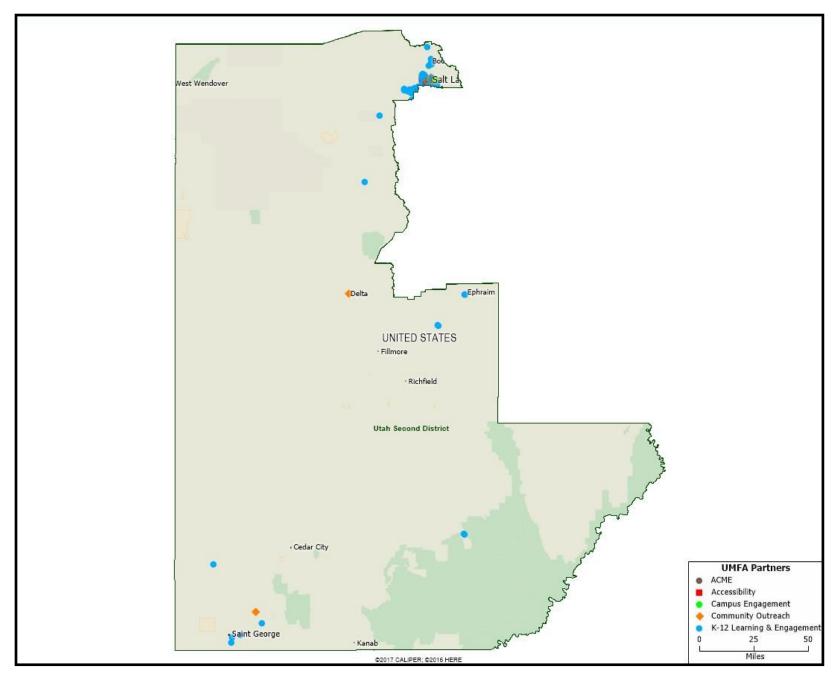

# UMFA PARTNERS IN UTAH 2nd CONGRESSIONAL DISTRICT. Please see next page for list.

# UMFA PARTNERS in the 2nd CONGRESSIONAL DISTRICT