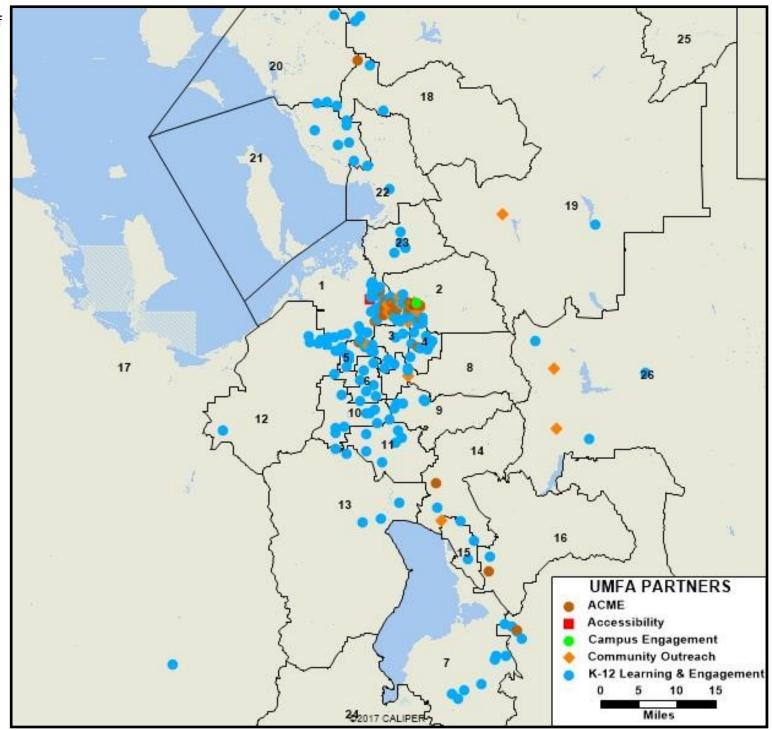

# UMFA PARTNERS BY UTAH SENATE DISTRICT

#### **Utah Senate District 1**

Utah Division of Services for the Blind and Visually Impaired Artes de México en Utah Meadowlark Elementary School Salt Lake County Library Backman Elementary School Carl Sandburg Elementary School Douglas T Orchard Elementary School **Dual Immersion Academy** East Hollywood **Edison Elementary School** Escalante Elementary School Franklin Elementary School **Gerald Wright Elementary School** Jackson Elementary School Mana Academy Meadowlark Elementary School Monticello Academy **Neil Armstrong Academy** North Star Elementary School Northwest Middle/Jr. High School Pacific Heritage Academy Wallace Stegner Academy West Lake Middle/Jr. High School West Valley STEM

#### **Utah Senate District 2**

Moran Eye Center First Unitarian Church Lower Lights School of Wisdom Luminaria Mestizo Institute of Culture and Arts Natural History Museum of Utah Office of the Mayor, Salt Lake City

Repertory Dance Theater Ririe-Woodbury Dance Company Salt Lake City Arts Council Salt Lake City Public Library Saltgrass Printmakers SpyHop Tanner Dance at the University of Utah The Leonardo U of U Counseling Psychology - Department of Educational Psychology U of U Department of Sociology U of U Department of World Languages and Cultures U of U Gender Studies U of U Honors College **University Neighborhood Partners** University of Utah Department of Writing & Rhetoric Studies University of Utah Gender Studies Pro- City Academy gram University of Utah LGBT Resource Cen- Emerson Elementary School ter Utah Museum of Contemporary Art Youth City ASUU Center for Languages and Literature College of Fine Arts Department of English Department of Special Education Marriott Library Office for Equity and Diversity **PEAK Health and Fitness** School of Dance

School of Medicine

School of Music **Union Programming Council** Clark Planetarium Club U, University of Utah Framework Arts Friends of Great Salt Lake Homeless Youth Resource Center **KUFD** Nihon Matsuri Festival Osher Lifelong Learning Salt Lake City Library Main Branch Salt Lake City Library Sweet Branch Salt Lake Open Streets Festival U of U Department of Art and Art His-U of U University Student Apartments Utah Arts Festival Utah Film Center Bryant Middle/Jr. High School East High School **Ensign Elementary School** Glendale Middle/Jr. High School Hawthorne Elementary School Horizonte Instruction & Training Cen-Indian Hills Elementary School Liberty Elementary School Mountain View Elementary School **Open Classroom** Salt Lake Arts Academy Wasatch Elementary School Washington Elementary School West High School

Whittier Elementary School

#### **Utah Senate District 3**

Great Salt Lake Institute at Westminster College American International School of Utah American Preparatory Academy -West Valley 1 **Granger Elementary School** Granite Park Middle/Jr. High School Murray High School Nibley Park Elementary School Riverview Middle/Jr. High School

#### **Utah Senate District 4**

Chinese Railroad Workers Descendants Association ChitraKaavya Dance Academy Beacon Heights Elementary School Bonneville Elementary School Canyon Rim Academy Dilworth Elementary School Eastwood Elementary School **Highland Park Elementary School** Hillside Middle/Jr. High School Montessori Community School Morningside Elementary School Olympus High School Skyline High School **Uintah Elementary School** Wasatch Waldorf William Penn Elementary School

#### **Utah Senate District 5**

Li'l Feathers Title 6 Parent Committee Academy Park Elementary School Eisenhower Middle/Jr. High School **Granger High School** Kearns High School Kennedy Middle/Jr. High School Rolling Meadows Elementary School Taylorsville Elementary School West Kearns Elementary School

#### **Utah Senate District 6**

Fox Hills Elementary School Taylorsville High School Terra Linda Elementary School West Jordan High School West Jordan Middle/Jr. High School Westvale Elementary School

#### **Utah Senate District 7**

Diamond Fork Middle/Jr. High School Maple Mountain High School Mt. Nebo Middle/Jr. High School Payson High School Payson Middle/Jr. High School Salem Hills High School Spanish Fork Middle/Jr. High School

#### Utah Senate District 8

**Genesis Group** Cottonwood High School Woodstock Elementary School

#### Utah Senate District 9

Albion Middle/Jr. High School Beehive Academy of Science and Tech- Tooele Middle/Jr. High School nology **Canyons Transition Academy** Jordan High School Mount Jordan Middle/Jr. High School Quail Hollow Elementary School

# **Utah Senate District 10**

Athlos Academy Bingham High School Copper Hills High School Early Light Academy Hawthorn Academyâ€"South Jordan Herriman High School Mountain West Montessori Academy South Jordan Middle/Jr. High School Valley High School

#### **Utah Senate District 11**

Bluffdale Elementary School Channing Hall Corner Canyon High School Oak Hollow Elementary School Riverton High School Summit Academy

# **Utah Senate District 12**

Cyprus High School Diamond Ridge Elementary School Elk Run Elementary School Hillside Elementary School Hunter High School Jim Bridger Elementary School

Lake Ridge Elementary School Matheson Middle/Jr. High School

# **Utah Senate District 13**

Fort Herriman Middle/Jr. High School Pony Express Elementary School Providence Hall River Rock Elementary School West Lake High School