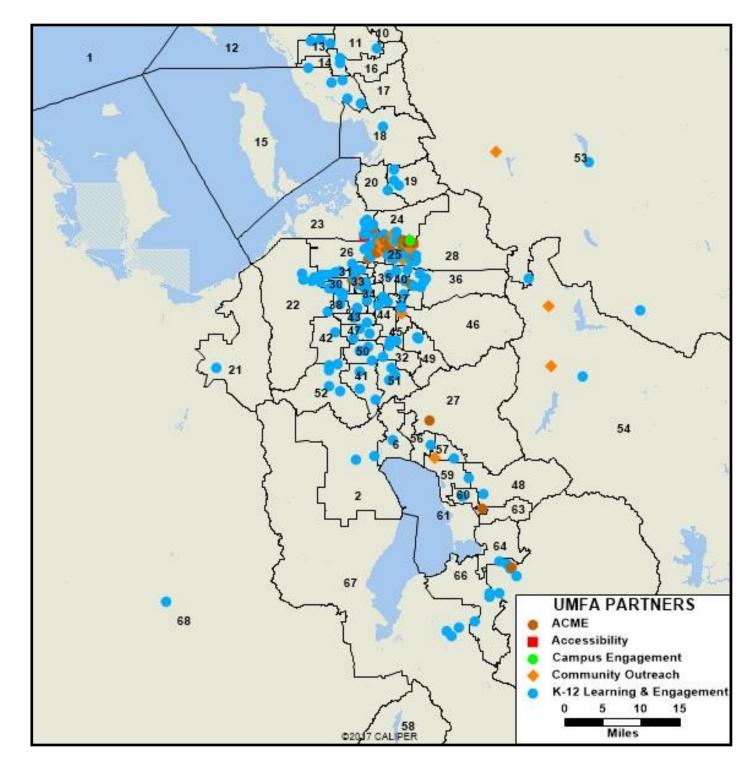

# UMFA PARTNERS BY UTAH HOUSE DISTRICT

#### **Utah House District 2**

Pony Express Elementary School West Lake High School

#### **Utah House District 3**

Green Canyon Middle/Jr. High School

#### **Utah House District 4**

Logan Library
Utah State University Instructional
Technology and Learning Science
Logan High School
Mount Logan Middle/Jr. High School

#### **Utah House District 5**

South Cache Center Middle/Jr. High School

#### **Utah House District 6**

River Rock Elementary School

#### Utah House District 7

Maria Montessori Academy Weber High School

#### **Utah House District 8**

Orion Middle/Jr. High School

#### **Utah House District 9**

Nurture the Creative Mind

#### **Utah House District 10**

Ogden High School

#### **Utah House District 11**

**Highmark Charter School** 

# **Utah House District 13**

Sunset Middle/Jr. High School Voyage Academy West Clinton Elementary School

#### **Utah House District 14**

Clearfield High School

# **Utah House District 15**

Centennial Middle/Jr. High School Ellison Park Elementary School Kay's Creek Elementary School Sand Springs Elementary School Syracuse Arts Academy

#### **Utah House District 16**

Hill Field Elementary School

#### **Utah House District 18**

Ascent Academy

#### **Utah House District 19**

Bountiful High School Mueller Park Middle/Jr. High School South Davis Middle/Jr. High School Tolman Elementary School

#### **Utah House District 21**

Tooele Middle/Jr. High School

# **Utah House District 22**

Cyprus High School Elk Run Elementary School Lake Ridge Elementary School Matheson Middle/Jr. High School

#### **Utah House District 23**

Utah Division of Services for the Blind and Visually Impaired Meadowlark Elementary School Rose Park Community Learning Center **Backman Elementary School Edison Elementary School Escalante Elementary School** Franklin Elementary School **Guadalupe School** Jackson Elementary School Meadowlark Elementary School Newman Elementary School North Star Elementary School Northwest Middle/Jr. High School Pacific Heritage Academy Salt Lake Center for Science Education

#### **Utah House District 24**

Moran Eye Center Lower Lights School of Wisdom Mestizo Institute of Culture and Arts Repertory Dance Theater Ririe-Woodbury Dance Company Salt Lake City Arts Council

Saltgrass Printmakers U of U Honors College Utah Museum of Contemporary Art School of Medicine Clark Planetarium Friends of Great Salt Lake Nihon Matsuri Festival Salt Lake City Library Sweet Branch Salt Lake Open Streets Festival **Utah Arts Festival** Utah Film Center Bryant Middle/Jr. High School City Academy **Ensign Elementary School** Open Classroom Wasatch Elementary School Washington Elementary School West High School

#### **Utah House District 25**

First Unitarian Church
Framework Arts
Great Salt Lake Institute at Westminster College
East High School
Emerson Elementary School
Hawthorne Elementary School
Liberty Elementary School
Whittier Elementary School

# **Utah House District 26**

Artes de México en Utah Luminaria

#### **Utah House District 26**

Office of the Mayor, Salt Lake City
Salt Lake City Public Library
SpyHop
The Leonardo
University Neighborhood Partners
Youth City
Homeless Youth Resource Center
Salt Lake City Library Main Branch
Dual Immersion Academy
Glendale Middle/Jr. High School
Horizonte Instruction & Training Center
Mountain View Elementary School

# **Utah House District 27**

Salt Lake Arts Academy

Wallace Stegner Academy

Better Days 2020

#### **Utah House District 28**

ChitraKaavya Dance Academy
Natural History Museum of Utah
Tanner Dance at the U of U
U of U Counseling Psychology - Department of Educational Psychology
U of U Department of Sociology
U of U Department of World Languages and Cultures
U of U Gender Studies
U of U Department of Writing & Rhetoric Studies
U of U Gender Studies Program
U of U LGBT Resource Center