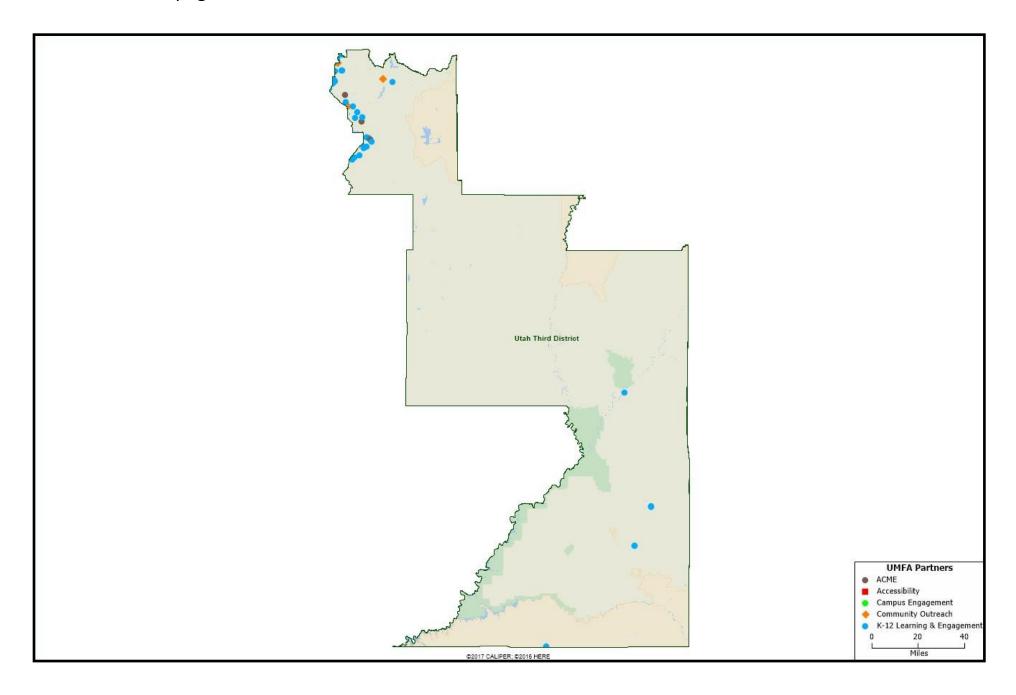

West High School

West Kearns Elementary School

West Valley STEM

UMFA PARTNERS IN UTAH 3rd CONGRESSIONAL DISTRICT. Please see next page for list.

# UMFA PARTNERS in the 3rd CONGRESSIONAL DISTRICT