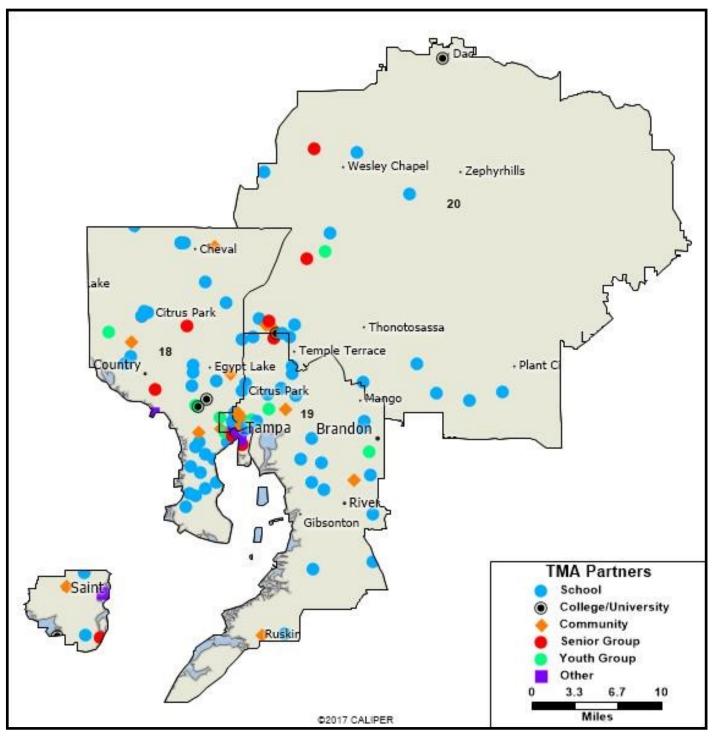

Please see next page for detailed list of organizations served in Florida House of Representatives districts 60, 61, 62, 63, and 64.

60: Jackie Toledo
61: Dianne "Ms Dee" Hart
62: Susan L. Valdes
63: Fentrice Driskell
64: James "J.W." Grant

# FLORIDA HOUSE OF REPRESENTATIVES DISTRICTS 60, 61, 62, 63, and 64