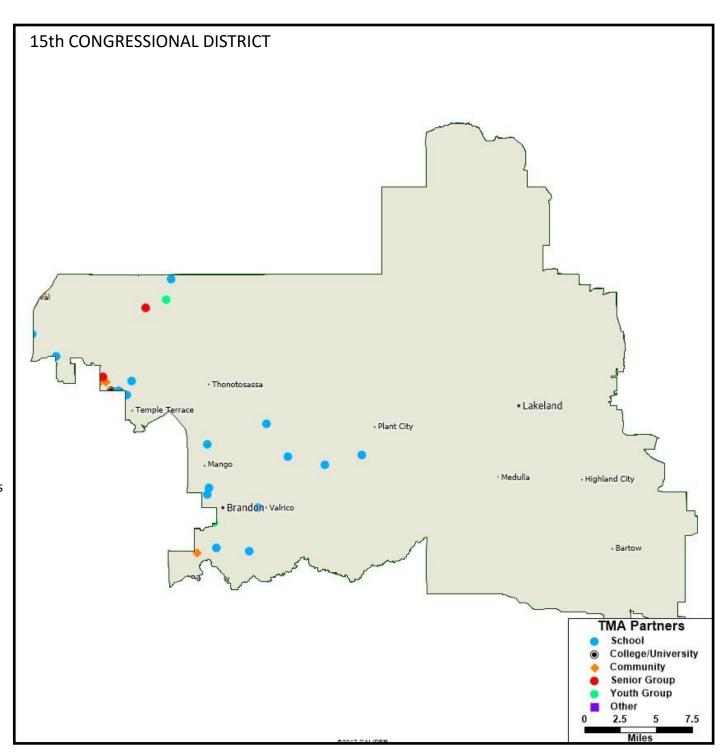

# Rep. Ross Spano

# COLLEGE/UNIVERSITY

University of South Florida

#### **COMMUNITY**

Arts4All Moffitt Cancer Center Winthrop Art Factory

# <u>SCHOOL</u>

American Youth Academy Bloomingdale High School Brandon Academy Brandon Learning Homeschool Carrollwood Day School Dover Elementary School Kingswood Elmentary School Limona Elementary School Montessori Preparatory School Pizzo Elemetnary School Plant City High School Seffner Christian Academy Strawberry Crest High School Turner Bartels K-8 School-Upper Campus Walden Lake Elementary School

# SENIOR GROUP

Legacy at Highwoods Preserve OSHER Lifelong Learning Institute at USF

# YOUTH GROUP

Le Petite Academy