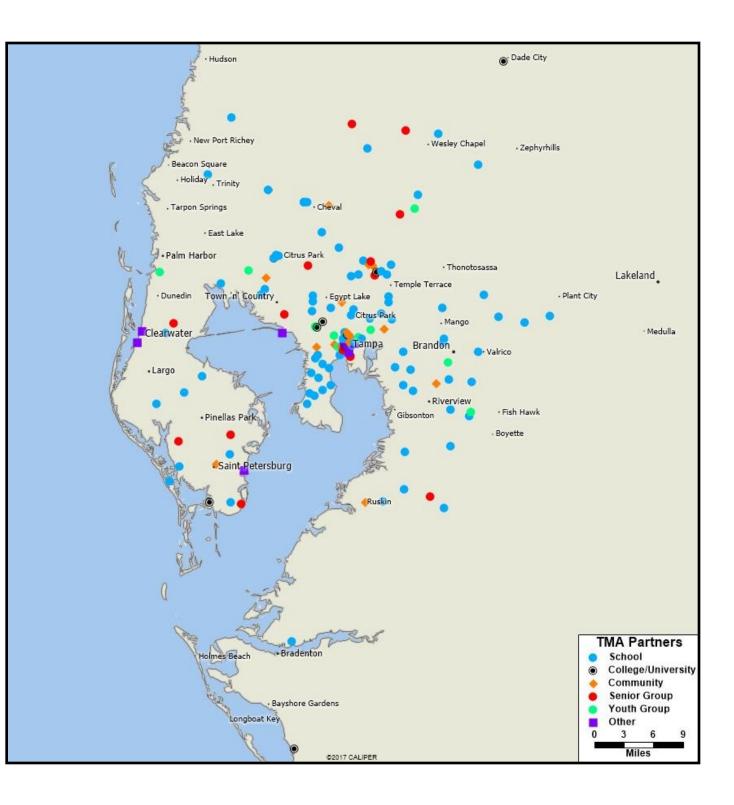

The Tampa Museum of Art partners with more than 160 organizations in the state of Florida.

Please see following pages for city, county, state legislature, and congressional maps, as well as a map showing median household income by census tract.