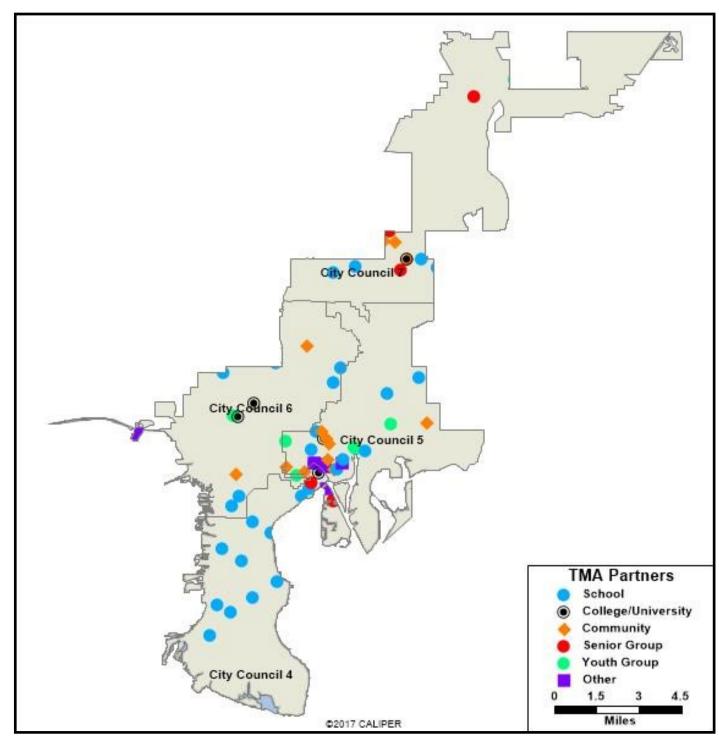

The Tampa Museum of Art serves across the socio-economic spectrum, as this map of showing household median income by U.S. census tract shows.

The museum partners with more than 60 organizations in the city of Tampa. Please see next page for list by city council district.

# **CITY OF TAMPA**