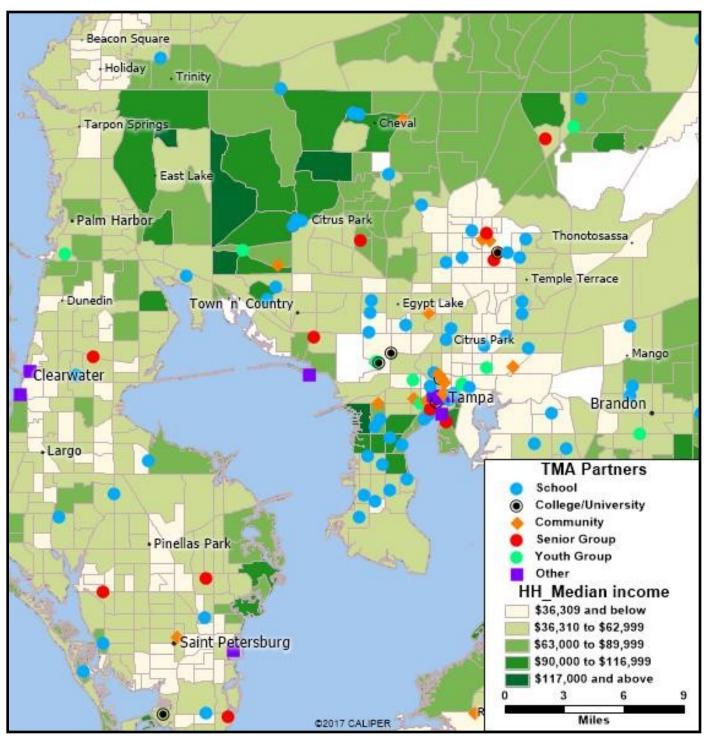

The Tampa Museum of Art serves across the socio-economic spectrum, as this map of showing household median income by U.S. census tract shows.

The museum partners with more than 60 organizations in the city of Tampa. Please see next page for list by city council district.