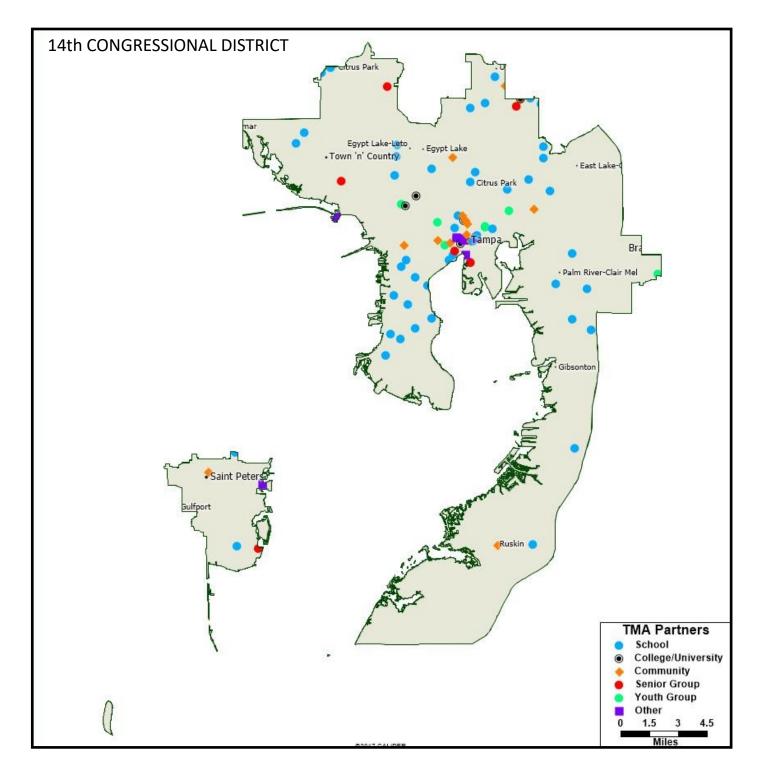

# 14th CONGRESSIONAL DISTRICT

#### **COLLEGE/UNIVERSITY**

Brewster Technical College Hillsborough Community College The Art Institute of Tampa University of Tampa

## **COMMUNITY**

Arts for Health Florida City of Tampa Roberta M. Golding Art Studio located at the Bryan Glazer Family JCC DACCO Firehouse Cultural Center Haley's Cove Tampa VA Kadampa Meditation Center Tampa Bay Metro Health and Welness Metropolitan Ministries Sanctuary Salvation Army Tampa Bay Job Links Tampa Crossroads The Portico The Spring of Tampa Bay

# <u>SCHOOL</u>

A.P. Leto High School Academy of the Holy Names Anderson Elementary Avant Garde Academy Westchase Ballast Point Elementary Bing Elementary School Braulio Alonso High School Brooks-DeBartolo Collegiate High School Cambridge Christian School Channelside Academy of Math and Science Chiaramonte Elementary Clair-Mel Elementary School Cornerstone Academy Crestwood Elementary

Cristo Rey Tampa High East Bay High School Frost Elementary School Grady Elementary School Henry B. Plant High School Hillsborough Academy of Math and Science Hillsborough High School Howard W. Blake High School King High School Lakewood High School Lamb Elementary School Lanier Elementary School Mabry Elementary School Madison Middle School Muller Magnet Elementary School Philip Shore Elementary School Pierce Middle School Potter Elementary School Rampello K-8 Magnet School Sergeant Smith Middle School Shaw Elementary School Spoto High School St. John's Episcopal Parish Day School **Tampa Preparatory School** The Paideia School of Tampa Bay Thomas R. Robinson High School **Thompson Elementary** Villa Madonna School Westshore Elementary School Williams Middle Magnet School Woodrow Wilson Middle School

# SENIOR GROUP

Allegro Senior Living Davis Islands Garden Club Elegant Ladies of Tampa Inspired Living Tampa Junior League of Tampa Life Enrichment Center Westminster Shores

# **YOUTH GROUP**

Catherine's Early Learning Academy Dale Mabry Child Development Center King's Kids Christian Academy Little Kids Big Minds Primrose School of South Tampa Take Stock Ybor City Child Development Center

# <u>OTHER</u>

api(+) ArchitecturePlus International Gasparilla Festival of the Arts Glazer Children's Museum Salvador Dali Museum Stageworks Theatre Tampa Preparatory School Parents Alliance TGH Rehab