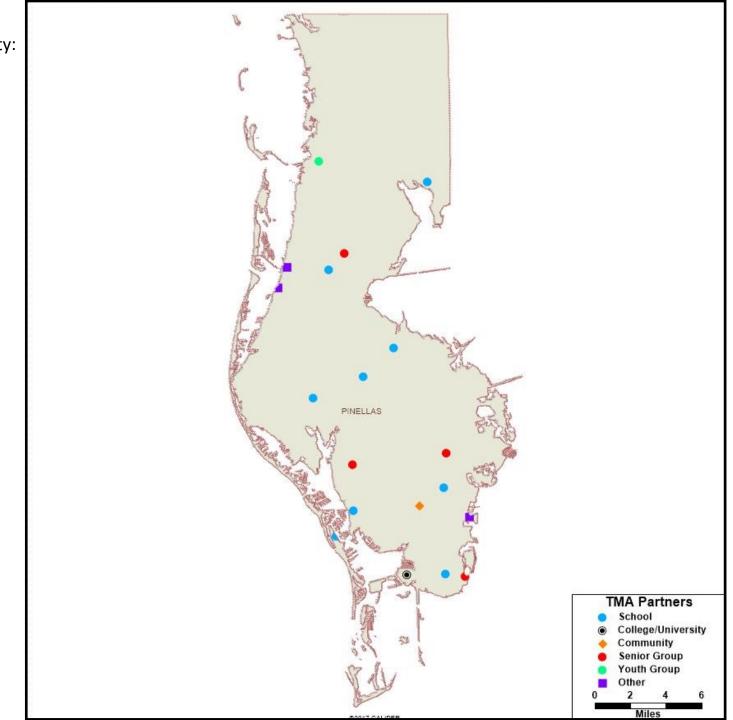

# The museum partners with 19 organizations in Pinellas County:

Aging Well Center **Bayside High School** Eckerd College Gulf Beaches Elementary Magnet Inspired Living Ivy Ridge Koch & Hoffman Lakewood High School Les Etudiantes Group Metro Health and Welness Morgan Fitzgerald Middle School Oldsmar Elementary School Osceola High School Pasadena Fundamental Elementary Perkins Elementary School **Roberts Roadies** Salvador Dali Museum Skycrest Elementary Tampa Bay Letter Board Community Westminster Shores