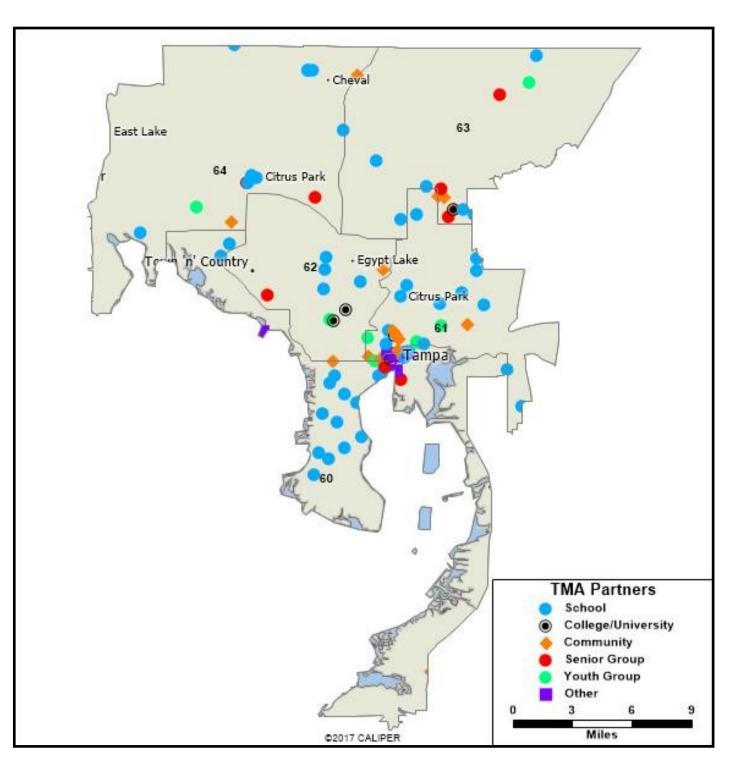

# **CITY COUNCIL DISTRICT 7**

Arts4All Brooks-DeBartolo Collegiate High School Legacy at Highwoods Preserve Life Enrichment Center Moffitt Cancer Center Pizzo Elemetnary School Shaw Elementary School University of South Florida The museum partners with 117 organizations in Hillsborough County. Please see next page for detailed list.

# HILLSBOROUGH COUNTY