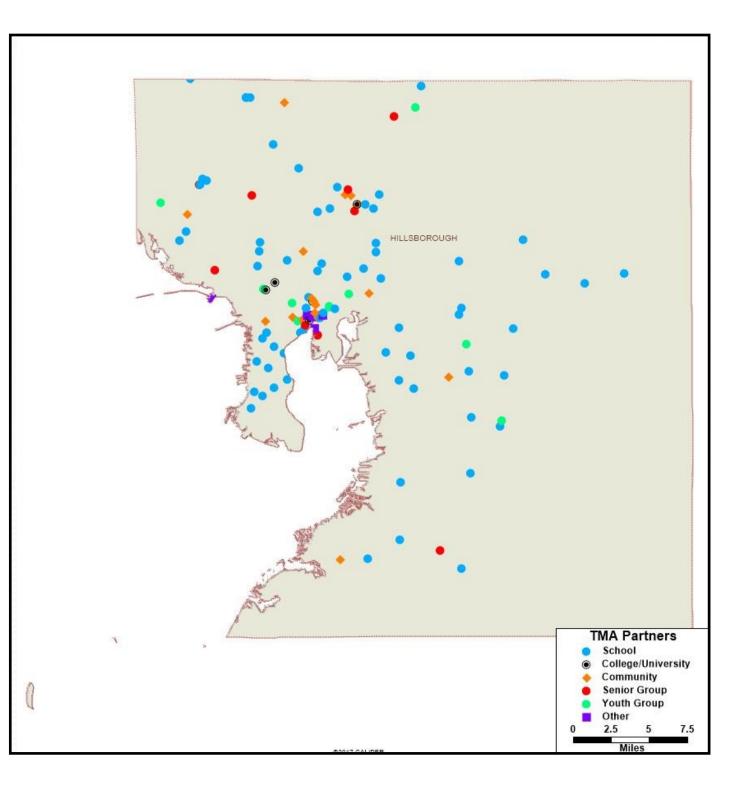

# **CITY COUNCIL DISTRICT 7**

Arts4All Brooks-DeBartolo Collegiate High School Legacy at Highwoods Preserve Life Enrichment Center Moffitt Cancer Center Pizzo Elemetnary School Shaw Elementary School University of South Florida The museum partners with 117 organizations in Hillsborough County. Please see next page for detailed list.

# HILLSBOROUGH COUNTY