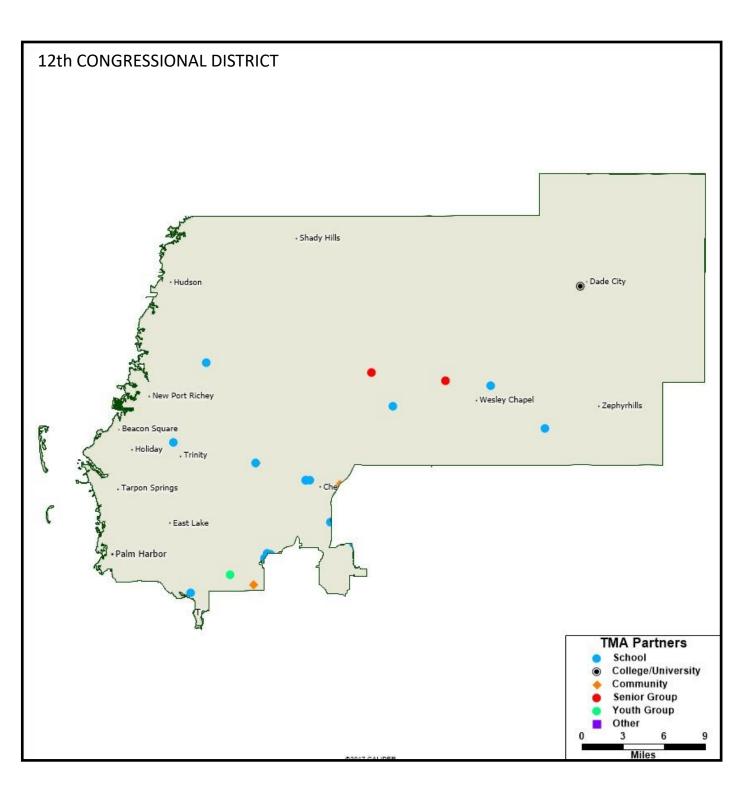

# YOUTH GROUP

Primrose School of Westchase Grand Edventures

Please see next page for detailed list of organizations served in Florida's 14th Congressional District.

Rep. Kathy Castor

# 14th CONGRESSIONAL DISTRICT