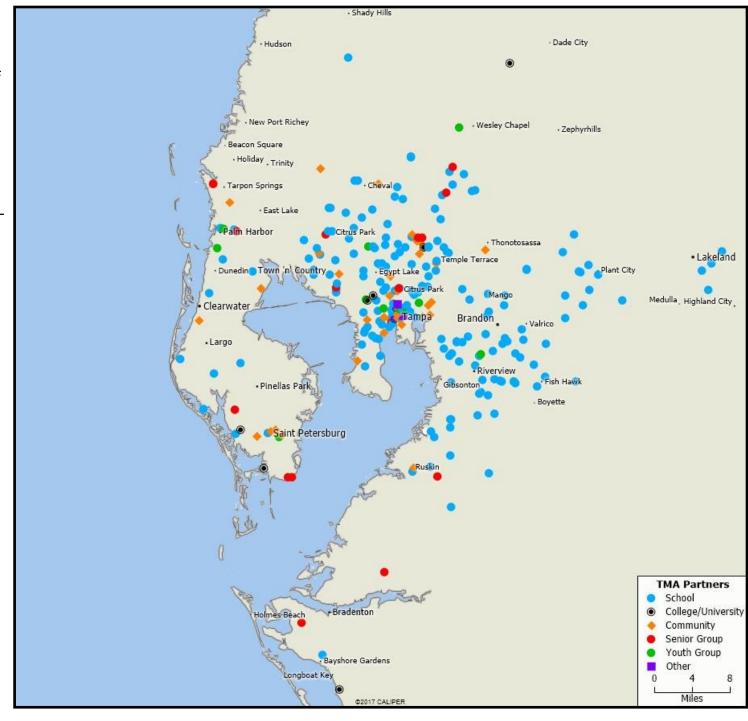

The Tampa Museum of Art partners with nearly 300 organizations in the state of Florida as well as several in other states.

Please see following pages for city, county, state legislature, and congressional maps, as well as a map showing median household income by census tract.

**The Tampa Museum of Art** partners with 197 schools, including public private, charter, parochial, and home schools; 10 colleges and universities; 49 community organizations; 18 senior groups; 13 youth groups; and four other organizations. Please see below for a **master list**.