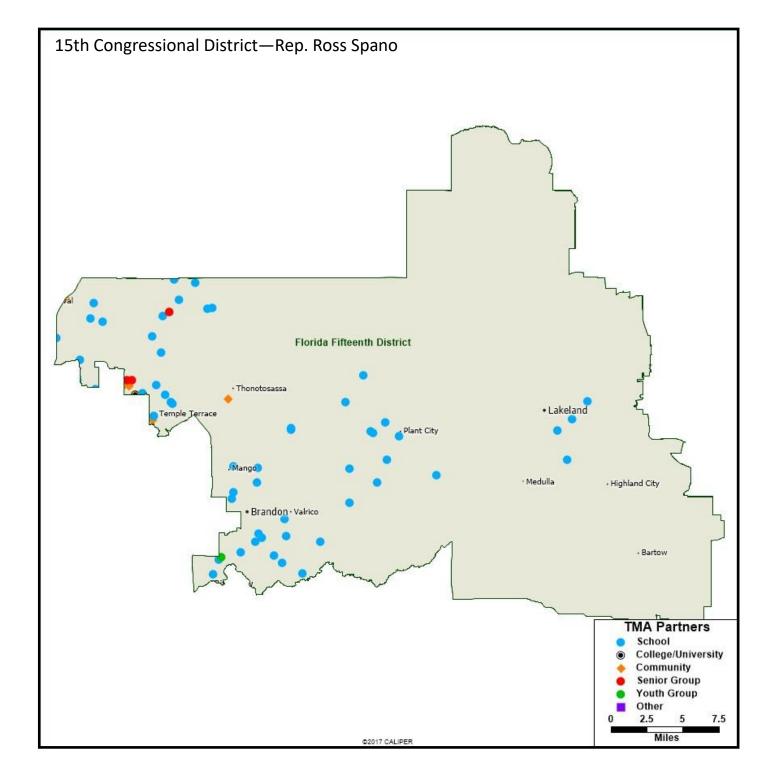

## **OTHER**

Gasparilla Festival of the Arts Glazer Children's Museum Lucky Cat Yoga Stageworks Theatre Please see next page for detailed list of organizations served in Florida's 15th Congressional District.

# TMA PARTNERS—15th CONGRESSIONAL DISTRICT