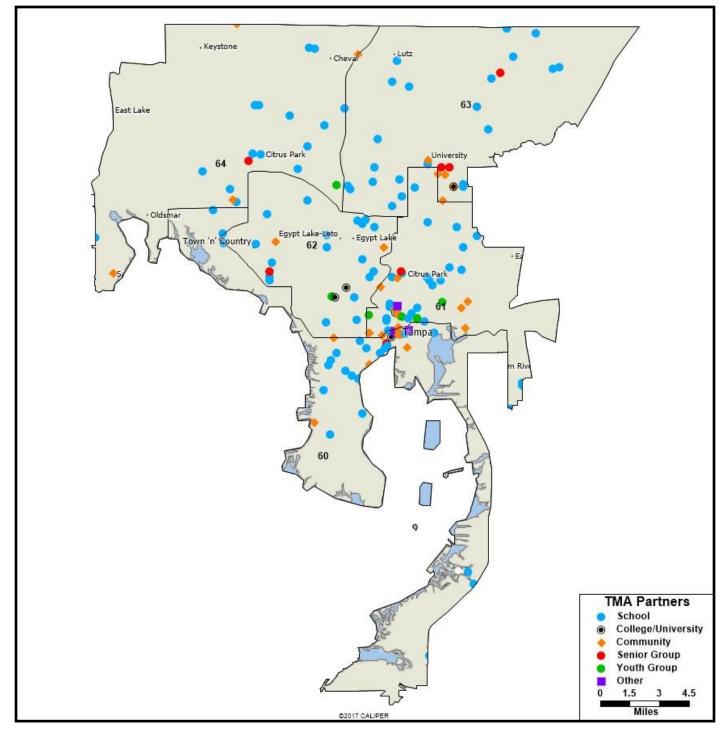

The museum partners with 95 organizations in the city of Tampa. Please see next page for list by city council district.