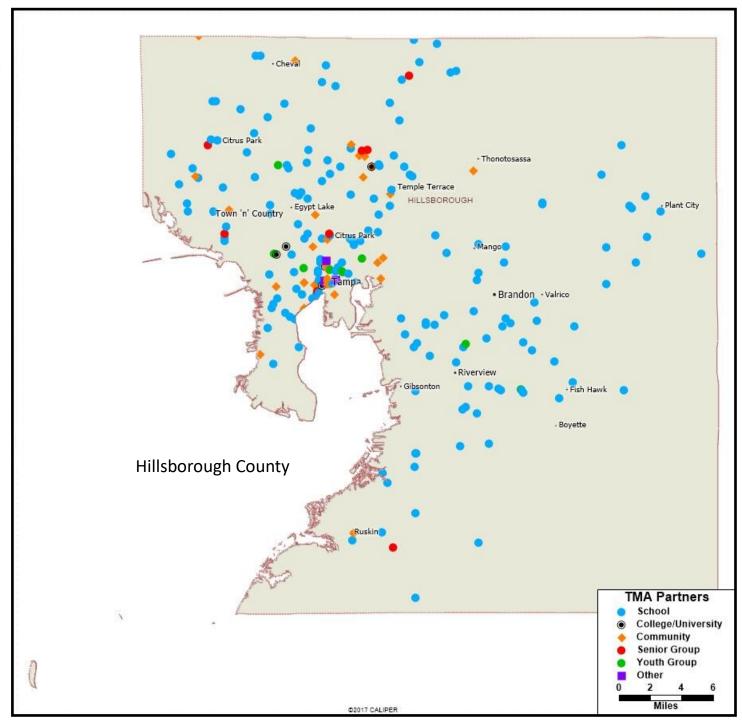

The museum partners with 228 organizations in Hills-borough County. Please see next page for detailed list.