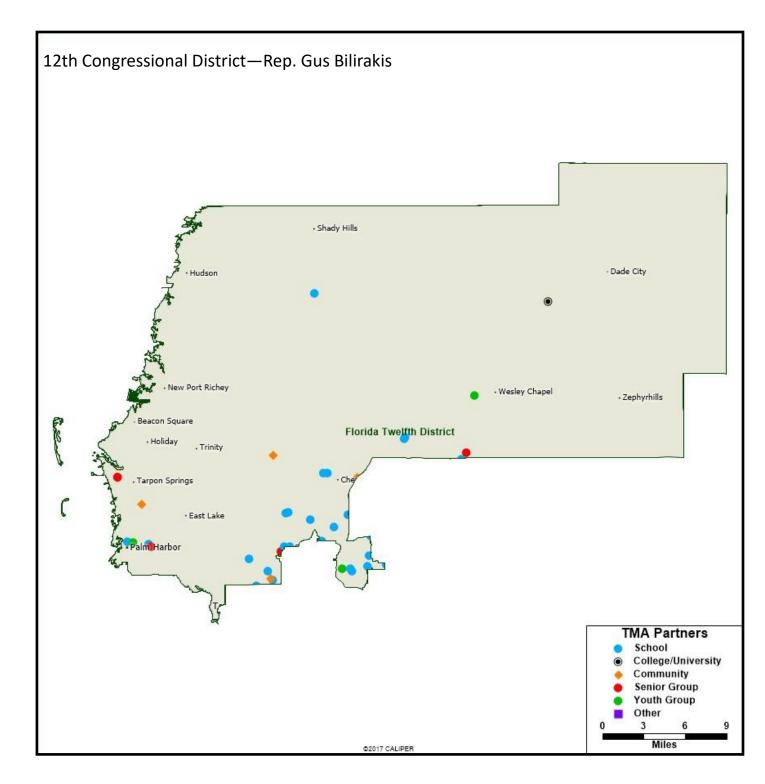

Legacy at Highwoods Preserve

**New Tampa Seniors** 

OSHER Lifelong Learning Institute at

USF

YOUTH GROUP **Cub Scouts Pack**  Please see next page for detailed list of organizations served in Florida's 12th Congressional District.

# TMA PARTNERS—12th CONGRESSIONAL DISTRICT