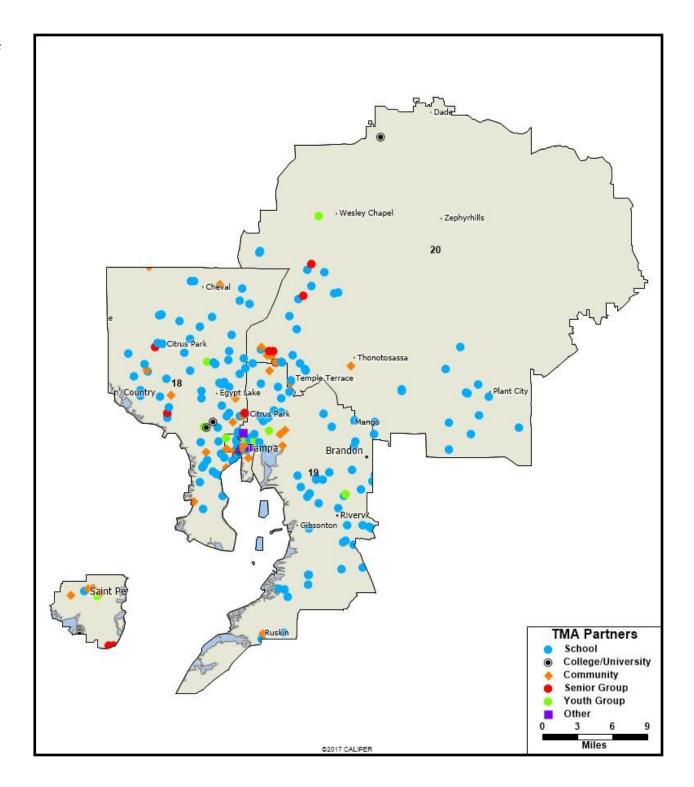

The museum partners with 228 organizations in Hills-borough County. Please see next page for detailed list.

## TMA PARTNERS—HILLSBOROUGH COUNTY