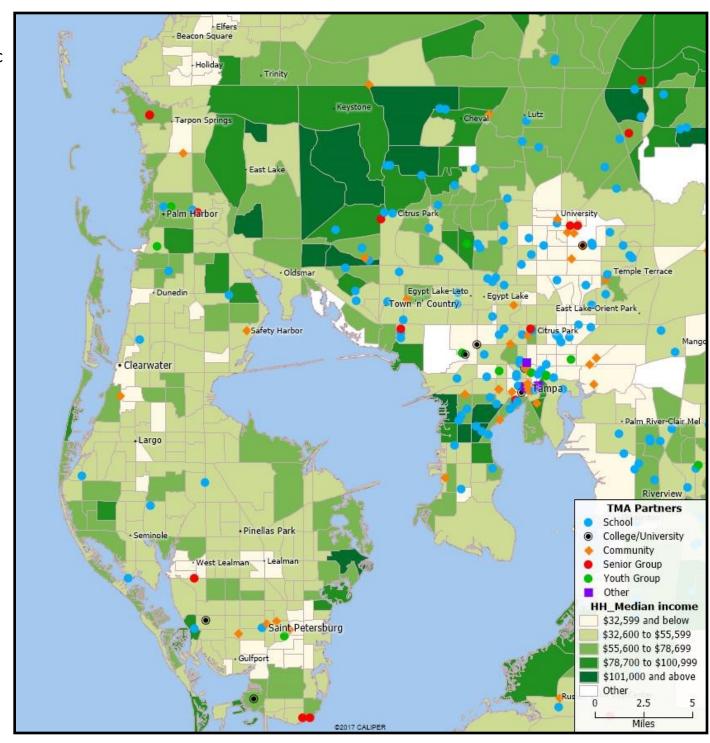

#### **OTHER**

Gasparilla Festival of the Arts Glazer Children's Museum Stageworks Theatre Lucky Cat Yoga The Tampa Museum of Art serves across the socio-economic spectrum, as this map of household median income by U.S. census tract shows.