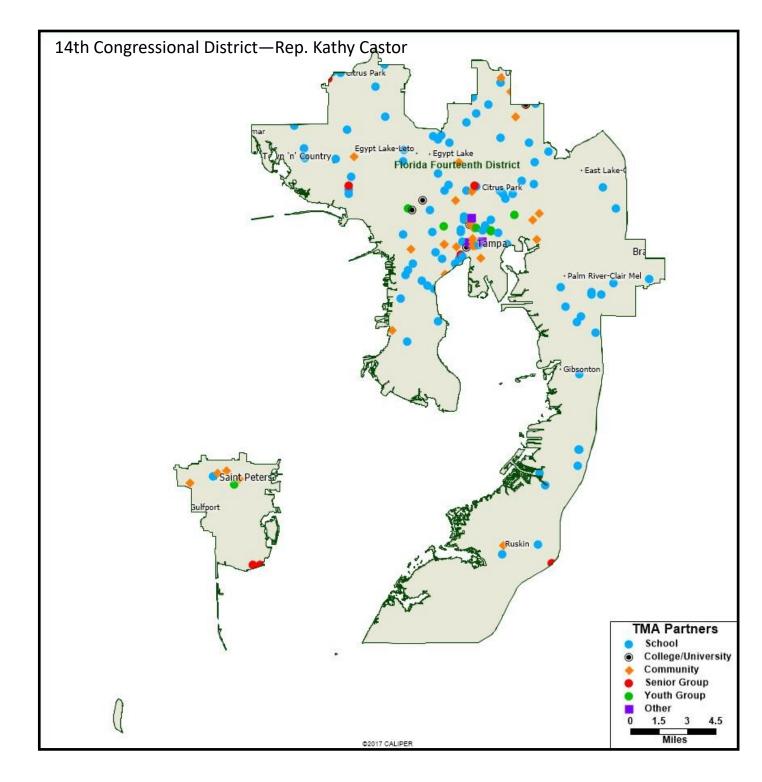

### YOUTH GROUP

Cub Scouts Pack
National League of Junior Cotillions
YMCA Palm Harbor

Please see next page for detailed list of organizations served in Florida's 14th Congressional District.

# TMA PARTNERS—14th CONGRESSIONAL DISTRICT

COLLEGE/UNIVERSITY

Brewster Technical College Hillsborough Community College

The Art Institute of Tampa

University of Tampa

**COMMUNITY** 

#Gather

Artistic Nails and Beauty Academy