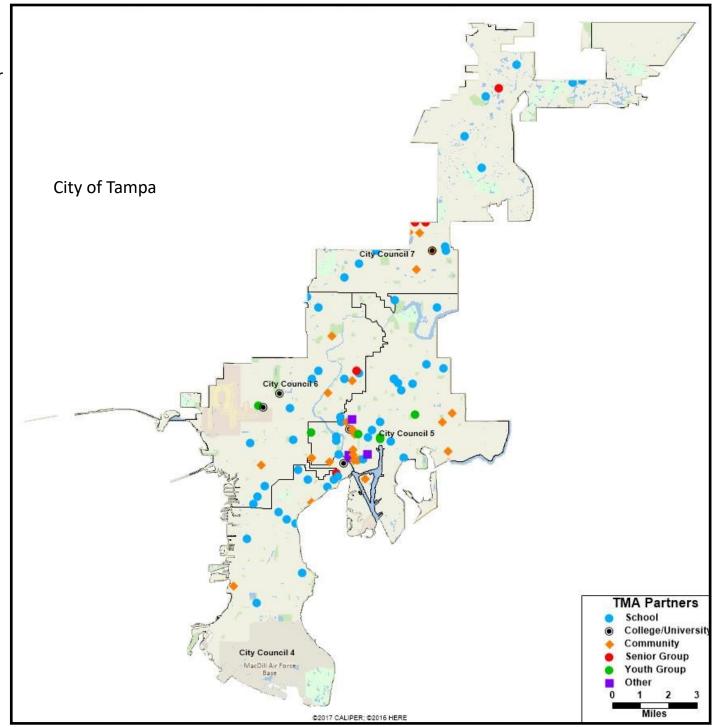

The museum partners with 95 organizations in the city of Tampa. Please see next page for list by city council district.