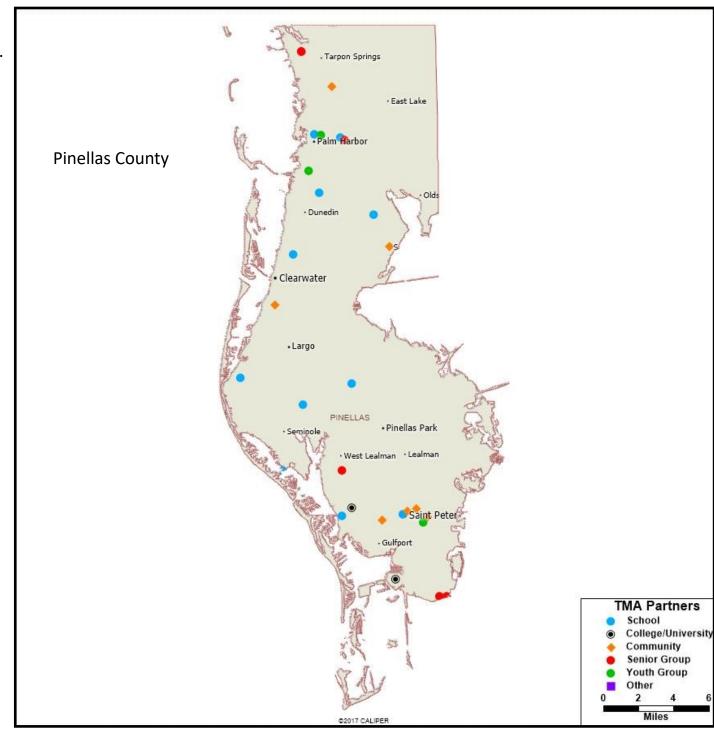

### **OTHER**

Gasparilla Festival of the Arts Glazer Children's Museum

Lucky Cat Yoga

Stageworks Theatre

The museum partners with 29 organizations in Pinellas County. Please see next page for detailed list.

# TMA PARTNERS—PINELLAS COUNTY