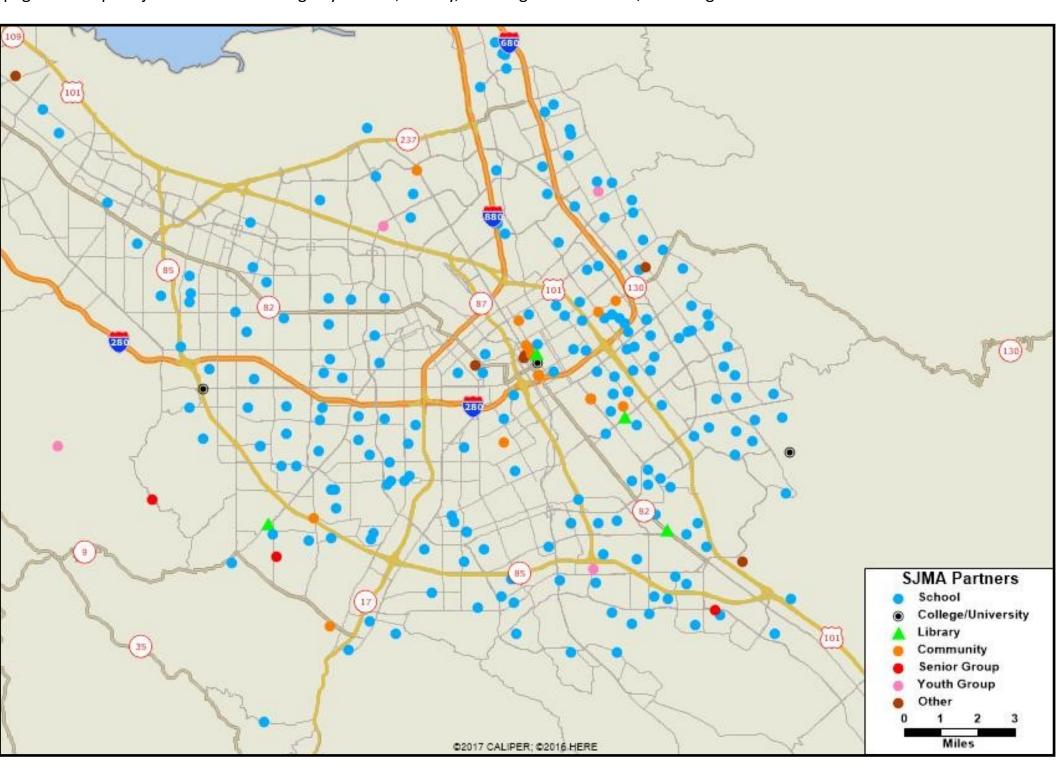

The San Jose Museum of Art (SJMA) partnered with more than 275 organizations in 2017-18, as shown on the map below. See following pages for maps of jurisdictions including city council, county, state legislative district, and congressional district.