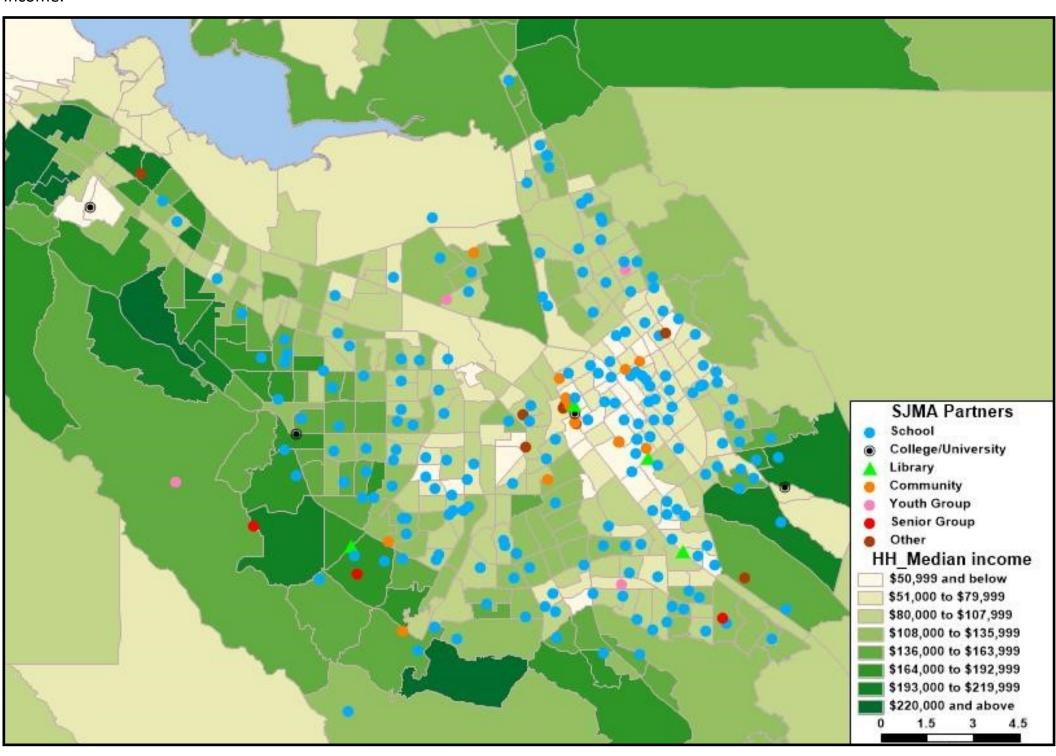

SJMA serves people across the socio-economic spectrum, as demonstrated by this map of U.S. census tracts showing Median Household Income.

See following pages for lists of partner organizations by city council district.