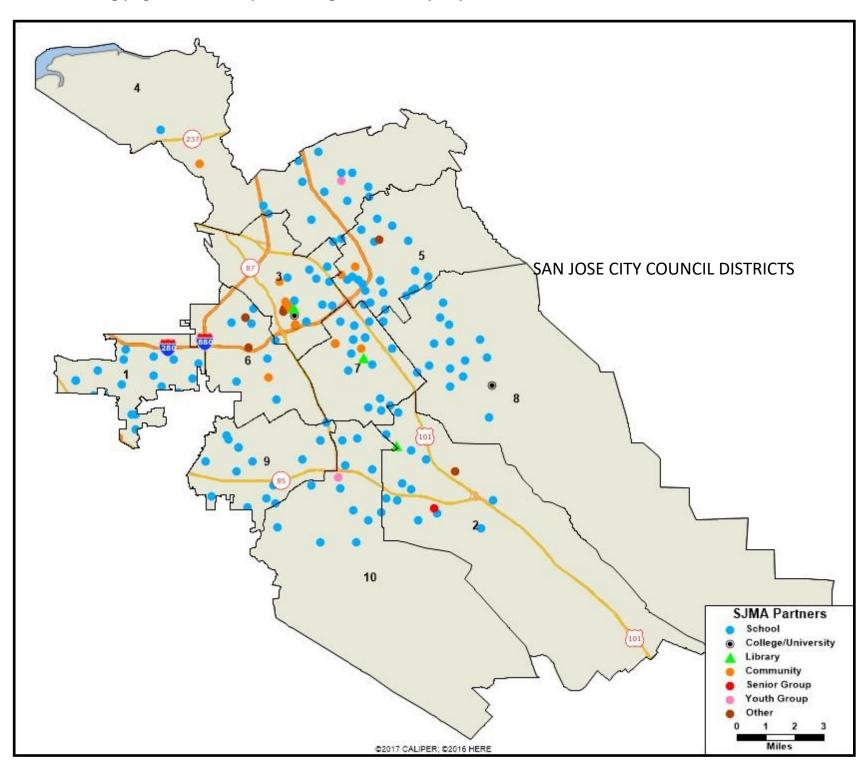

# SJMA Partner Organizations in San Jose City Council Districts 1 through 5.

# SJMA Partner Organizations in San Jose City Council Districts 6 through 10.