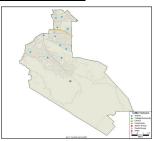

The San Jose Museum of Art (SJMA) partnered with more than 275 organizations in 2017-18, as shown on the map below. See following pages for maps of jurisdictions including city council, county, state legislative district, and congressional district.

The San Jose Museum of Art (SJMA) partnered with nearly 275 organizations in Santa Clara County in 2017-18, as shown on the map below. See following pages for detailed list.