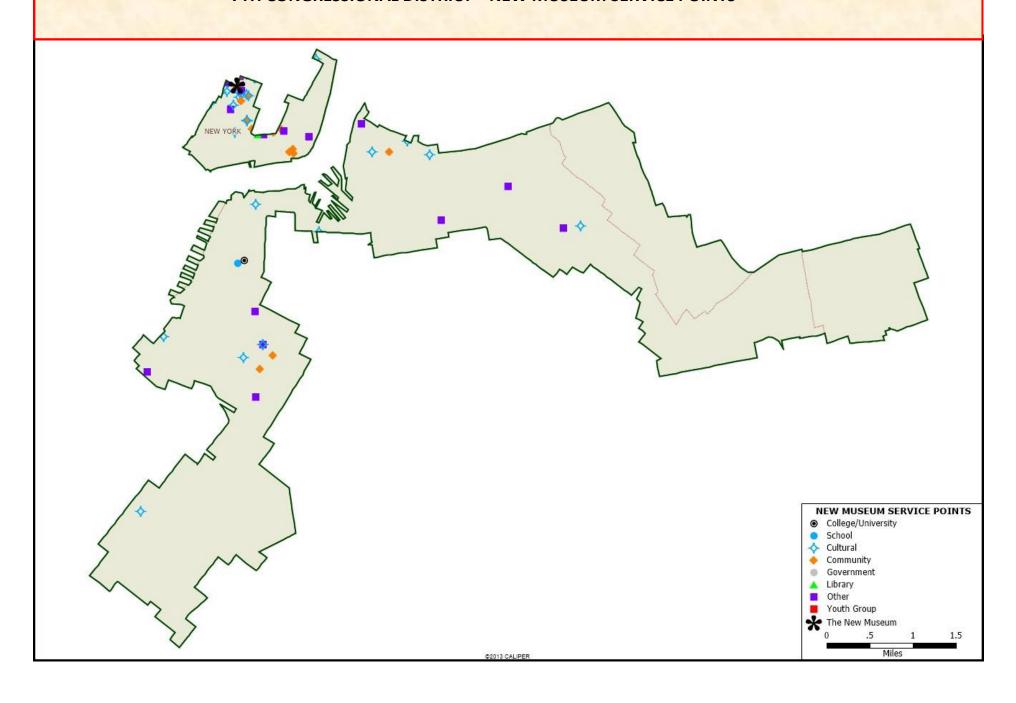

# 10TH CONGRESSIONAL DISTRICT—NEW MUSEUM SERVICE POINTS Congressional Dist NEW MUSEUM SERVICE POINTS College/University School Cultural Community Government Library Other Youth Group \* The New Museum Miles