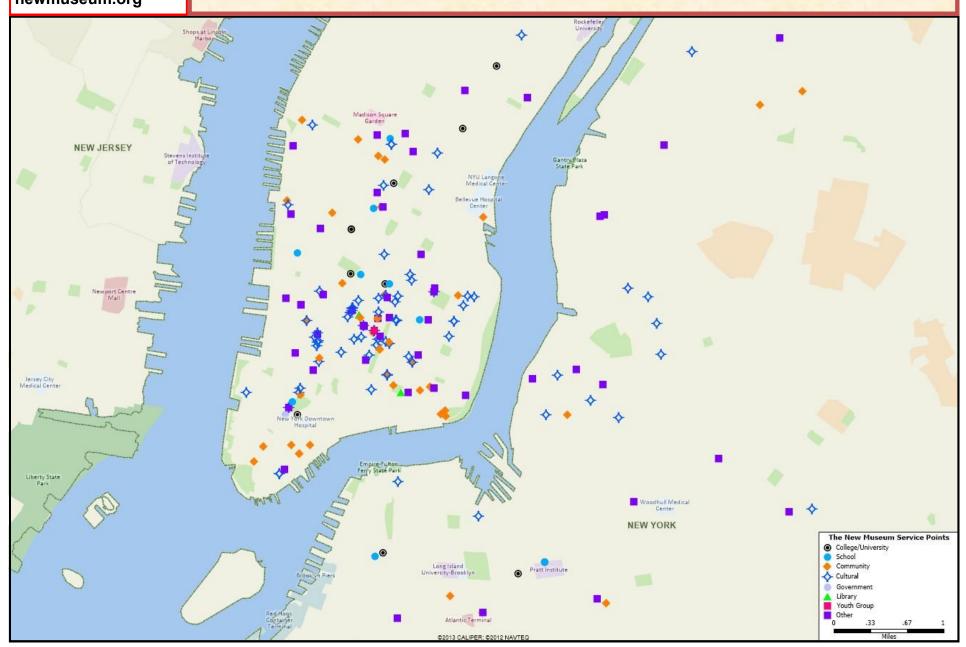

THE NEW MUSEUM 235 Bowery New York, NY 10002 newmuseum.org

## THE MISSION OF THE NEW MUSEUM IS TO PROMOTE NEW ART AND NEW IDEAS





# 10TH CONGRESSIONAL DISTRICT—NEW MUSEUM SERVICE POINTS Congressional Dist NEW MUSEUM SERVICE POINTS College/University School Cultural Community Government Library Other Youth Group \* The New Museum Miles



**COLLEGE/UNIVERSITY** 

St. Francis College

**COMMUNITY** 

#ArtsTech

Abrons Arts Center Bowery Mission

**BRC Senior Services Center** 

Center for Urban Pedagogy (CUP)

Chinatown YMCA Groundswell

Lower East Side Business Improvement District

Lower East Side Ecology Center Lower East Side Waterfront Alliance

New York City Compost Project in Manhattan at the City Grit

LES Ecology Center SDR Park Coalition University Settlement

**CULTURAL** 

Art in Odd Places

Artadia

Artist Build Collaborative

Cabinent Magazine

Dixon Place DODGE gallery gallery nine5

IDEAS CITY

Inst