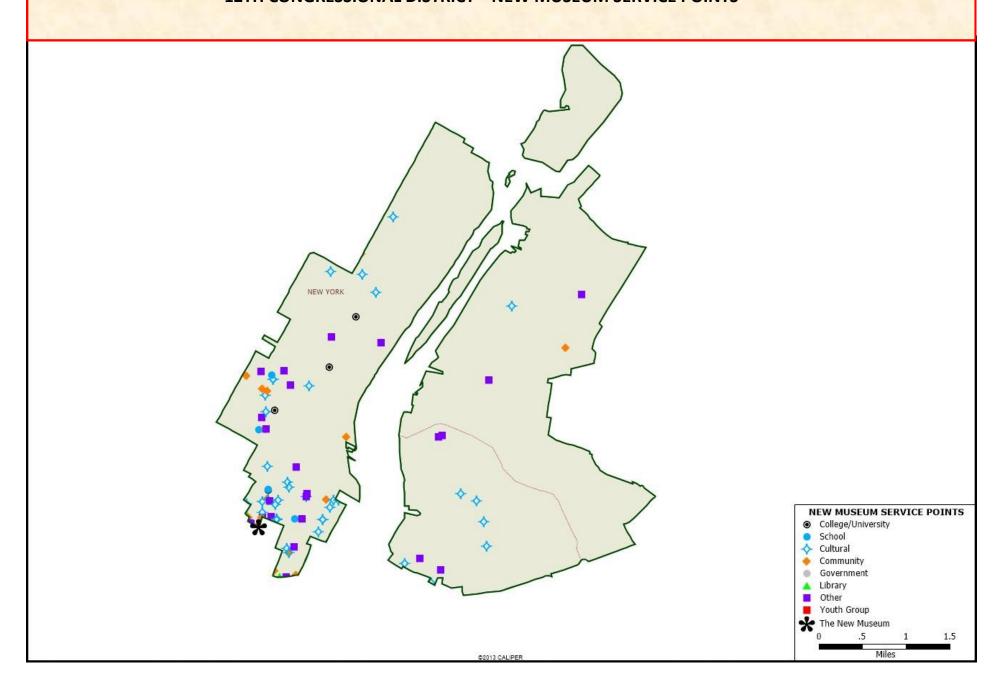

# 10TH CONGRESSIONAL DISTRICT—NEW MUSEUM SERVICE POINTS Congressional Dist NEW MUSEUM SERVICE POINTS College/University School Cultural Community Government Library Other Youth Group \* The New Museum Miles