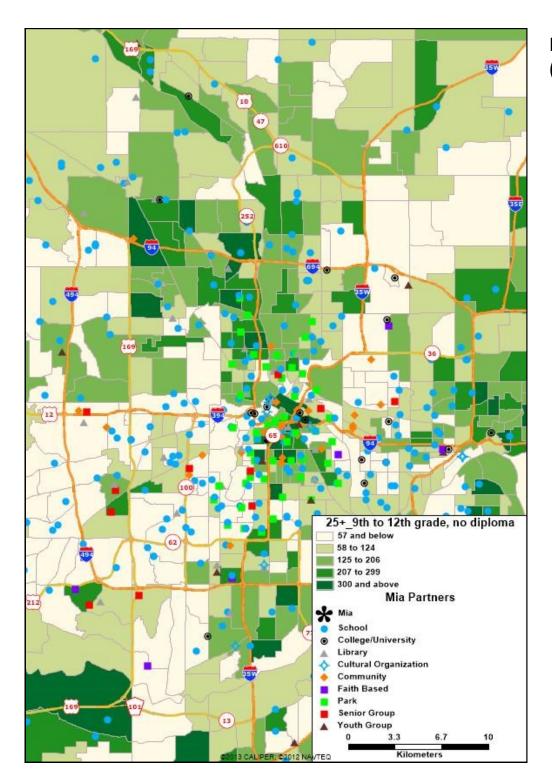

Hispanic Origin Population by Census Tract (2010 U.S. Census)

American Indian Population by Census Tract (2010 U.S. Census)

In Elementary School by Census Tract (2010 U.S. Census)

People over 25 w/o HS Diploma by Census Tract (2010 U.S. Census)