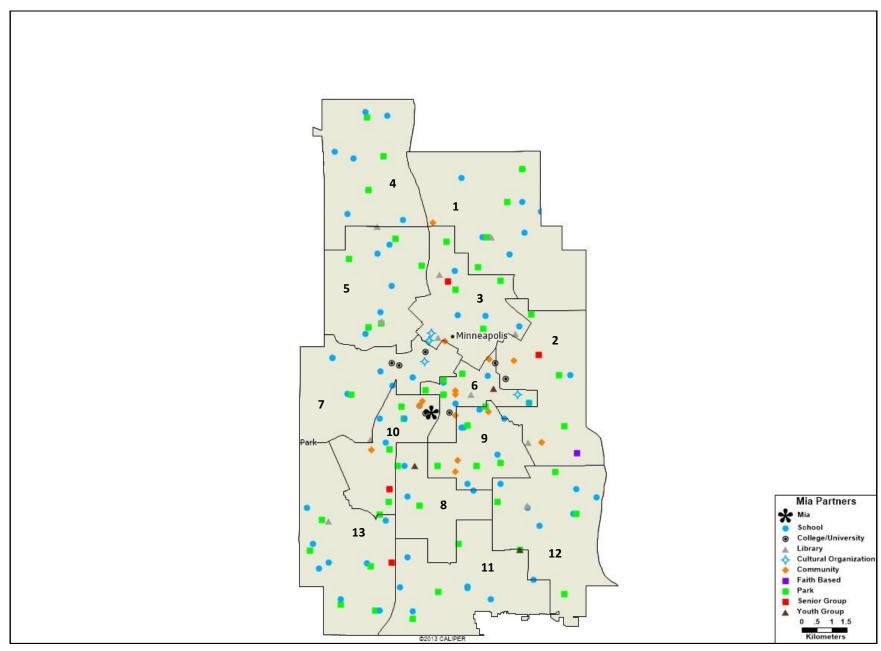

## **MINNEAPOLIS**

Mia partners with more than 150 organizations in the city of Minneapolis. Please see following pages for a detailed list by City Council Wards.

## **Mia Partners in Minneapolis**