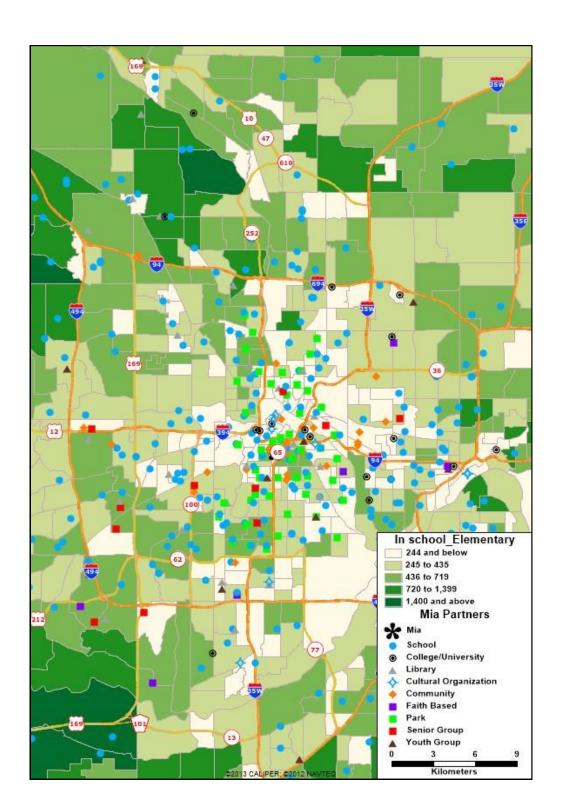

Hispanic Origin Population by Census Tract (2010 U.S. Census)

American Indian Population by Census Tract (2010 U.S. Census)

In Elementary School by Census Tract (2010 U.S. Census)

People over 25 w/o HS Diploma by Census Tract (2010 U.S. Census)