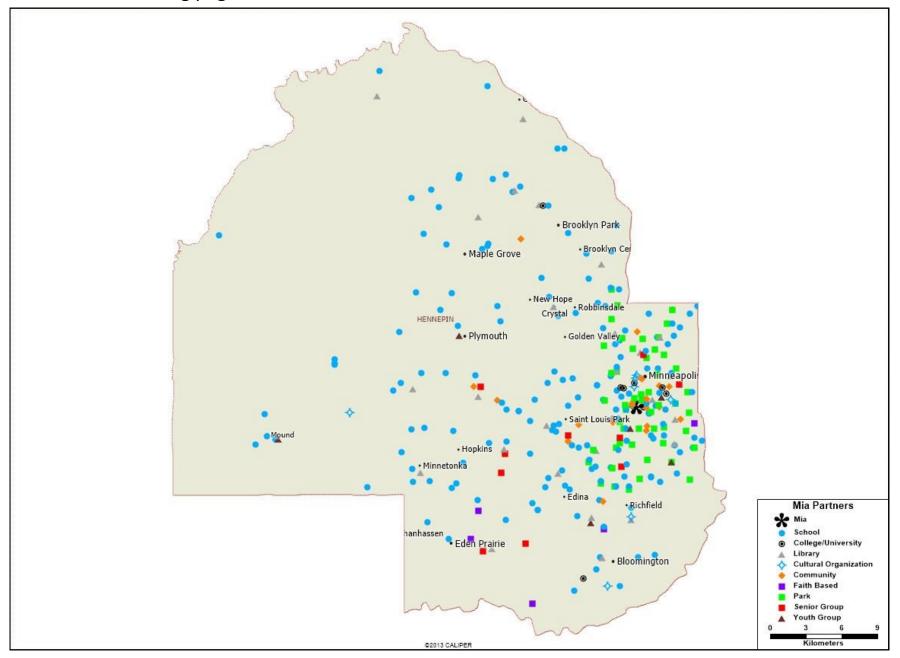

## **Hennepin County**

Mia partners with more than 300 organizations in Hennepin County, as shown on the map below. Please see following pages for a detailed list.

## Mia Partners in Hennepin County

**COLLEGES/UNIVERSITIES** 

Art Institutes International

Augsburg College

**Dunwoody College of Technology** Minneapolis College of Art and Design

Minneapolis Community and Technical