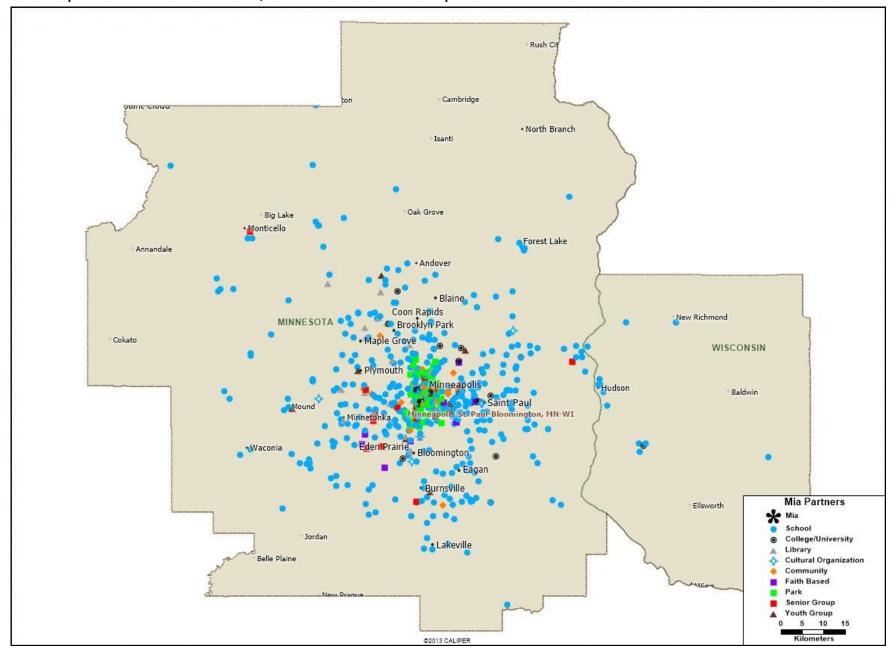

## **MINNEAPOLIS INSTITUTE OF ART (Mia)**

Mia partners with more than 500 organizations in the Minneapolis-St. Paul-Bloomington, MN-WI Metropolitan Statistical Area, as shown on the map below.