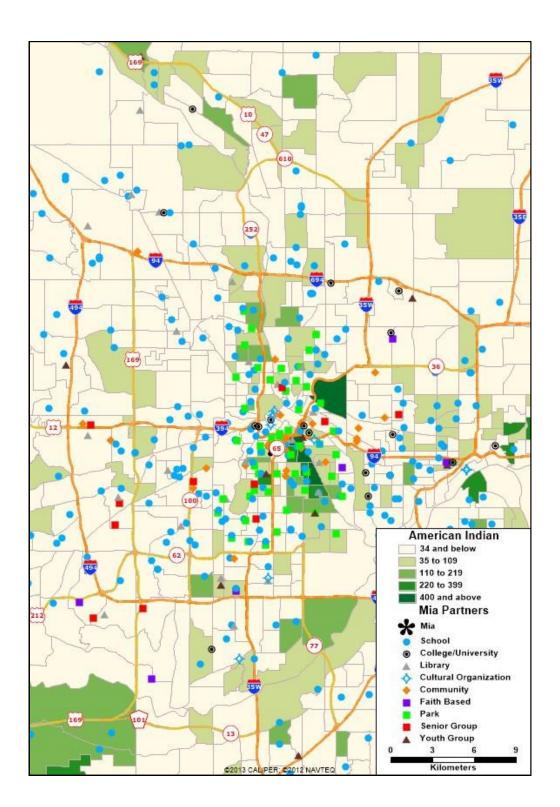

Hispanic Origin Population by Census Tract (2010 U.S. Census)

American Indian Population by Census Tract (2010 U.S. Census)

In Elementary School by Census Tract (2010 U.S. Census)

People over 25 w/o HS Diploma by Census Tract (2010 U.S. Census)