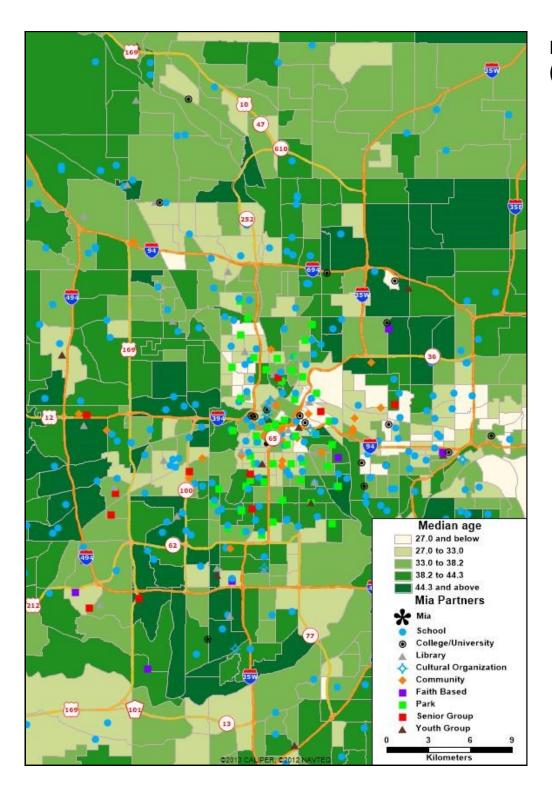

People over 5 English-only by Census Tract (2010 U.S. Census)

People over 5 Spanish language by Census Tract (2010 U.S. Census)

Median Age by Census Tract (2010 U.S. Census)

Percent in Poverty by Census Tract (2010 U.S. Census)