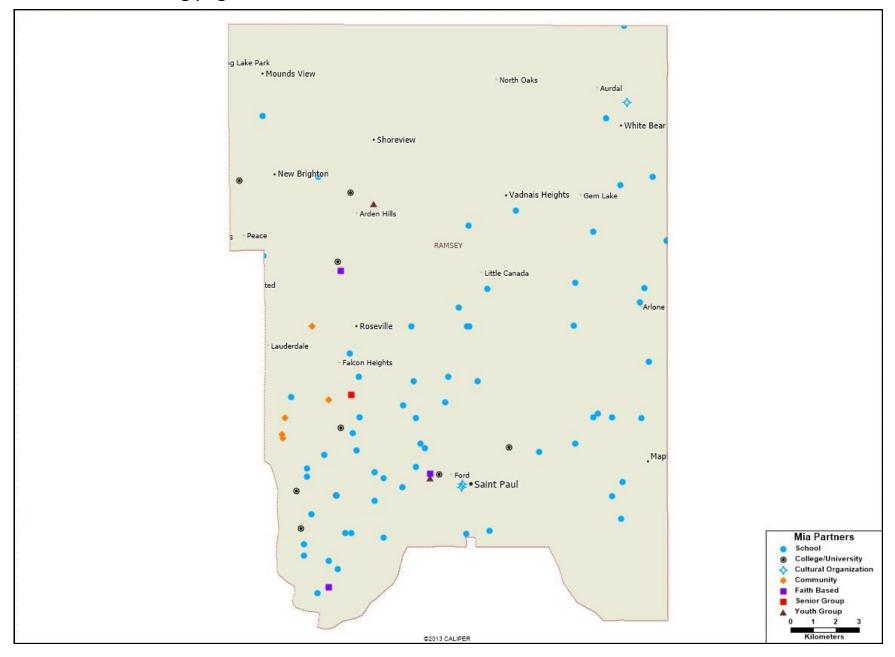

## **Ramsey County**

Mia partners with 84 organizations in Ramsey County, as shown on the map below. Please see following page for a detailed list.

### Mia Partners in Ramsey County