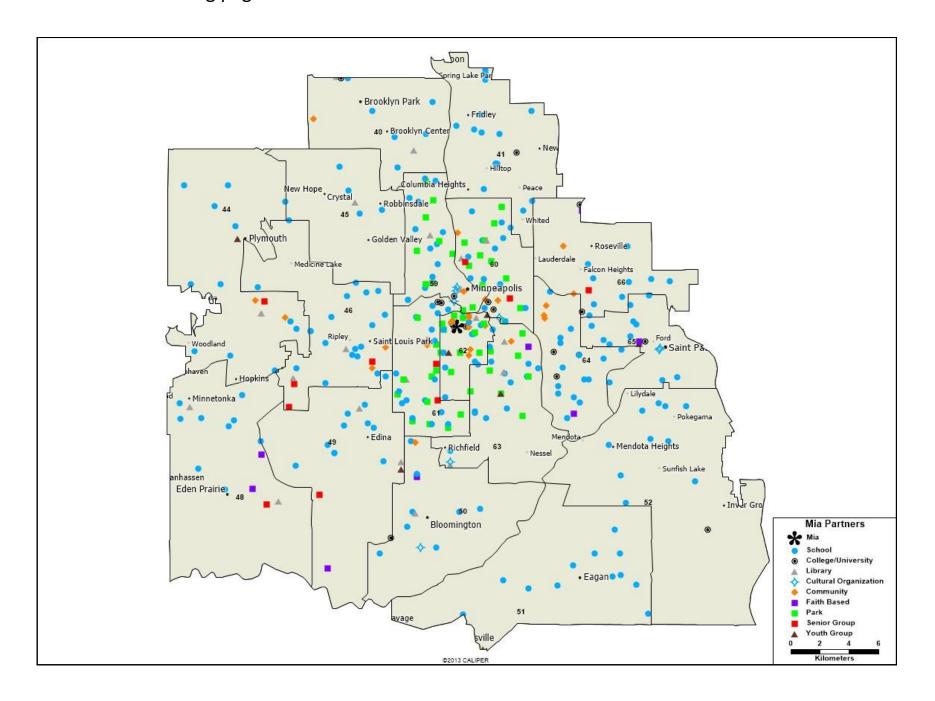

## **MINNEAPOLIS INSTITUTE OF ART (Mia)**

Mia partners with more than 500 organizations in the Minneapolis-St. Paul-Bloomington, MN-WI Metropolitan Statistical Area, as shown on the map below.

## **MINNEAPOLIS**

Mia partners with more than 150 organizations in the city of Minneapolis. Please see following pages for a detailed list by City Council Wards.