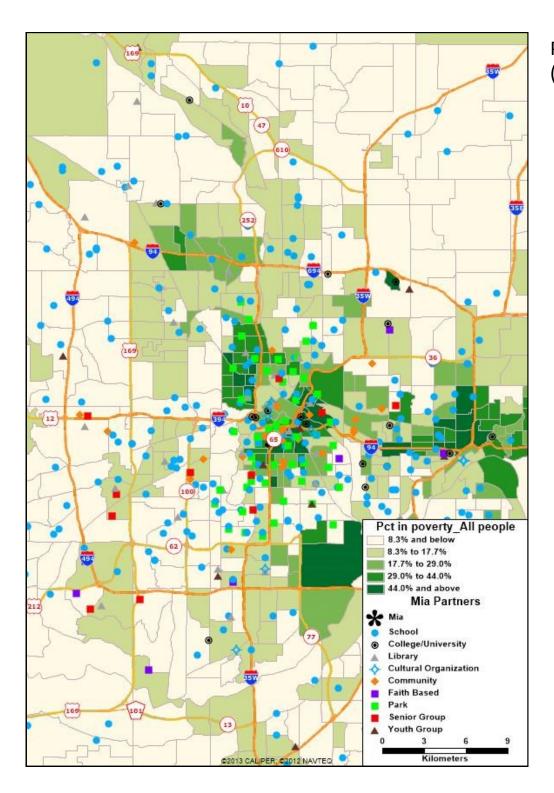

## **MINNEAPOLIS INSTITUTE OF ART (Mia)**

Mia partners with more than 500 organizations in the Minneapolis-St. Paul-Bloomington, MN-WI Metropolitan Statistical Area, as shown on the map below.