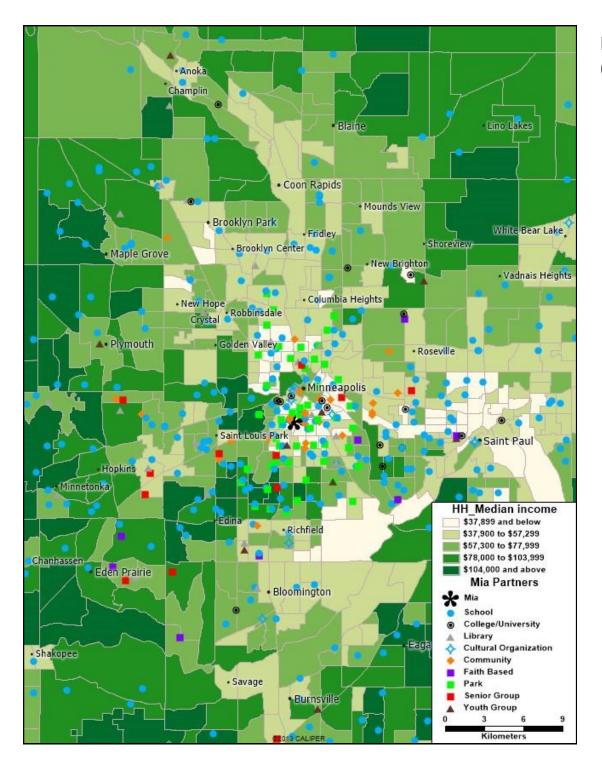

School

Household Median Income by Census Tract (2010 U.S. Census)

Black Population by Census Tract (2010 U.S. Census)

White Population by Census Tract (2010 U.S. Census)

Asian Population by Census Tract (2010 U.S. Census)