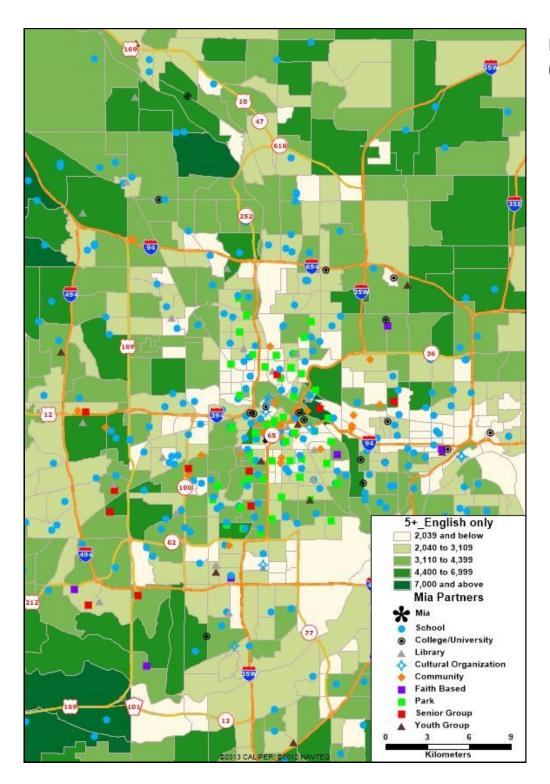

People over 5 English-only by Census Tract (2010 U.S. Census)

People over 5 Spanish language by Census Tract (2010 U.S. Census)

Median Age by Census Tract (2010 U.S. Census)

Percent in Poverty by Census Tract (2010 U.S. Census)