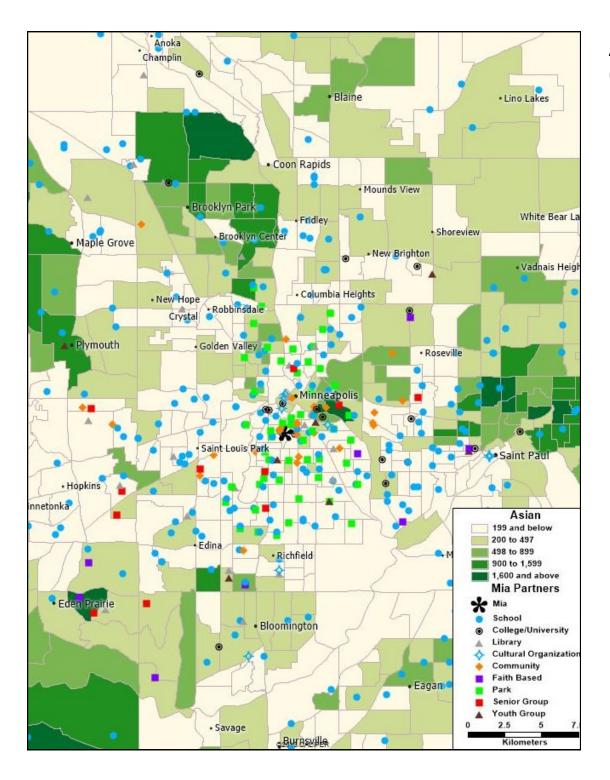

School

Household Median Income by Census Tract (2010 U.S. Census)

Black Population by Census Tract (2010 U.S. Census)

White Population by Census Tract (2010 U.S. Census)

Asian Population by Census Tract (2010 U.S. Census)