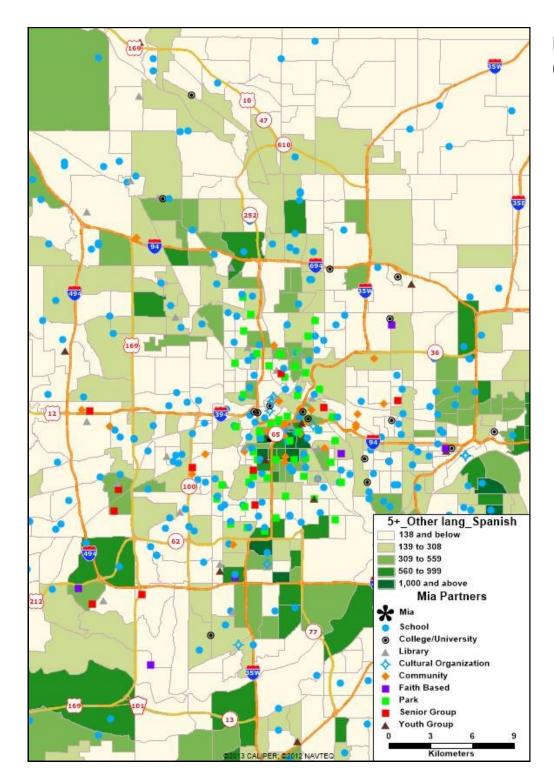

People over 5 English-only by Census Tract (2010 U.S. Census)

People over 5 Spanish language by Census Tract (2010 U.S. Census)

Median Age by Census Tract (2010 U.S. Census)

Percent in Poverty by Census Tract (2010 U.S. Census)