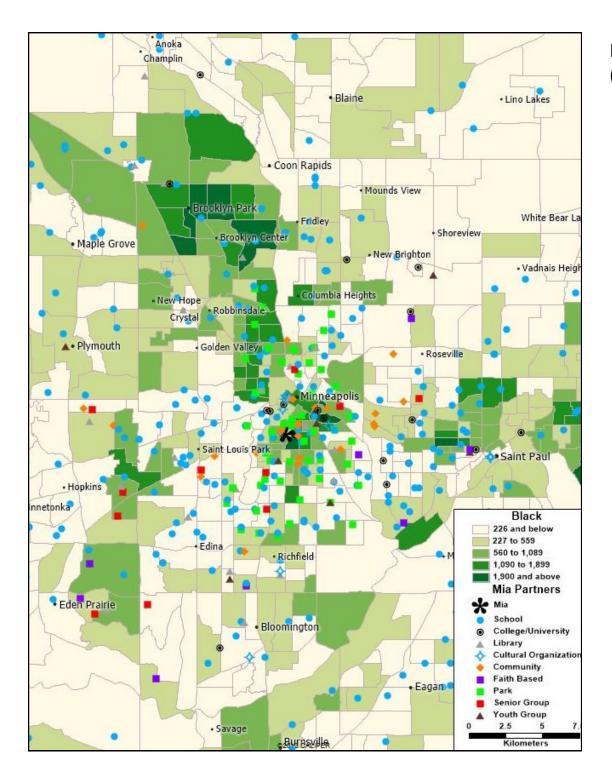

School

Household Median Income by Census Tract (2010 U.S. Census)

Black Population by Census Tract (2010 U.S. Census)

White Population by Census Tract (2010 U.S. Census)

Asian Population by Census Tract (2010 U.S. Census)