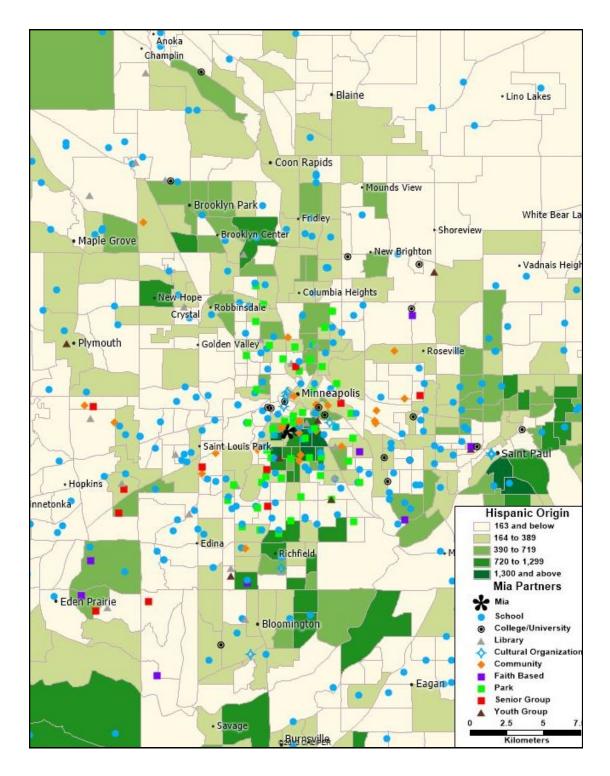

Hispanic Origin Population by Census Tract (2010 U.S. Census)

American Indian Population by Census Tract (2010 U.S. Census)

In Elementary School by Census Tract (2010 U.S. Census)

People over 25 w/o HS Diploma by Census Tract (2010 U.S. Census)