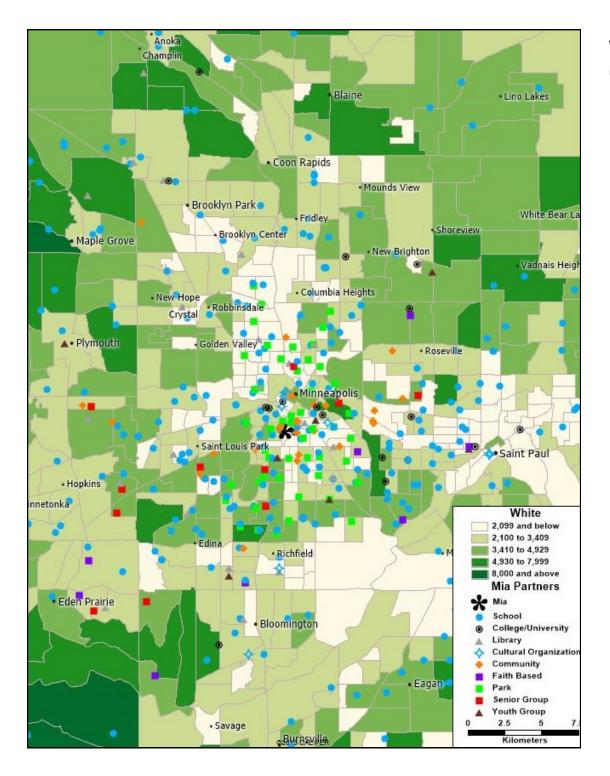

School

Household Median Income by Census Tract (2010 U.S. Census)

Black Population by Census Tract (2010 U.S. Census)

White Population by Census Tract (2010 U.S. Census)

Asian Population by Census Tract (2010 U.S. Census)