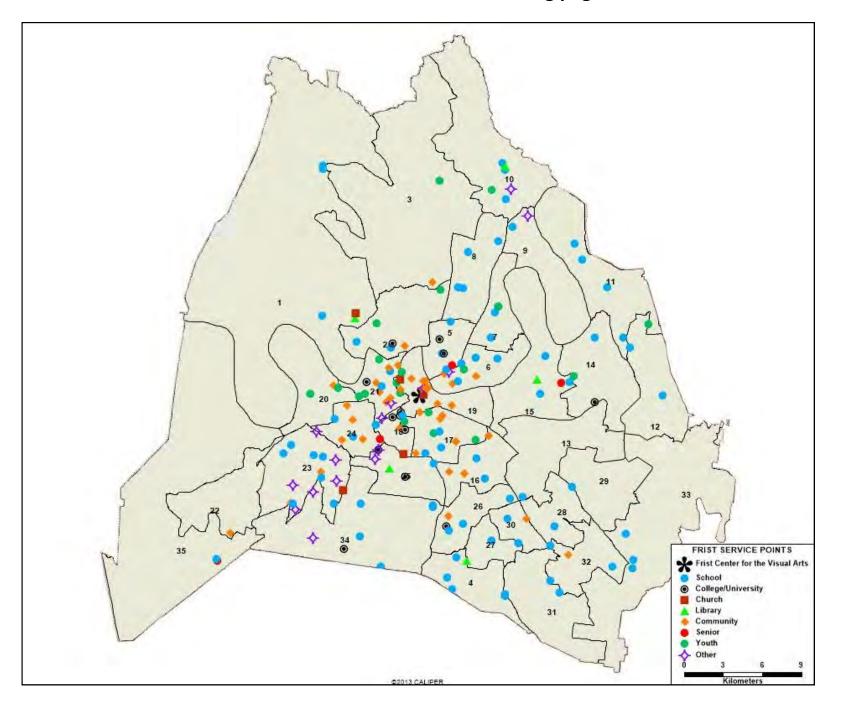

## FRIST CENTER FOR THE VISUAL ARTS: SERVICE POINTS IN DAVIDSON COUNTY, BY METROPOLITAN COUNCIL DISTRICT. Please see following pages for detailed list.

METRO COUNCIL DISTRICT 1 Cumberland Elementary Joelton Elementary Joelton Middle Nashville Public Library- Bordeaux Branch Word of Life Christian Center