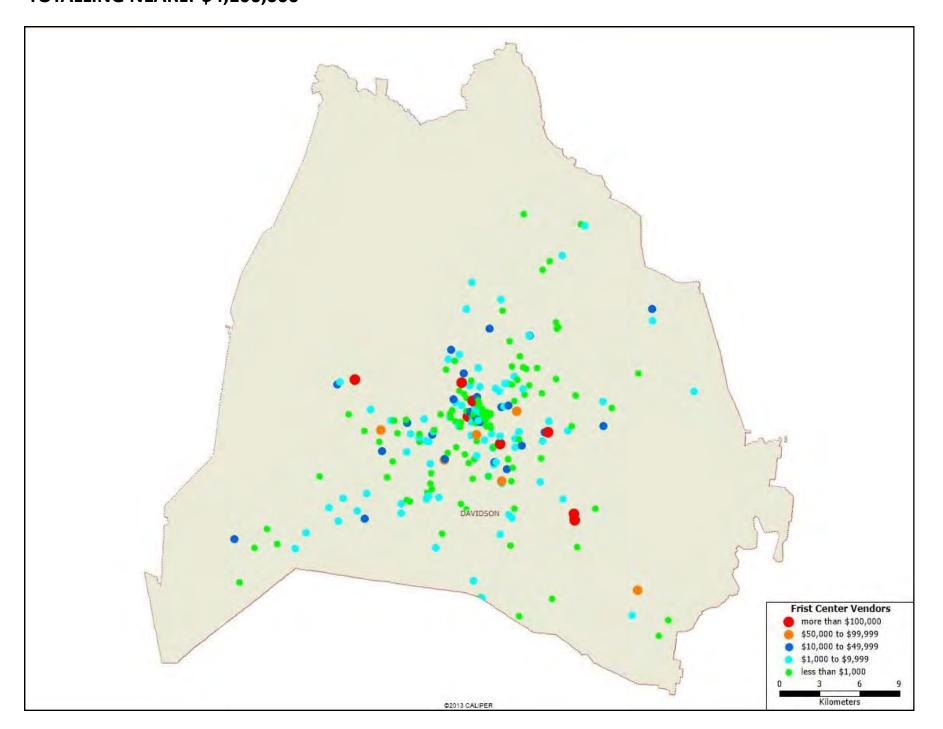

## FRIST CENTER FOR THE VISUAL ARTS: OVER 250 VENDORS IN DAVIDSON COUNTY TOTALLING NEARLY \$4,100,000