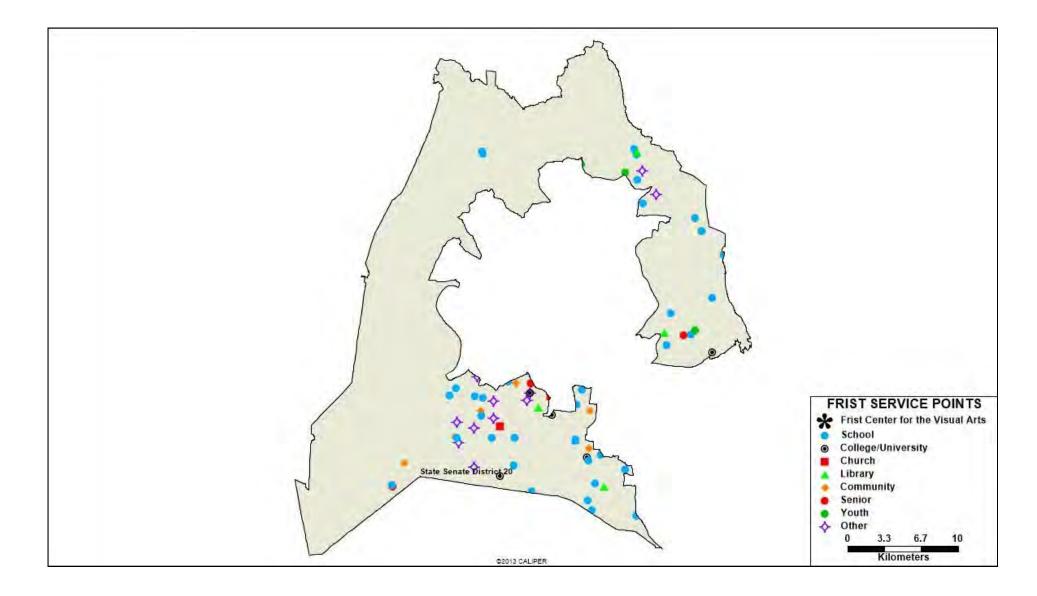

## **TENNESSEE SENATE DISTRICT 20**

#### CHURCHES

St. George's Episcopal Church

#### **COLLEGES & UNIVERSITIES**

Aquinas Junior College Art Institute of Tennessee Lipscomb University Tri Arts Book Club Vanderbilt University

#### COMMUNITY

Belle Meade Plantation Victorian Society Gordon Jewish Community Center Habitat for Humanity Italian Cultural Council of Nashville Key to the City Making Memories Tour

#### LIBRARIES

Nashville Public Library- Donelson Branch Nashville Public Library- Edmondson Pike Branch Nashville Public Library- Goodlettsville Branch Nashville Public Library- Green Hills Branch

#### SCHOOLS

Abintra Montessori School Akiva School Amqui Elementary Andrew Jackson Elementary Bethel Family Academy Classical Conversations- Crieve Hall Crieve Hall Elementary DuPont Elementary DuPont Hadley Middle School Franklin Road Academy

**Gateway Elementary Glendale Elementary** Goodlettsville Elementary Goodlettsville Middle **Granberv Elementary** H. G. Hill Middle School Harding Academy Harpeth Valley Elementary Hermitage Elementary Hickman Elementary Hillwood Comprehensive High School Joelton Elementary Joelton Middle Kindoll Academy Linden Waldorf School McGavock Elementary McGavock High Metro Nashville Public Schools Oak Hill School Percy Priest Elementary Sandy's Summer Daze Shayne Elementary St. Clement Christian Academy St. Paul Christian Academy Stewart Home & School W.H. Oliver Middle

#### SENIORS

FiftyForward Donelson Station FiftyForward J. L. Turner Richland Place

#### YOUTH

Fairfield Missionary Baptist- Kingdom Kids Academy YMCA of Middle Tennessee- Donelson Hermitage

#### OTHER

Adult Tour- Rhonda Small Destination Nashville Guys and Dolls Jane Austen Association of North America Modern Readers Book Club NACUBO Group- Maple Ridge Events Raymond James & Associates, Inc. Seed and Weed Garden Club Society of Nashville Artistic Photographers(SNAP) The Centennial Club of Nashville