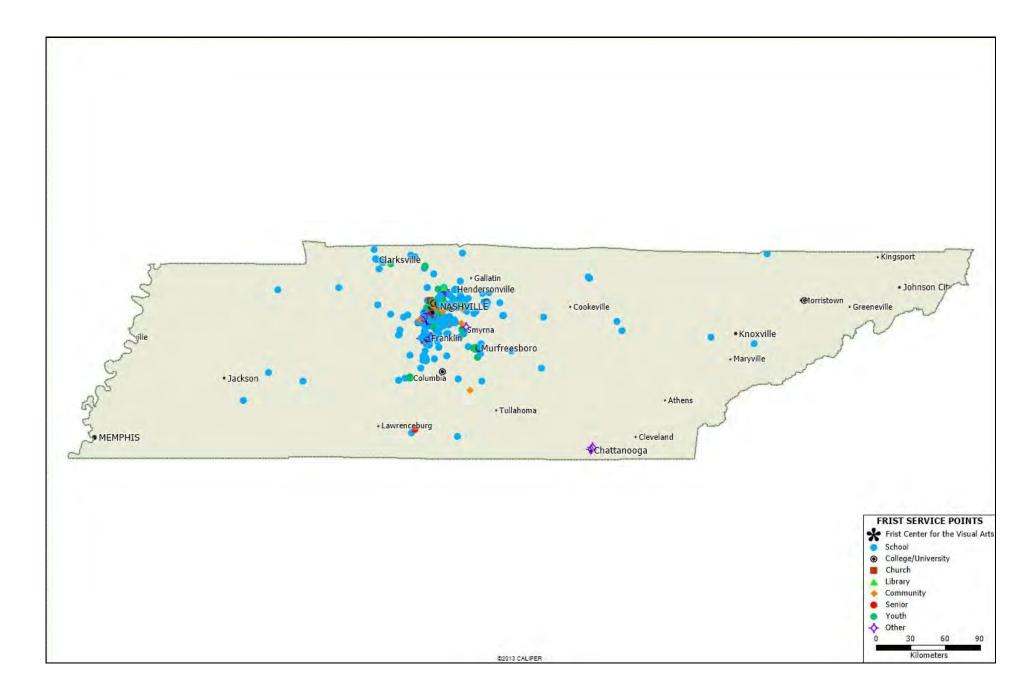

## FRIST CENTER FOR THE VISUAL ARTS PROVIDES EDUCATION SERVICES TO MORE THAN 350 ORGANIZATIONS IN TENNESSEE (see next page for statewide image)