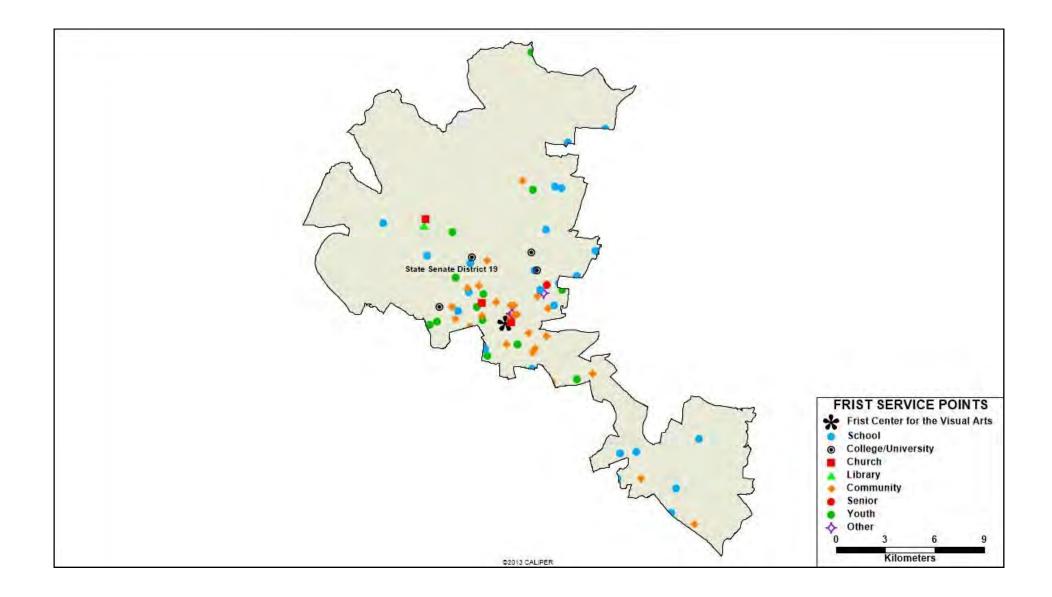

YOUTH Girls Scout Troop 558 TENNESSEE SENATE DISTRICT 19—See next page for detailed list.

## **TENNESSEE SENATE DISTRICT 19**