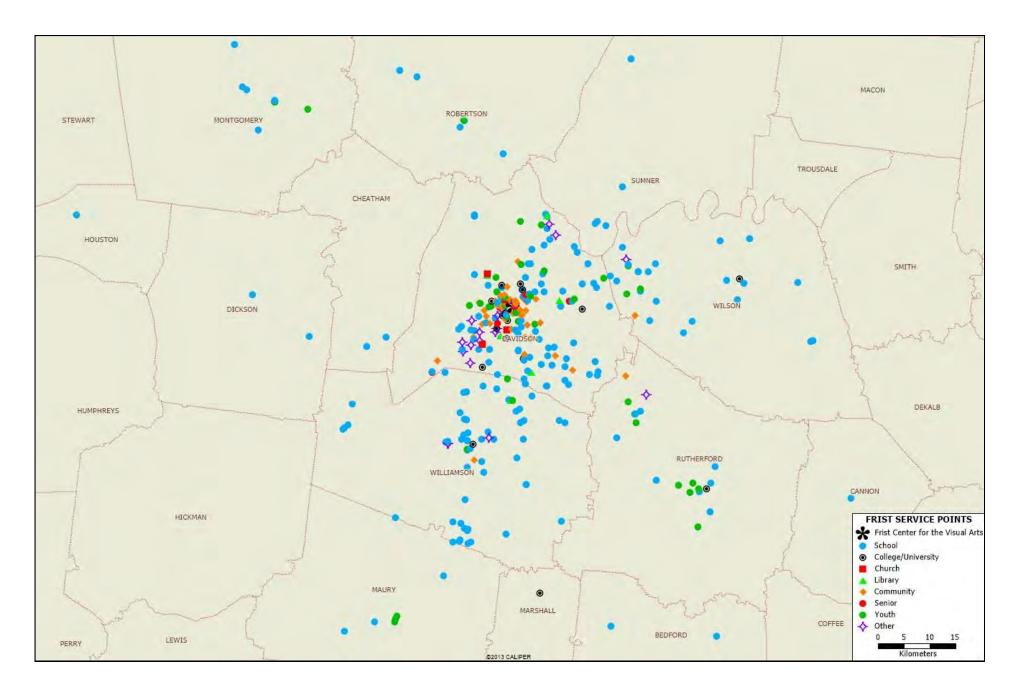

## FRIST CENTER FOR THE VISUAL ARTS PROVIDES EDUCATION SERVICES TO MORE THAN 350 ORGANIZATIONS IN TENNESSEE (see next page for statewide image)