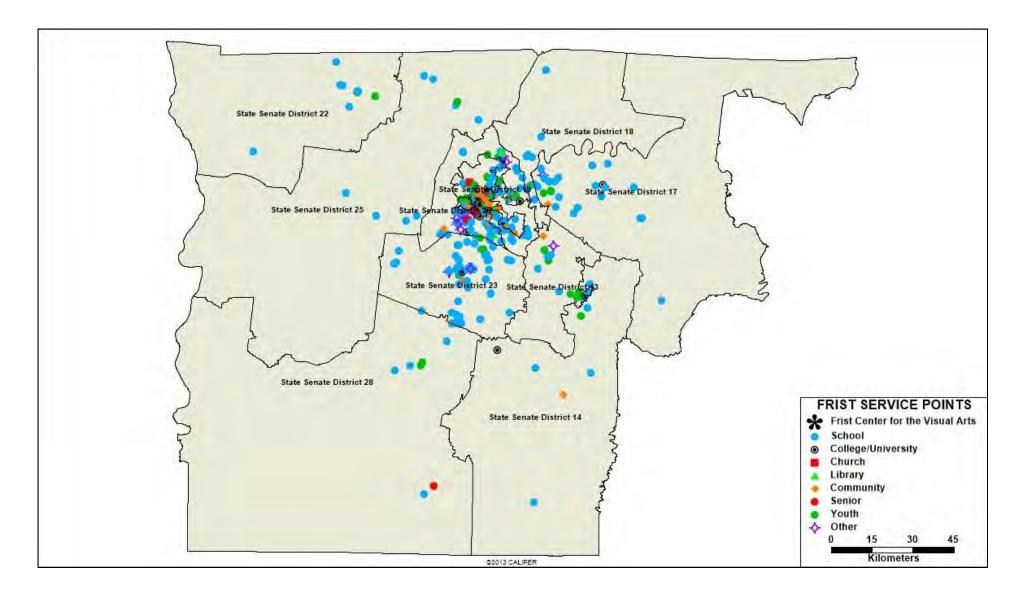

#### OTHER

Carole's Club Interior Designer Group Mary's Club

TENNESSEE STATE SENATE DISTRICTS—Central Tennessee. See next pages for detailed lists of districts 13— 14, 17-23, 25 and 28.

## TENNESSEE STATE SENATE DISTRICTS 13, 14, 17 and 18