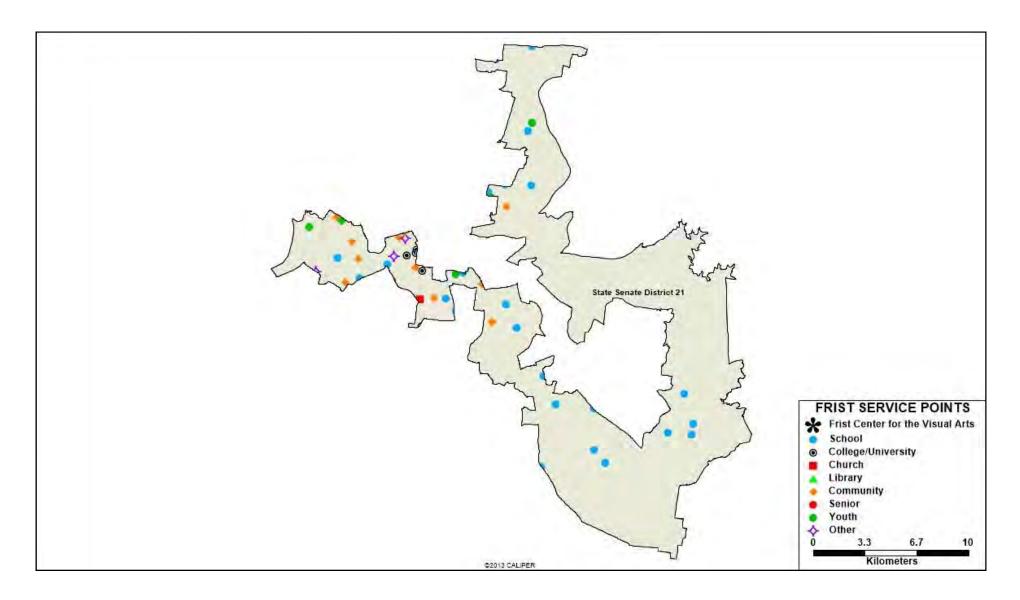

## **TENNESSEE SENATE DISTRICT 21**

#### CHURCHES Christ the King

#### COLLEGES & UNIVERSITIES

Belmont University- Leu Center for the Visual Arts Vanderbilt University Department of Art Vanderbilt University Philosophy Department

#### COMMUNITY

Alignment Nashville AMAC & American Center for Outreach American Red Cross Belmont United Methodist Church Catholic Charities of TN, Inc. Conexion Americas McCabe Community Center Metro Parks & Recreation- Centennial Arts Center Metro Parks & Recreation- Sevier Park Community Center Metro Parks & Recreation-Shelby Community Center St. Luke's Community House The McIver Center- Y.E.S. Youth Encouragement Services

#### SCHOOLS

A.Z. Kelley Elementary Antioch High School Big Picture High School Cane Ridge Elementary Cole Elementary Dan Mills Elementary Gartland Child Development Center Glencliff Comprehensive High School Henry Maxwell Elementary J.B. Whitsitt Elementary Lead Southeast Mt. View Elementary School Nashville School of the Arts Rosebank Elementary St. Cecilia Academy Thomas Edison Elementary West End Middle School

#### YOUTH

Cottage Cove New Heights Christian Community Services New Life Summer Enrichment Camp YMCA of Middle Tennessee Dan Mills

OTHER Centennial Medical Center Sow n' Grow Garden Club UBS Financial Service