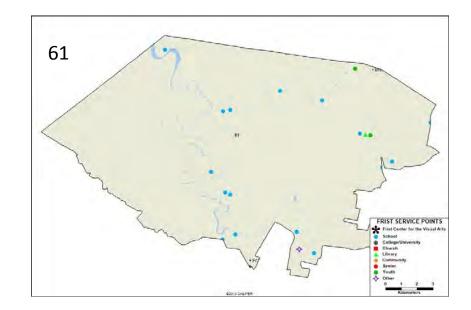

TENNESSEE HOUSE DISTRICT 61 Brentwood Library Brentwood Middle Centennial High Franklin High Grassland Elementary Grassland Middle Harpeth Hall School Hunters Bend Elementary Interior Designer Group Lipscomb Elementary Maryland Farms YMCA Poplar Grove Elementary Primrose School Scales Elementary St. Paul Christian Academy Walnut Grove Elementary Woodland Middle YMCA Fun Company