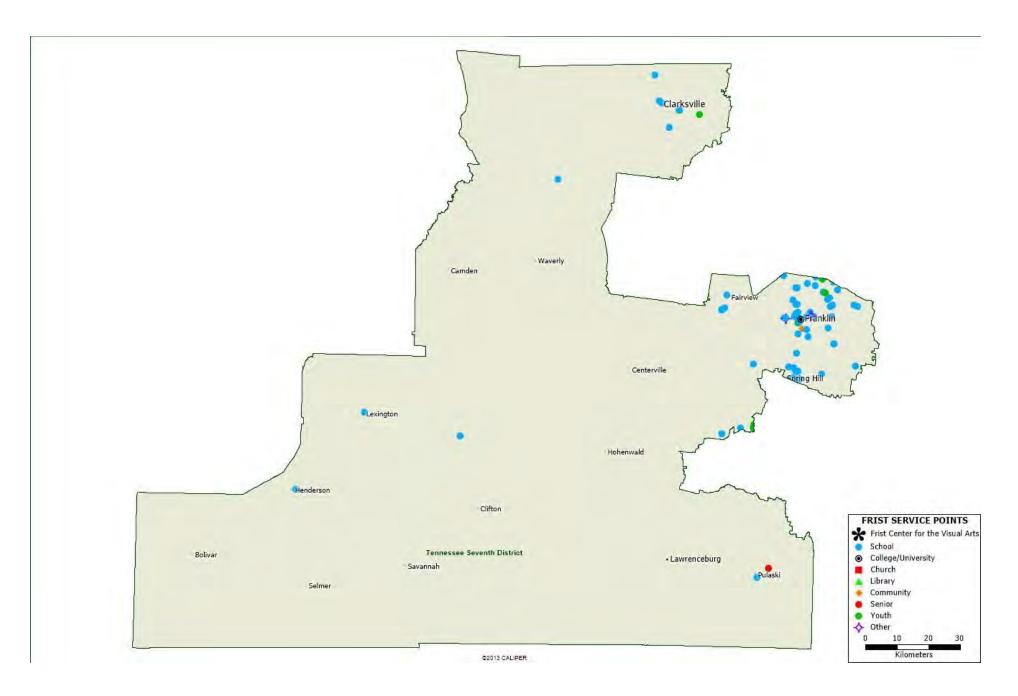

## FRIST CENTER FOR THE VISUAL ARTS PROVIDES EDUCATION SERVICES TO 79 ORGANIZATIONS IN TENNESSEE'S 7TH CONGRESSIONAL DISTRICT (see next page for detailed list)

## TENNESSEE 7TH CONGRESSIONAL DISTRICT