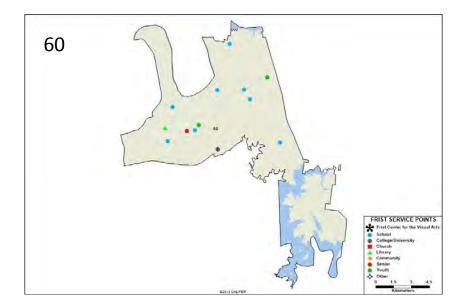

TENNESSEE HOUSE DISTRICT 60 Andrew Jackson Elementary Art Institute of Tennessee Dodson Elementary FiftyForward Donelson Station Girls Scout Troop 558 Hermitage Elementary Hickman Elementary McGavock Elementary McGavock Kligh Nashville Public Library- Donelson Branch Ruby Major Elementary Tulip Grove Elementary YMCA of Middle Tennessee- Donelson Hermitage