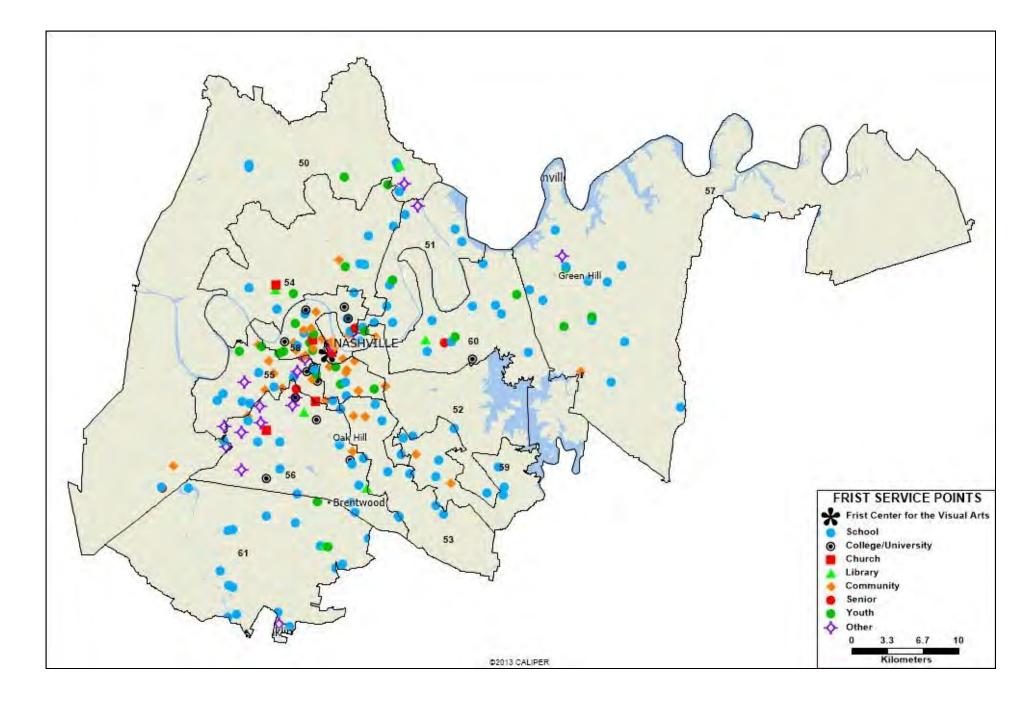

## FRIST CENTER FOR THE VISUAL ARTS: SERVICE POINTS IN DAVIDSON COUNTY, BY METROPOLITAN COUNCIL DISTRICT. Please see following pages for detailed list.

METRO COUNCIL DISTRICT 1 Cumberland Elementary Joelton Elementary Joelton Middle Nashville Public Library- Bordeaux Branch Word of Life Christian Center