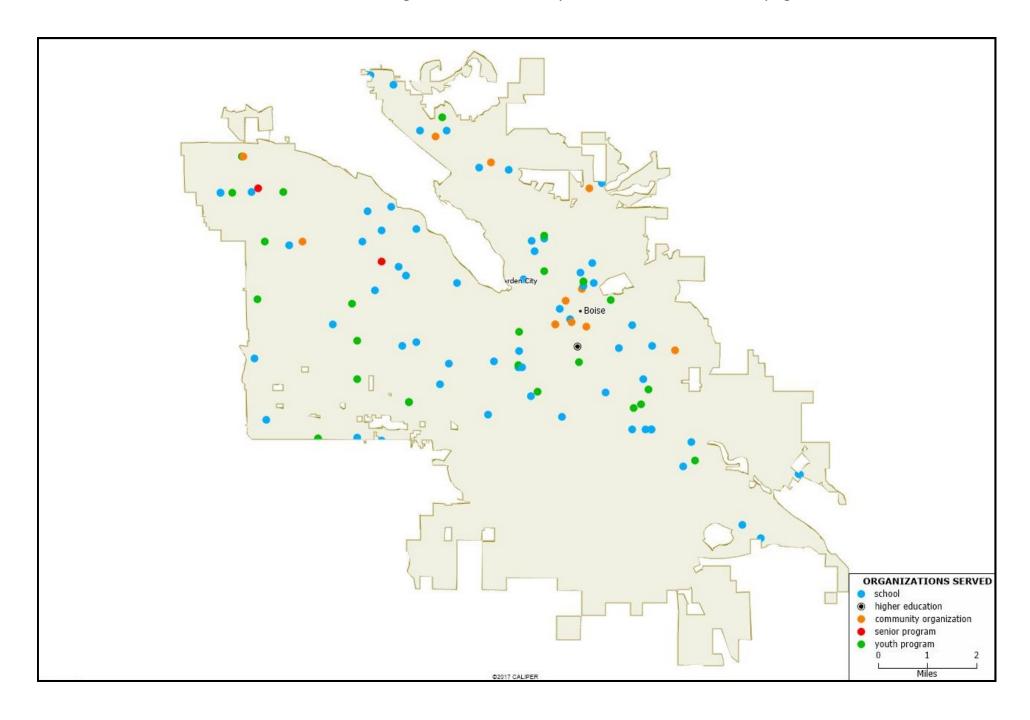

The Boise Art Museum serves more than 100 organizations in the city of Boise. Please see next page for list.