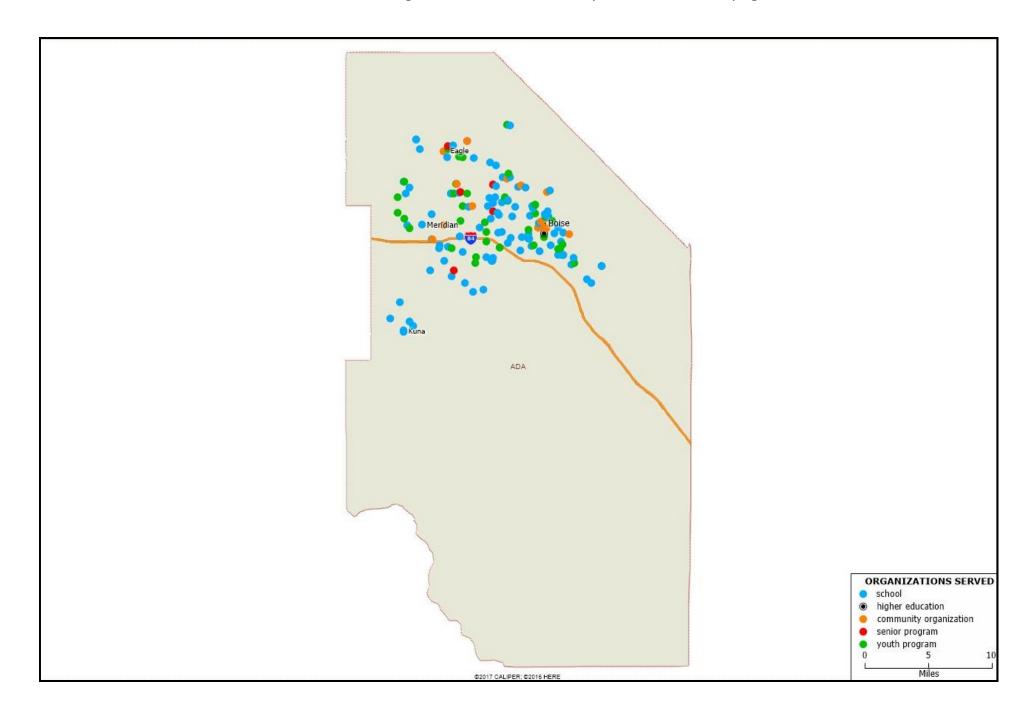

STEP Program Super Kids Daycare The West Y

**Tumble Time Education Center** 

Wesleyan Preschool Wings Center The Boise Art Museum serves more than 150 organizations in Ada County. Please see next page for list.