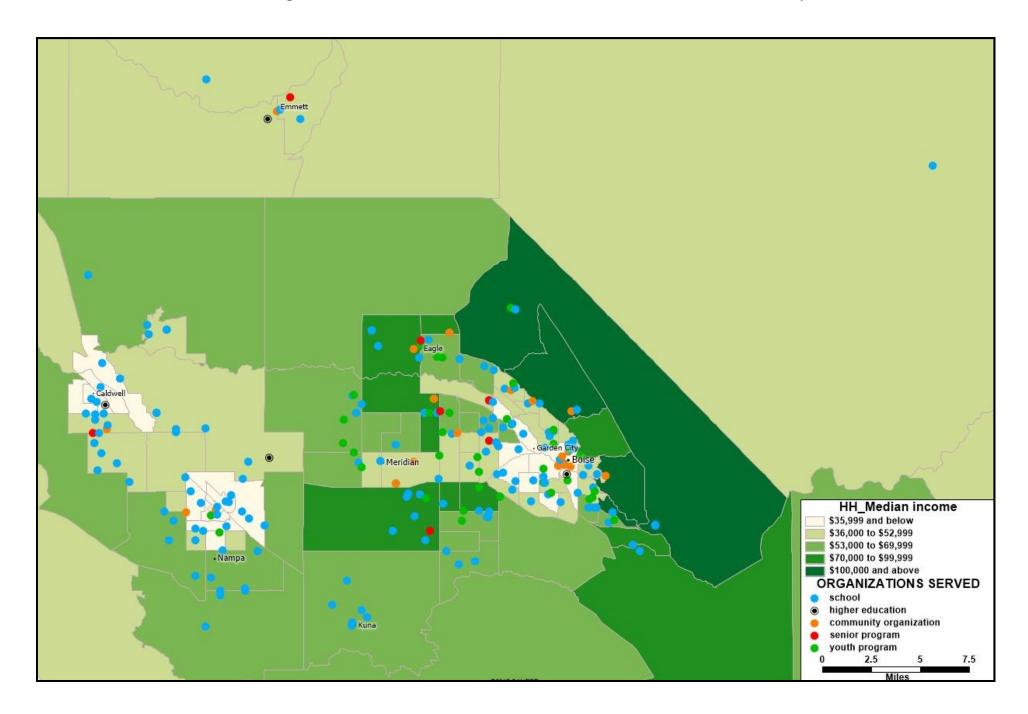

The Boise Art Museum serves nearly 300 organizations across the community, as demonstrated on the map below.

The Boise Art Museum serves organizations in census tracts with household median incomes of every level.