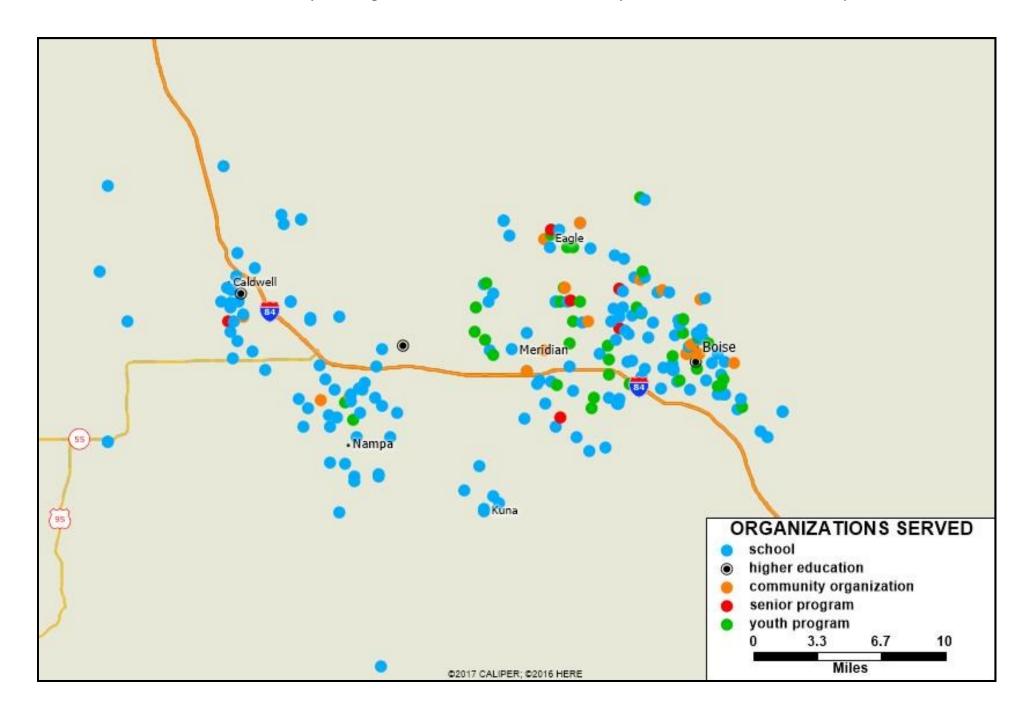

The Boise Art Museum serves nearly 300 organizations across the community, as demonstrated on the map below.

The Boise Art Museum serves organizations in census tracts with household median incomes of every level.