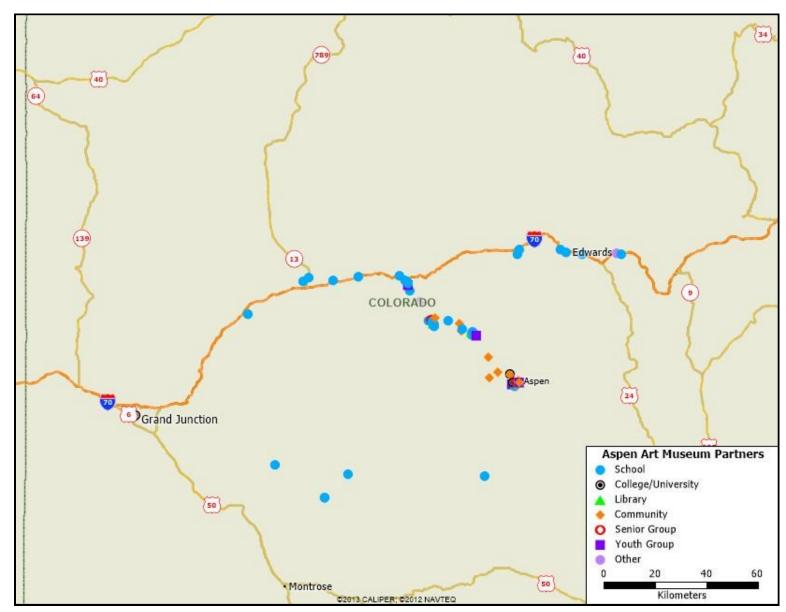

### ASPEN ART MUSEUM 637 E Hyman Ave Aspen, CO 81611

www.aspenartmuseum.org 970) 925-8050

Each symbol on the map represents an organization that used the educational services of the Aspen Art Museum in 2015.

Please see following pages for maps of various jurisdictions in Colorado.