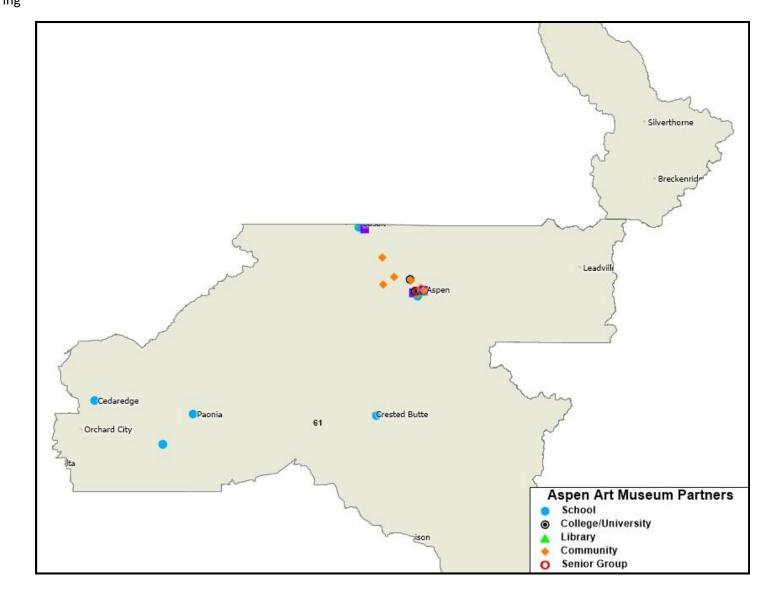

# ORGANIZATIONS SERVED IN COLORADO HOUSE DISTRICT 61

Aspen Camp for the Deaf and Hard of Hearing Aspen Center for Environmental Studies Aspen Chamber Resort Association Aspen Country Day School Aspen Elementary School Aspen Film Aspen High School Aspen Historical Society Aspen Institute Aspen Middle School Aspen Music School and Festival Aspen Public Radio Aspen Skiing Company Aspen Yoga Society Aspen Youth Center **Basalt High School Basalt Middle School Buddy Program** Cedaredge Elementary City of Aspen Colorado Mountain College Cottage Preschool **Crested Butte Community School** Early Learning Center GrassRoots TV Hope Center Hotchkiss High School Jazz Aspen Snowmass North Fork Montessori @ Crawford Paonia Elementary Pitkin County Jail Pitkin County Library Pitkin County Senior Center **Roaring Fork Club Rowland and Broughton Architecture** Shining Stars Foundation Theatre Aspen Western Slope College Fair