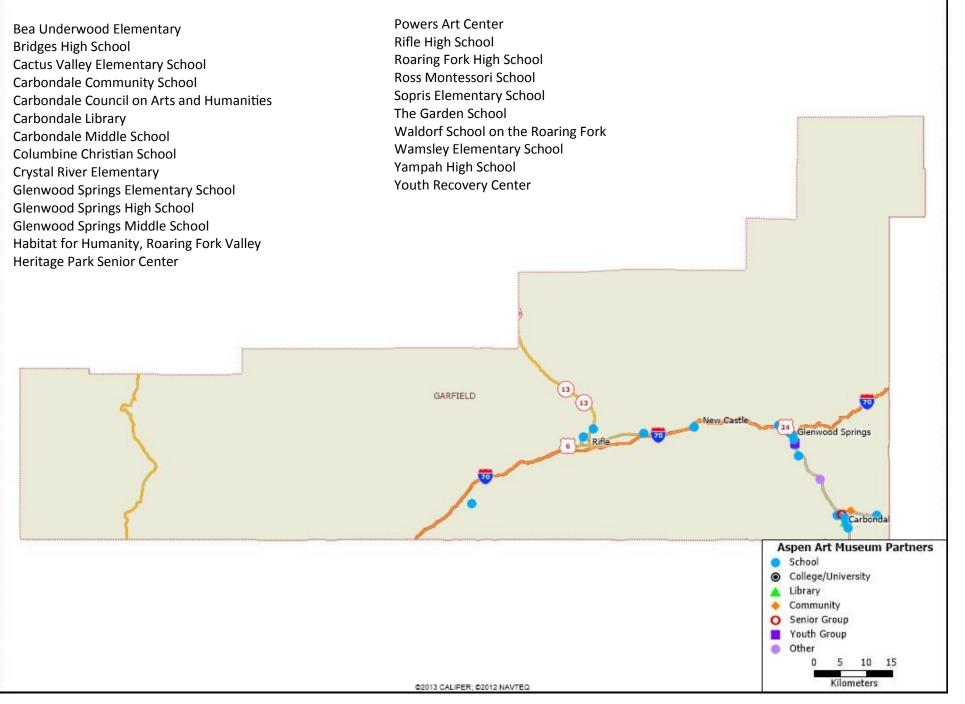

#### **ORGANIZATIONS SERVED IN GARFIELD COUNTY**

## ORGANIZATIONS SERVED IN COLORADO HOUSE DISTRICT 57

Bea Underwood Elementary Bridges High School Cactus Valley Elementary School Carbondale Community School Carbondale Council on Arts and Humanities Carbondale Library Carbondale Middle School **Columbine Christian School** Crystal River Elementary Glenwood Springs Elementary School Glenwood Springs High School Glenwood Springs Middle School Habitat for Humanity, Roaring Fork Valley Heritage Park Senior Center Powers Art Center **Rifle High School Roaring Fork High School** Ross Montessori School Sopris Elementary School The Garden School Waldorf School on the Roaring Fork Wamsley Elementary School Yampah High School Youth Recovery Center