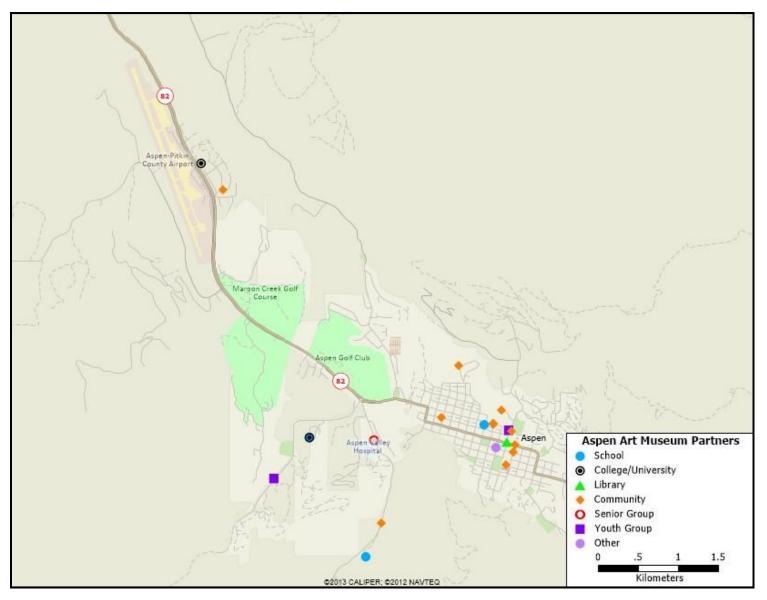

### ASPEN ART MUSEUM 637 E Hyman Ave Aspen, CO 81611

www.aspenartmuseum.org 970) 925-8050

Each symbol on the map represents an organization that used the educational services of the Aspen Art Museum in 2015.

#### **ORGANIZATIONS IN ASPEN**

Aspen Elementary School Aspen Film Aspen High School Aspen Historical Society Aspen Institute Aspen Middle School Aspen Music School and Festival Aspen Public Radio Aspen Yoga Society Aspen Youth Center Buddy Program City of Aspen Colorado Mountain College Cottage Preschool Early Learning Center GrassRoots TV Hope Center Jazz Aspen Snowmass Pitkin County Jail Pitkin County Library Pitkin County Senior Center **Rowland & Broughton Architecture** Shining Stars Foundation Sister Cities Organization Theatre Aspen Western Slope College Fair