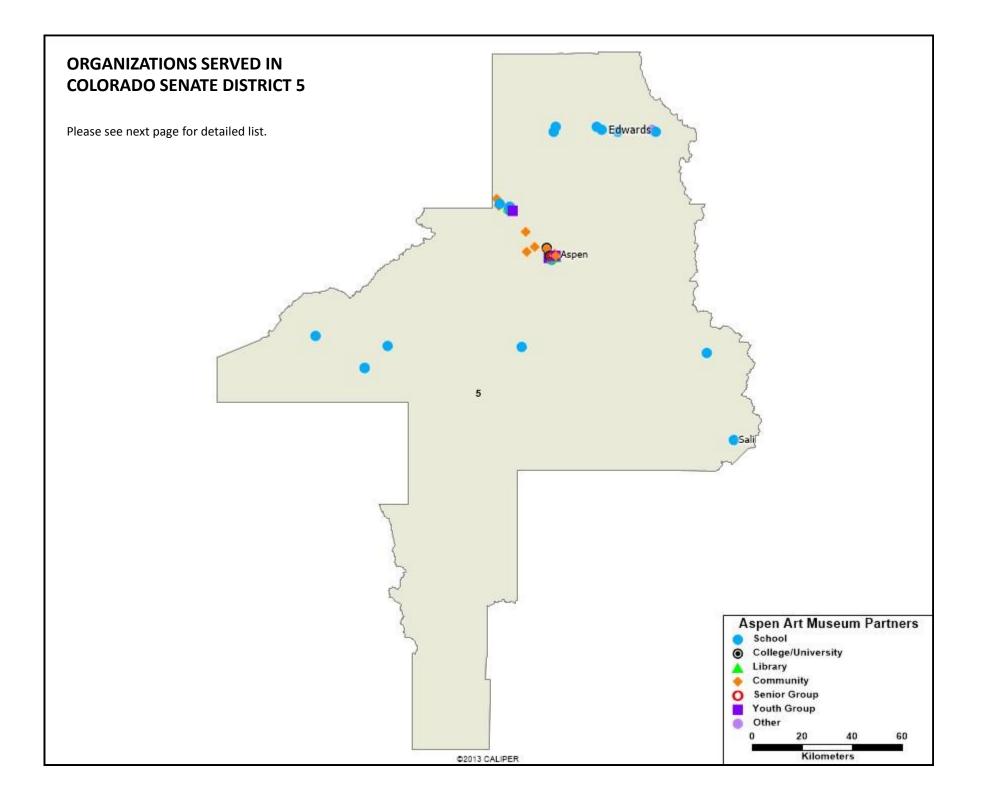

## ORGANIZATIONS SERVED IN COLORADO SENATE DISTRICT 5

Aspen Camp for the Deaf and Hard of Hearing Aspen Center for Environmental Studies Aspen Chamber Resort Association Aspen Country Day School Aspen Elementary School Aspen Film Aspen High School Aspen Historical Society Aspen Institute Aspen Middle School Aspen Music School and Festival Aspen Public Radio Aspen Skiing Company Aspen Yoga Society Aspen Youth Center **Avery Parsons Elementary** Avon Elementary School Basalt Elemtnary School **Basalt High School Basalt Middle School** Basalt Regional Library **Brush Creek Elementary School Buddy Program CCY** Architects Cedaredge Elementary City of Aspen Colorado Mountain College **Cornerstone Classical School** Cottage Preschool **Crested Butte Community School Eagle Valley Elementary School Early Learning Center Edwards Elementary School English in Action** GrassRoots TV

Homestake Peak School Hope Center **Hotchkiss High School** Jazz Aspen Snowmass La Tricolor Radio 107.1/Entravision Communications Corporation Longfellow Elementary North Fork Montessori @ Crawford Paonia Elementary **Pitkin County Jail** Pitkin County Library Pitkin County Senior Center **Roaring Fork Club Rowland and Broughton Architecture** Shining Stars Foundation St. Claire of Assisi School Theatre Aspen Town of Vail Western Slope College Fair Wyly Arts Center