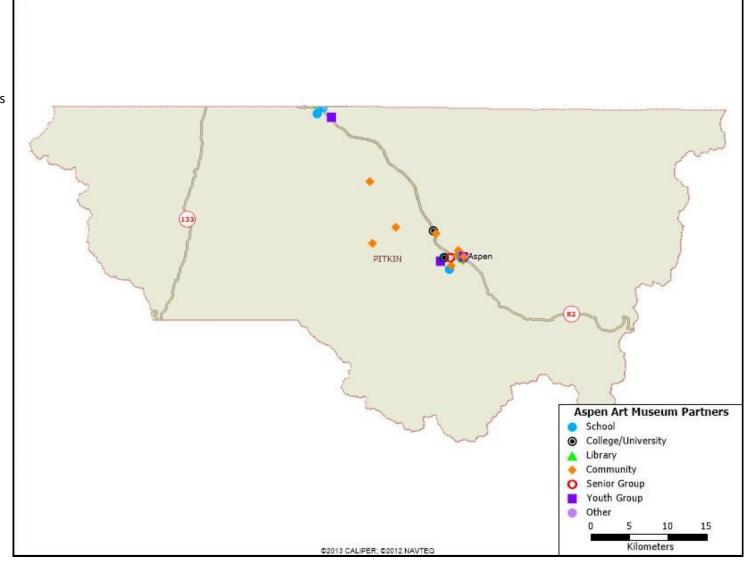

### ASPEN ART MUSEUM 637 E Hyman Ave Aspen, CO 81611

www.aspenartmuseum.org 970) 925-8050

Each symbol on the map represents an organization that used the educational services of the Aspen Art Museum in 2015.

# ORGANIZATIONS SERVED IN PITKIN COUNTY

Aspen Camp for the Deaf and Hard of Hearing Aspen Center for Environmental Studies Aspen Chamber Resort Association Aspen Country Day School Aspen Elementary School Aspen Film Aspen High School Aspen Historical Society Aspen Institute Aspen Middle School Aspen Music School and Festival Aspen Public Radio Aspen Skiing Company Aspen Yoga Society Aspen Youth Center **Basalt High School Basalt Middle School Buddy Program** City of Aspen Colorado Mountain College Cottage Preschool Early Learning Center GrassRoots TV Hope Center Jazz Aspen Snowmass Pitkin County Jail Pitkin County Library Pitkin County Senior Center **Roaring Fork Club Rowland and Broughton Architecture** Shining Stars Foundation Theatre Aspen Western Slope College Fair