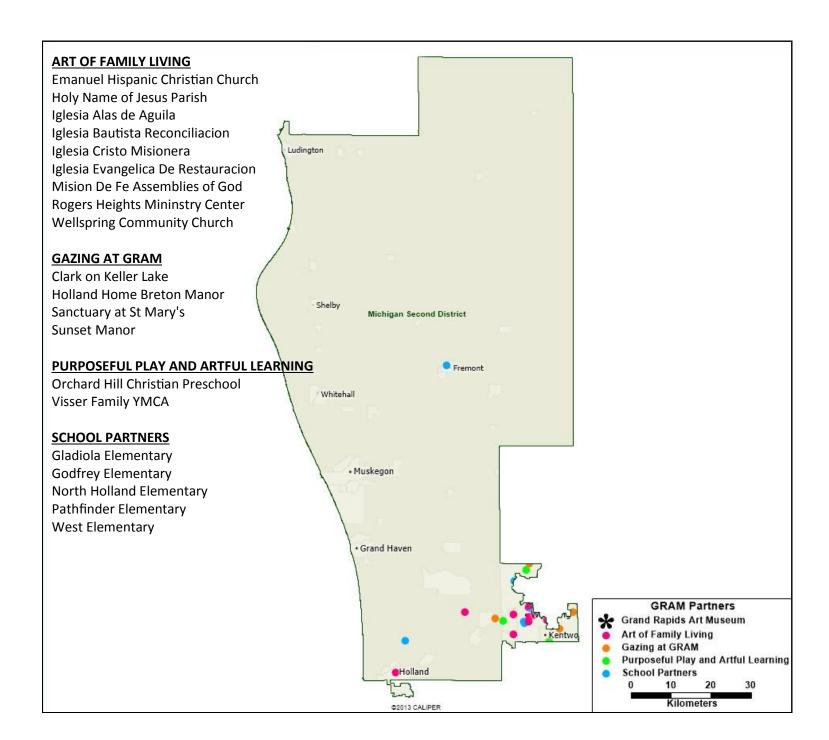

## **ART OF FAMILY LIVING**

Emanuel Hispanic Christian Church Holy Name of Jesus Parish Iglesia Alas de Aguila Iglesia Bautista Reconciliacion Iglesia Evangelica De Restauracion Mision De Fe Assemblies of God Rogers Heights Mininstry Center

## **GAZING AT GRAM**

Dunlop Court Railside Assisted Living Center Sanctuary at St Mary's

# PURPOSEFUL PLAY AND ARTFUL LEARNING

Orchard Hill Christian Preschool Visser Family YMCA

## **SCHOOL PARTNERS**

Gladiola Elementary Godfrey Elementary West Elementary West Oakview Elementary

GRAM serves 71 partner organizations in State Senate District 29 (Sen. Dave Hildrenbrand). Please see next page for detailed list.