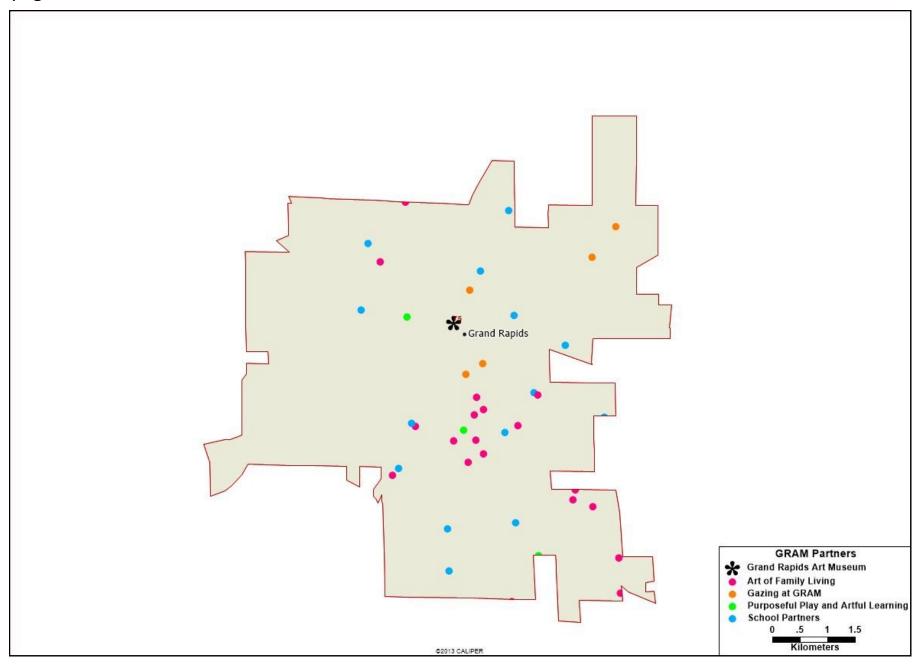

Elementary Brookside Elementary Buchanan School Burton Elementary CA Frost Academy Campus Elementary

Central Woodlands 5/6 School Cesar E Chavez Elementary Coit Creative Arts Academy

Congress Elementary

Dickenson Academy

East Leonard Elementary

Gerald R Ford Academic Center Goodwillie Environmental 5/6

**Grand Rapids Montessori** 

Grand Rapids Montessori at North Park

Harrison Park

Ken-O-Sha Elementary

Kent Hills

Martin Luther King Jr Academy

Mulick Park Elementary Northern Trails 5/6

Palmer Elementary

**Shawmut Hills** 

Sherwood Park Academy

Sibley Elementary

Southwest Community Campus

St Paul the Apostle School

Stocking Elementary Wealthy School GRAM serves 38 partner organizations in State House District 75 (Rep. Tim Greimel). Please see next page for detailed list.



# GRAM partners in State House District 75

#### **ART OF FAMILY LIVING**

Bethel I Seventh Day Adventist Bethel II Seventh Day Adventist Brown Hutcherson Ministries

Center De La Verdad

**Grace Christian Reformed Church** 

Grand Rapids Maranatha Seventh Day Adventist

Hope Reformed Church
Kingdom Life Ministries
La Nueva Esperanza School
Living Word Christian Center
Messiah Missionary Baptist Church

New Hope Baptist Church

New Life Church of God in Christ

New Life Tabernacle Cogic

No Greater Love Ministries

Pilgrim Rest Baptist Church

St Luke Ame Zion Church

The Edge Urban Fellowship

## **GAZING AT GRAM**

Mercy Health St Mary's Hospital

Michigan State University College of Human Medicine

**Senior Neighbors** 

Spectrum Health Neuro Rehabilitation Services Ex-

pressive Arts