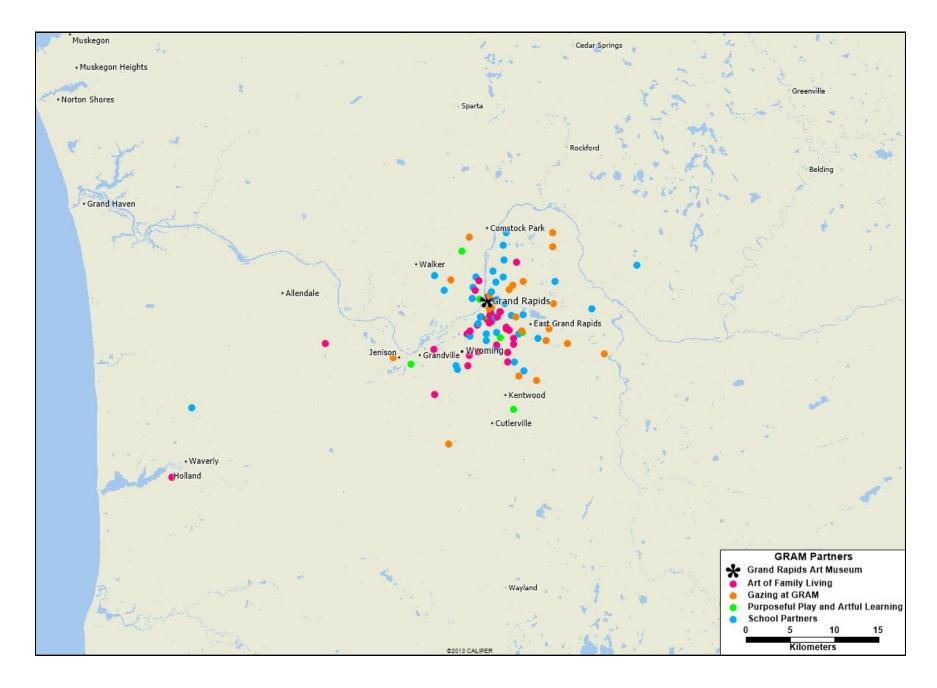

The Grand Rapids Art Museum (GRAM) serves nearly 100 partner organizations in Western Michigan, as shown on the map below.

GRAM programs serve 76 partner organizations in the City of Grand Rapids. Please see next page for detailed list.