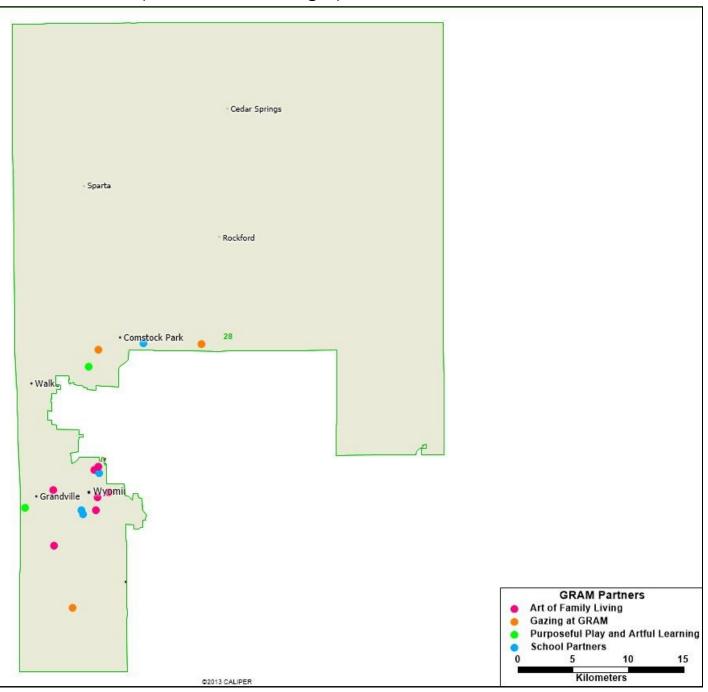

# GRAM partners in State Senate 28th District (Sen. Peter MacGregor)

## **SCHOOL PARTNERS**

Gladiola Elementary Godfrey Elementary West Elementary West Oakview Elementary

GRAM serves 71 partner organizations in State Senate District 29 (Sen. Dave Hildrenbrand). Please see next page for detailed list.