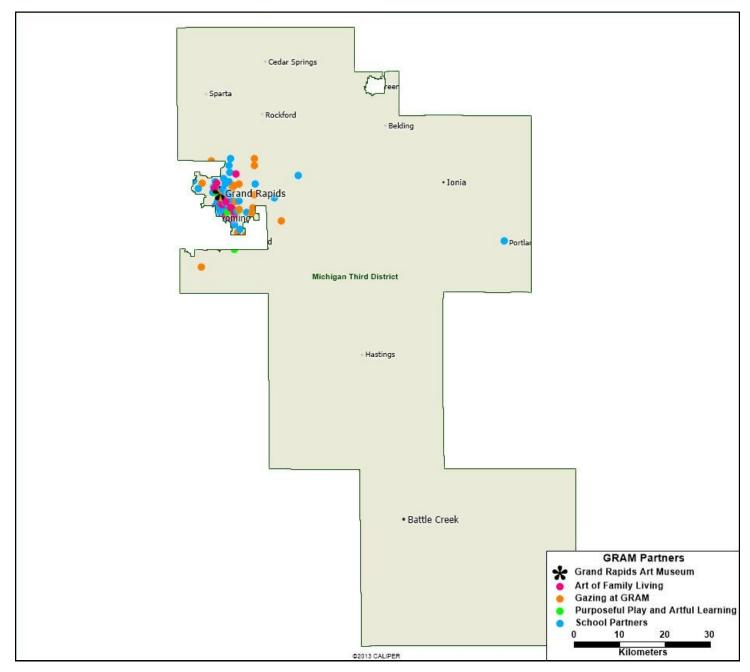

# GRAM partners in the 3rd Congressional District

#### **ART OF FAMILY LIVING**

Alas Conexion Church

Bethel I Seventh Day Adventist

Bethel II Seventh Day Adventist

**Brown Hutcherson Ministries** 

Center De La Verdad

City of Pentecost

**Grace Christian Reformed Church** 

Grand Rapids Maranatha Seventh Day Adventist

**Hope Reformed Church** 

Kingdom Life Ministries

La Nueva Esperanza School

Lighthouse Fill Life Center Church

Living Word Christian Center

Messiah Missionary Baptist Church

New Hope Baptist Church

New Life Church of God in Christ

New Life Tabernacle Cogic

No Greater Love Ministries

Pilgrim Rest Baptist Church

Renaissance Church of God in Christ

St Luke Ame Zion Church

The Edge Urban Fellowship

## **GAZING AT GRAM**

Beacon Hill at Eastgate

**Clark Retirement Community** 

**Dunlop Court** 

**Holland Home** 

**Hope Network** 

Mercy Health St Mary's Hospital

Michigan State University College of Human Medi-

cine

Pilgram Manor

Porter Hills Village

Railside Assisted Living Center

**Senior Neighbors** 

Sentinel Pointe Retirement Community

Spectrum Health Neuro Rehabilitation Services Ex-

pressive Arts 1

Spectrum Health Neuro Rehabilitation Services Ex-

pressive Arts 2

Spectrum Health Neuro Rehabilitation Services EX-

pressive Arts 3

St Ann's

Vista Springs Northview

## **PURPOSEFUL PLAY AND ARTFUL LEARNING**

Covenant House Academy

David D Hunting YMCA

Eastminster Preschool

Explore and Grow Christian Learning Center

**Grand Rapids Ellington Academy** 

## **SCHOOL PARTNERS**

Aberdeen Elementary

**Brookside Elementary** 

**Buchanan School** 

**Burton Elementary** 

**CA Frost Academy** 

**Campus Elementary** 

Central Woodlands 5/6 School

Cesar E Chavez Elementary

Coit Creative Arts Academy

**Congress Elementary** 

Dickenson Academy

East Leonard Elementary

Gerald R Ford Academic Center

Goodwillie Environmental 5/6

**Grand Rapids Montessori** 

Grand Rapids Montessori at North Park

Harrison Park

Ken-O-Sha Elementary

Kent Hills

Martin Luther King Jr Academy

**Mulick Park Elementary** 

Northern Trails 5/6

Palmer Elementary

Portland St Patrick School

**Shawmut Hills** 

Sherwood Park Academy

Sibley Elementary

Southwest Community Campus

St Paul the Apostle School

Stocking Elementary

Wealthy School

West Oakview Elementary