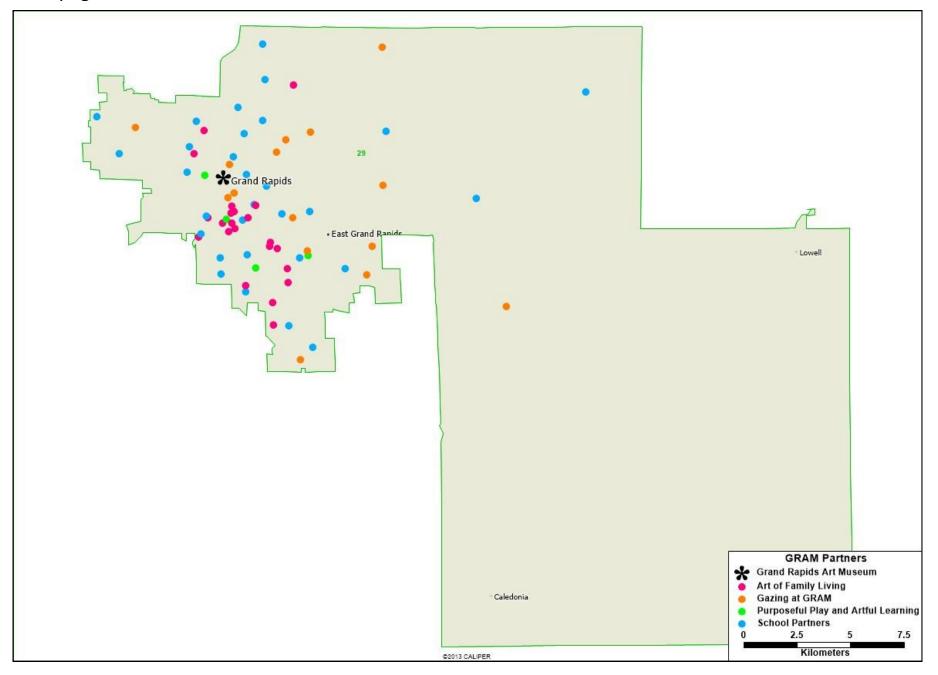

## **SCHOOL PARTNERS**

Gladiola Elementary Godfrey Elementary West Elementary West Oakview Elementary

GRAM serves 71 partner organizations in State Senate District 29 (Sen. Dave Hildrenbrand). Please see next page for detailed list.

# **GRAM** partners in State Senate District 29